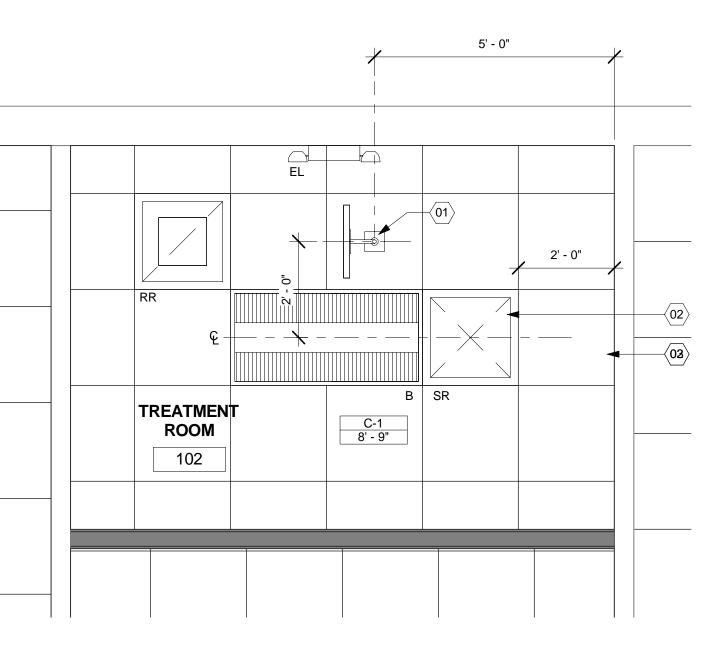

Filename: H:\Corporate\Heartland Denta\2319131\_Family Oral Health\_ Fort Pierce FL\Documentation\XREF\Heartland - Fort Pierce.rvt

<u>NOTE:</u> REFER TO SHEET A111 FOR REFLECTED CEILING PLAN LEGEND



NOTE:
REFER TO SHEET A100 FOR PARTITION TYPES
REFER TO SHEET A100 FOR EQUIPMENT SCHEDULE



TREATMENT ROOM 107 REFLECTED CEILING PLAN<br/>1/2" = 1'-0"2







TREATMENT RM 107 - ELEVATION 1 1/2" = 1'-0"



NOTE: 1" DATA CONDUIT IN TREATMENT, HYGEINE & SUITES





#### <u>NOTE:</u> REFER TO SHEET A111 FOR REFLECTED CEILING PLAN LEGEND

NOTE: • REFER TO SHEET A100 FOR PARTITIO

REFER TO SHEET A100 FOR PARTITION TYPES
 REFER TO SHEET A100 FOR EQUIPMENT SCHEDULE

Ę





TREATMENT SUITE 106 REFLECTED CEILING PLAN  $\gamma$ 











NOTE: REFER TO SHEET A111 FOR REFLECTED CEILING PLAN LEGEND



• REFER TO SHEET A100 FOR PARTITION TYPES • REFER TO SHEET A100 FOR EQUIPMENT SCHEDULE

















#### FLOOR PLAN KEYNOTES





**BREAK ROOM - ELEVATION 1** 









RESTROOM - ELEVATION 1 1/2" = 1'-0"







DIVISION 16 ELECTRICAL SPECIFICATIONS

#### GENERAL PROVISIONS

- A. THE PROVISIONS OF THE INSTRUCTION TO BIDDERS, GENERAL CONDITIONS, SUPPLEMENTARY CONDITIONS, ALTERNATES, ADDENDA, AND <u>DIVISION 1</u> ARE A PART OF THIS SPECIFICATION. A REQUIREMENT OCCURRING IN ONE IS AS BINDING AS THOUGH OCCURRING IN ALL. THEY ARE INTENDED TO BE COMPLEMENTARY AND TO DESCRIBE AND PROVIDE FOR A COMPLETE WORK. CONTRACTORS AND SUB-CONTRACTORS SHALL EXAMINE SAME AS WELL AS OTHER DIVISIONS OF THE SPECIFICATIONS WHICH AFFECT WORK UNDER THIS DIVISION.
- ELECTRICAL, ARCHITECTURAL, MECHANICAL, STRU