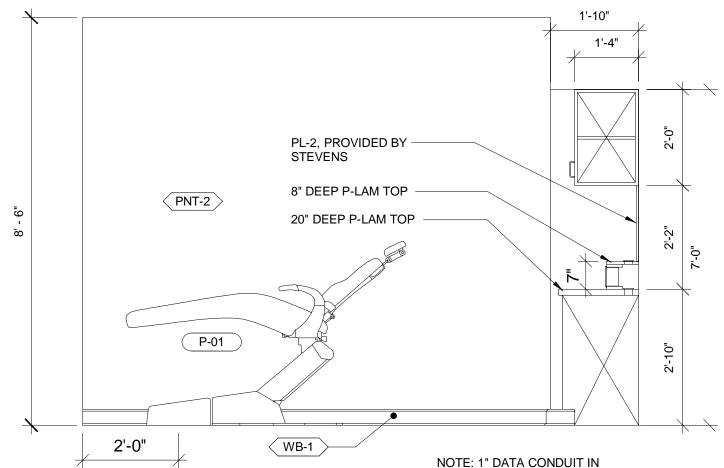

|



<u>NOTE:</u> • REFER TO SHEET A100 FOR REFLECTED CEILING PLAN LEGEND

•





## BUSINESS AREA/OFFICE REFLECTED CEILING PLAN







BUSINESS AREA - ELEVATION 1 1/2" = 1'-0"



BUSINESS AREA - ELEVATION 3 1/2" = 1'-0" 3







ot Date: 6/7/2019 4:06:44 PM Dwg Filename: H:\Corporate\Heartland Denta\2319131\_Family Oral Health\_ Fort Pierce FL\Documentation\XREF\Heartland - Fort Pierce.rvt

<u>NOTE:</u> REFER TO SHEET A111 FOR REFLECTED CEILING PLAN LEGEND



NOTE:
REFER TO SHEET A100 FOR PARTITION TYPES
REFER TO SHEET A100 FOR EQUIPMENT SCHEDULE



TREATMENT ROOM 107 REFLECTED CEILING PLAN<br/>1/2" = 1'-0"2







TREATMENT RM 107 - ELEVATION 1 1/2" = 1'-0"



NOTE: 1" DATA CONDUIT IN TREATMENT, HYGEINE & SUITES





#### <u>NOTE:</u> REFER TO SHEET A111 FOR REFLECTED CEILING PLAN LEGEND

NOTE: • REFER TO SHEET A100 FOR PARTITIO

REFER TO SHEET A100 FOR PARTITION TYPES
 REFER TO SHEET A100 FOR EQUIPMENT SCHEDULE

Ę





TREATMENT SUITE 106 REFLECTED CEILING PLAN  $\gamma$ 











NOTE: REFER TO SHEET A111 FOR REFLECTED CEILING PLAN LEGEND



• REFER TO SHEET A100 FOR PARTITION TYPES • REFER TO SHEET A100 FOR EQUIPMENT SCHEDULE

















#### FLOOR PLAN KEYNOTES





**BREAK ROOM - ELEVATION 1** 









RESTROOM - ELEVATION 1 1/2" = 1'-0"







DIVISION 16 ELECTRICAL SPECIFICATIONS

#### GENERAL PROVISIONS

- A. THE PROVISIONS OF THE INSTRUCTION TO BIDDERS, GENERAL CONDITIONS, SUPPLEMENTARY CONDITIONS, ALTERNATES, ADDENDA, AND <u>