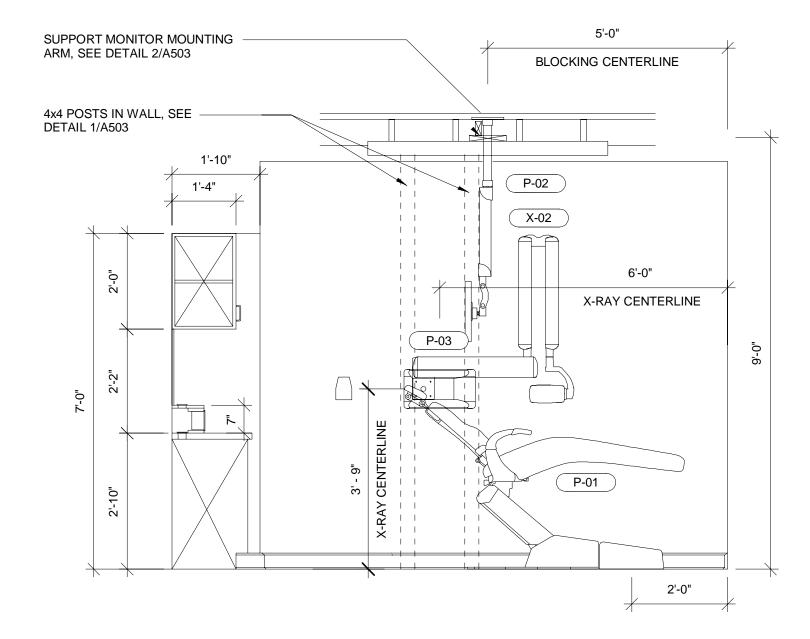

|



<u>NOTE:</u> • REFER TO SHEET A100 FOR REFLECTED CEILING PLAN LEGEND

•





## BUSINESS AREA/OFFICE REFLECTED CEILING PLAN







BUSINESS AREA - ELEVATION 1 1/2" = 1'-0"



BUSINESS AREA - ELEVATION 3 1/2" = 1'-0" 3







ot Date: 6/7/2019 4:06:44 PM Dwg Filename: H:\Corporate\Heartland Denta\2319131\_Family Oral Health\_ Fort Pierce FL\Documentation\XREF\Heartland - Fort Pierce.rvt

<u>NOTE:</u> REFER TO SHEET A111 FOR REFLECTED CEILING PLAN LEGEND



NOTE:
REFER TO SHEET A100 FOR PARTITION TYPES
REFER TO SHEET A100 FOR EQUIPMENT SCHEDULE



TREATMENT ROOM 107 REFLECTED CEILING PLAN<br/>1/2" = 1'-0"2







TREATMENT RM 107 - ELEVATION 1 1/2" = 1'-0"



NOTE: 1" DATA CONDUIT IN TREATMENT, HYGEINE & SUITES





#### <u>NOTE:</u> REFER TO SHEET A111 FOR REFLECTED CEILING PLAN LEGEND

NOTE: • REFER TO SHEET A100 FOR PARTITIO

REFER TO SHEET A100 FOR PARTITION TYPES
 REFER TO SHEET A100 FOR EQUIPMENT SCHEDULE

Ę





TREATMENT SUITE 106 REFLECTED CEILING PLAN  $\gamma$ 











NOTE: REFER TO SHEET A111 FOR REFLECTED CEILING PLAN LEGEND



• REFER TO SHEET A100 FOR PARTITION TYPES • REFER TO SHEET A100 FOR EQUIPMENT SCHEDULE

















#### FLOOR PLAN KEYNOTES





**BREAK ROOM - ELEVATION 1** 









RESTROOM - ELEVATION 1 1/2" = 1'-0"







DIVISION 16 ELECTRICAL SPECIFICATIONS

#### GENERAL PROVISIONS

- A. THE PROVISIONS OF THE INSTRUCTION TO BIDDERS, GENERAL CONDITIONS, SUPPLEM