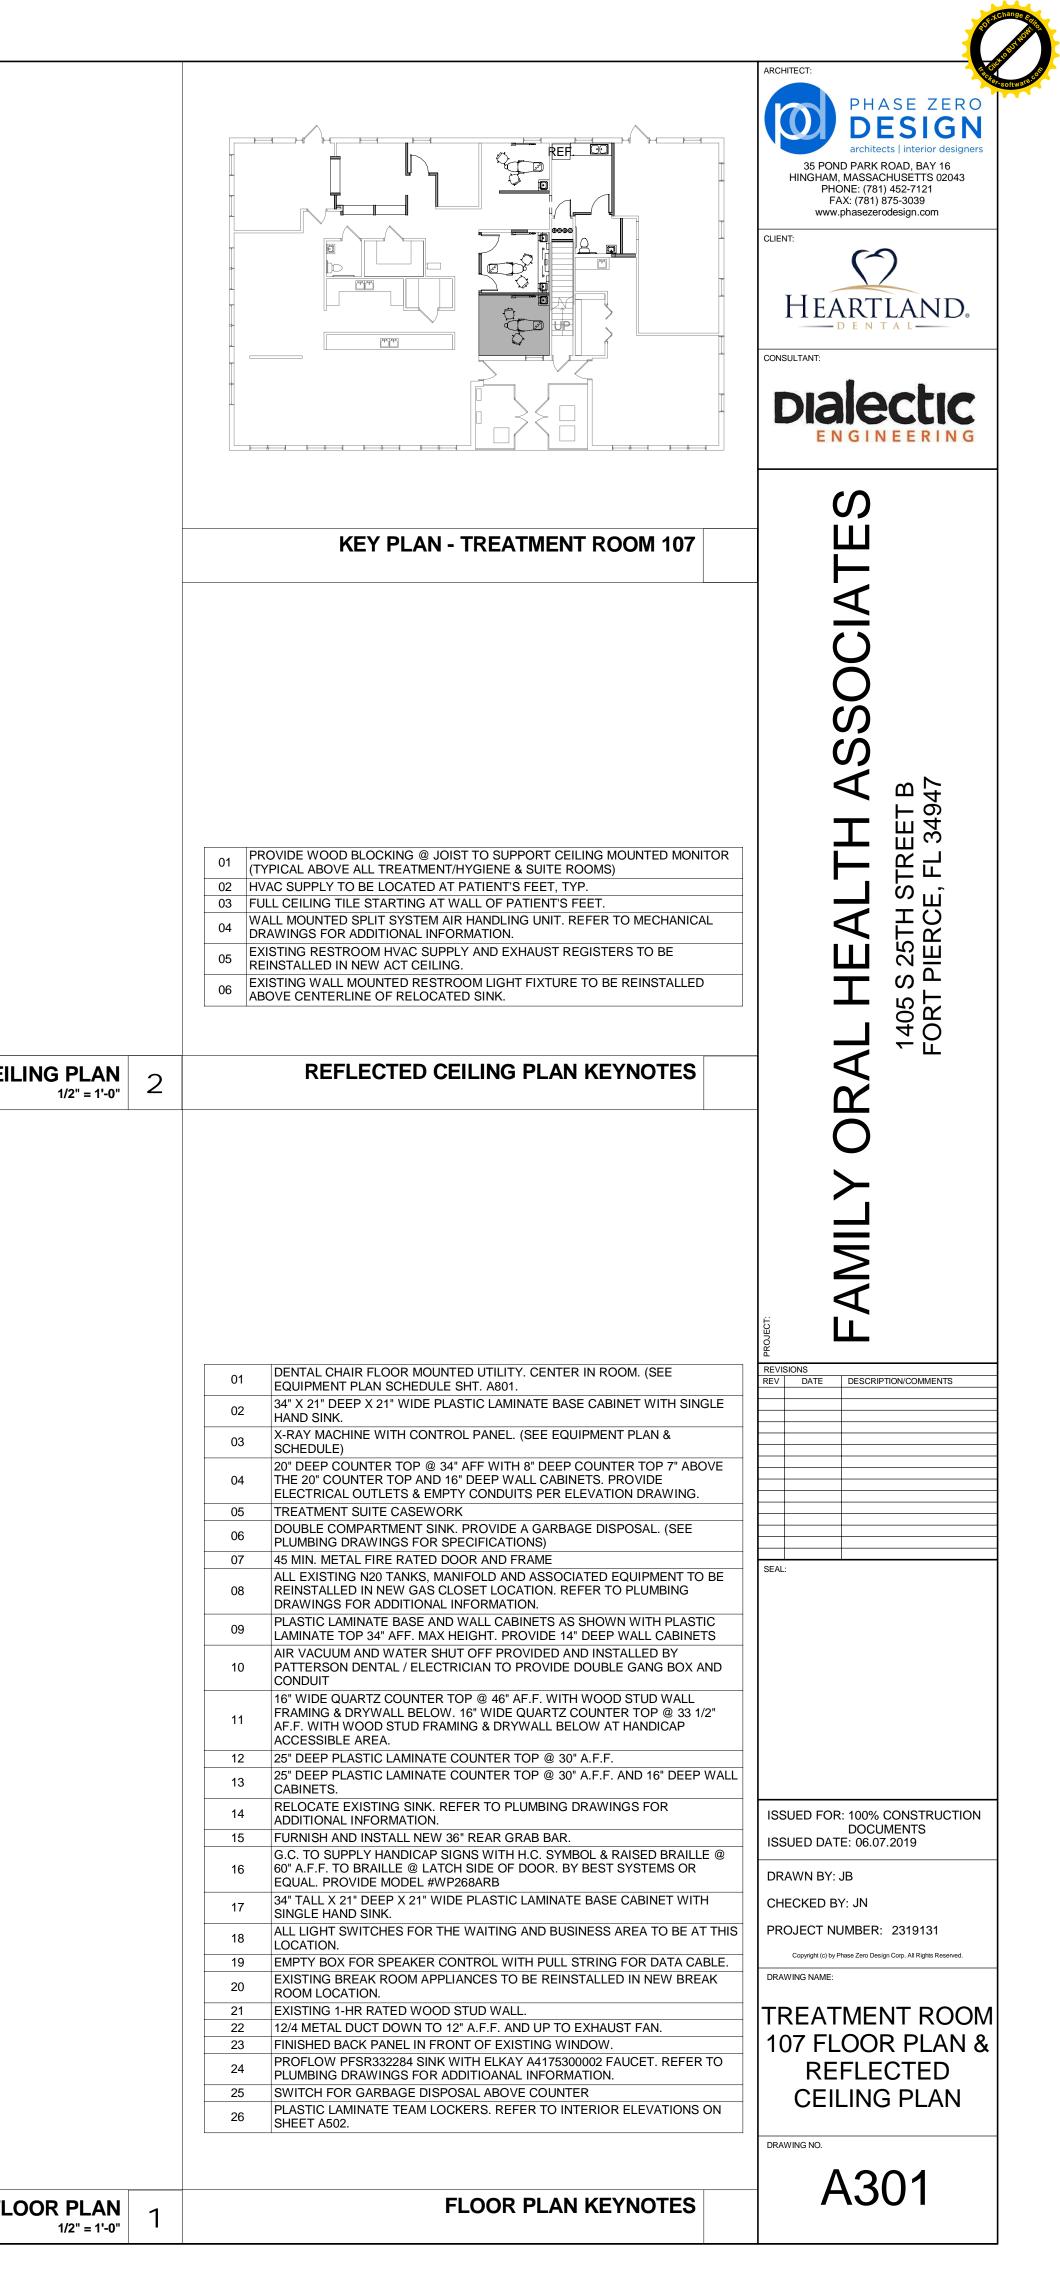

|



<u>NOTE:</u> • REFER TO SHEET A100 FOR REFLECTED CEILING PLAN LEGEND

•





## BUSINESS AREA/OFFICE REFLECTED CEILING PLAN







BUSINESS AREA - ELEVATION 1 1/2" = 1'-0"



BUSINESS AREA - ELEVATION 3 1/2" = 1'-0" 3







ot Date: 6/7/2019 4:06:44 PM Dwg Filename: H:\Corporate\Heartland Denta\2319131\_Family Oral Health\_ Fort Pierce FL\Documentation\XREF\Heartland - Fort Pierce.rvt

<u>NOTE:</u> REFER TO SHEET A111 FOR REFLECTED CEILING PLAN LEGEND



NOTE:
REFER TO SHEET A100 FOR PARTITION TYPES
REFER TO SHEET A100 FOR EQUIPMENT SCHEDULE



TREATMENT ROOM 107 REFLECTED CEILING PLAN<br/>1/2" = 1'-0"2







TREATMENT RM 107 - ELEVATION 1 1/2" = 1'-0"



NOTE: 1" DATA CONDUIT IN TREATMENT, HYGEINE & SUITES





#### <u>NOTE:</u> REFER TO SHEET A111 FOR REFLECTED CEILING PLAN LEGEND

NOTE: • REFER TO SHEET A100 FOR PARTITIO

REFER TO SHEET A100 FOR PARTITION TYPES
 REFER TO SHEET A100 FOR EQUIPMENT SCHEDULE

Ę





TREATMENT SUITE 106 REFLECTED CEILING PLAN  $\gamma$ 











NOTE: REFER TO SHEET A111 FOR REFLECTED CEILING PLAN LEGEND



• REFER TO SHEET A100 FOR PARTITION TYPES • REFER TO SHEET A100 FOR EQUIPMENT SCHEDULE

















#### FLOOR PLAN KEYNOTES





**BREAK ROOM - ELEVATION 1** 









RESTROOM - ELEVATION 1 1/2" = 1'-0"







DIVISION 16 ELECTRICAL SPECIFICATIONS

#### GENERAL PROVISIONS

- A. THE PROVISIONS OF THE INSTRUCTION TO BIDDERS, GENERAL CONDITIONS, SUP