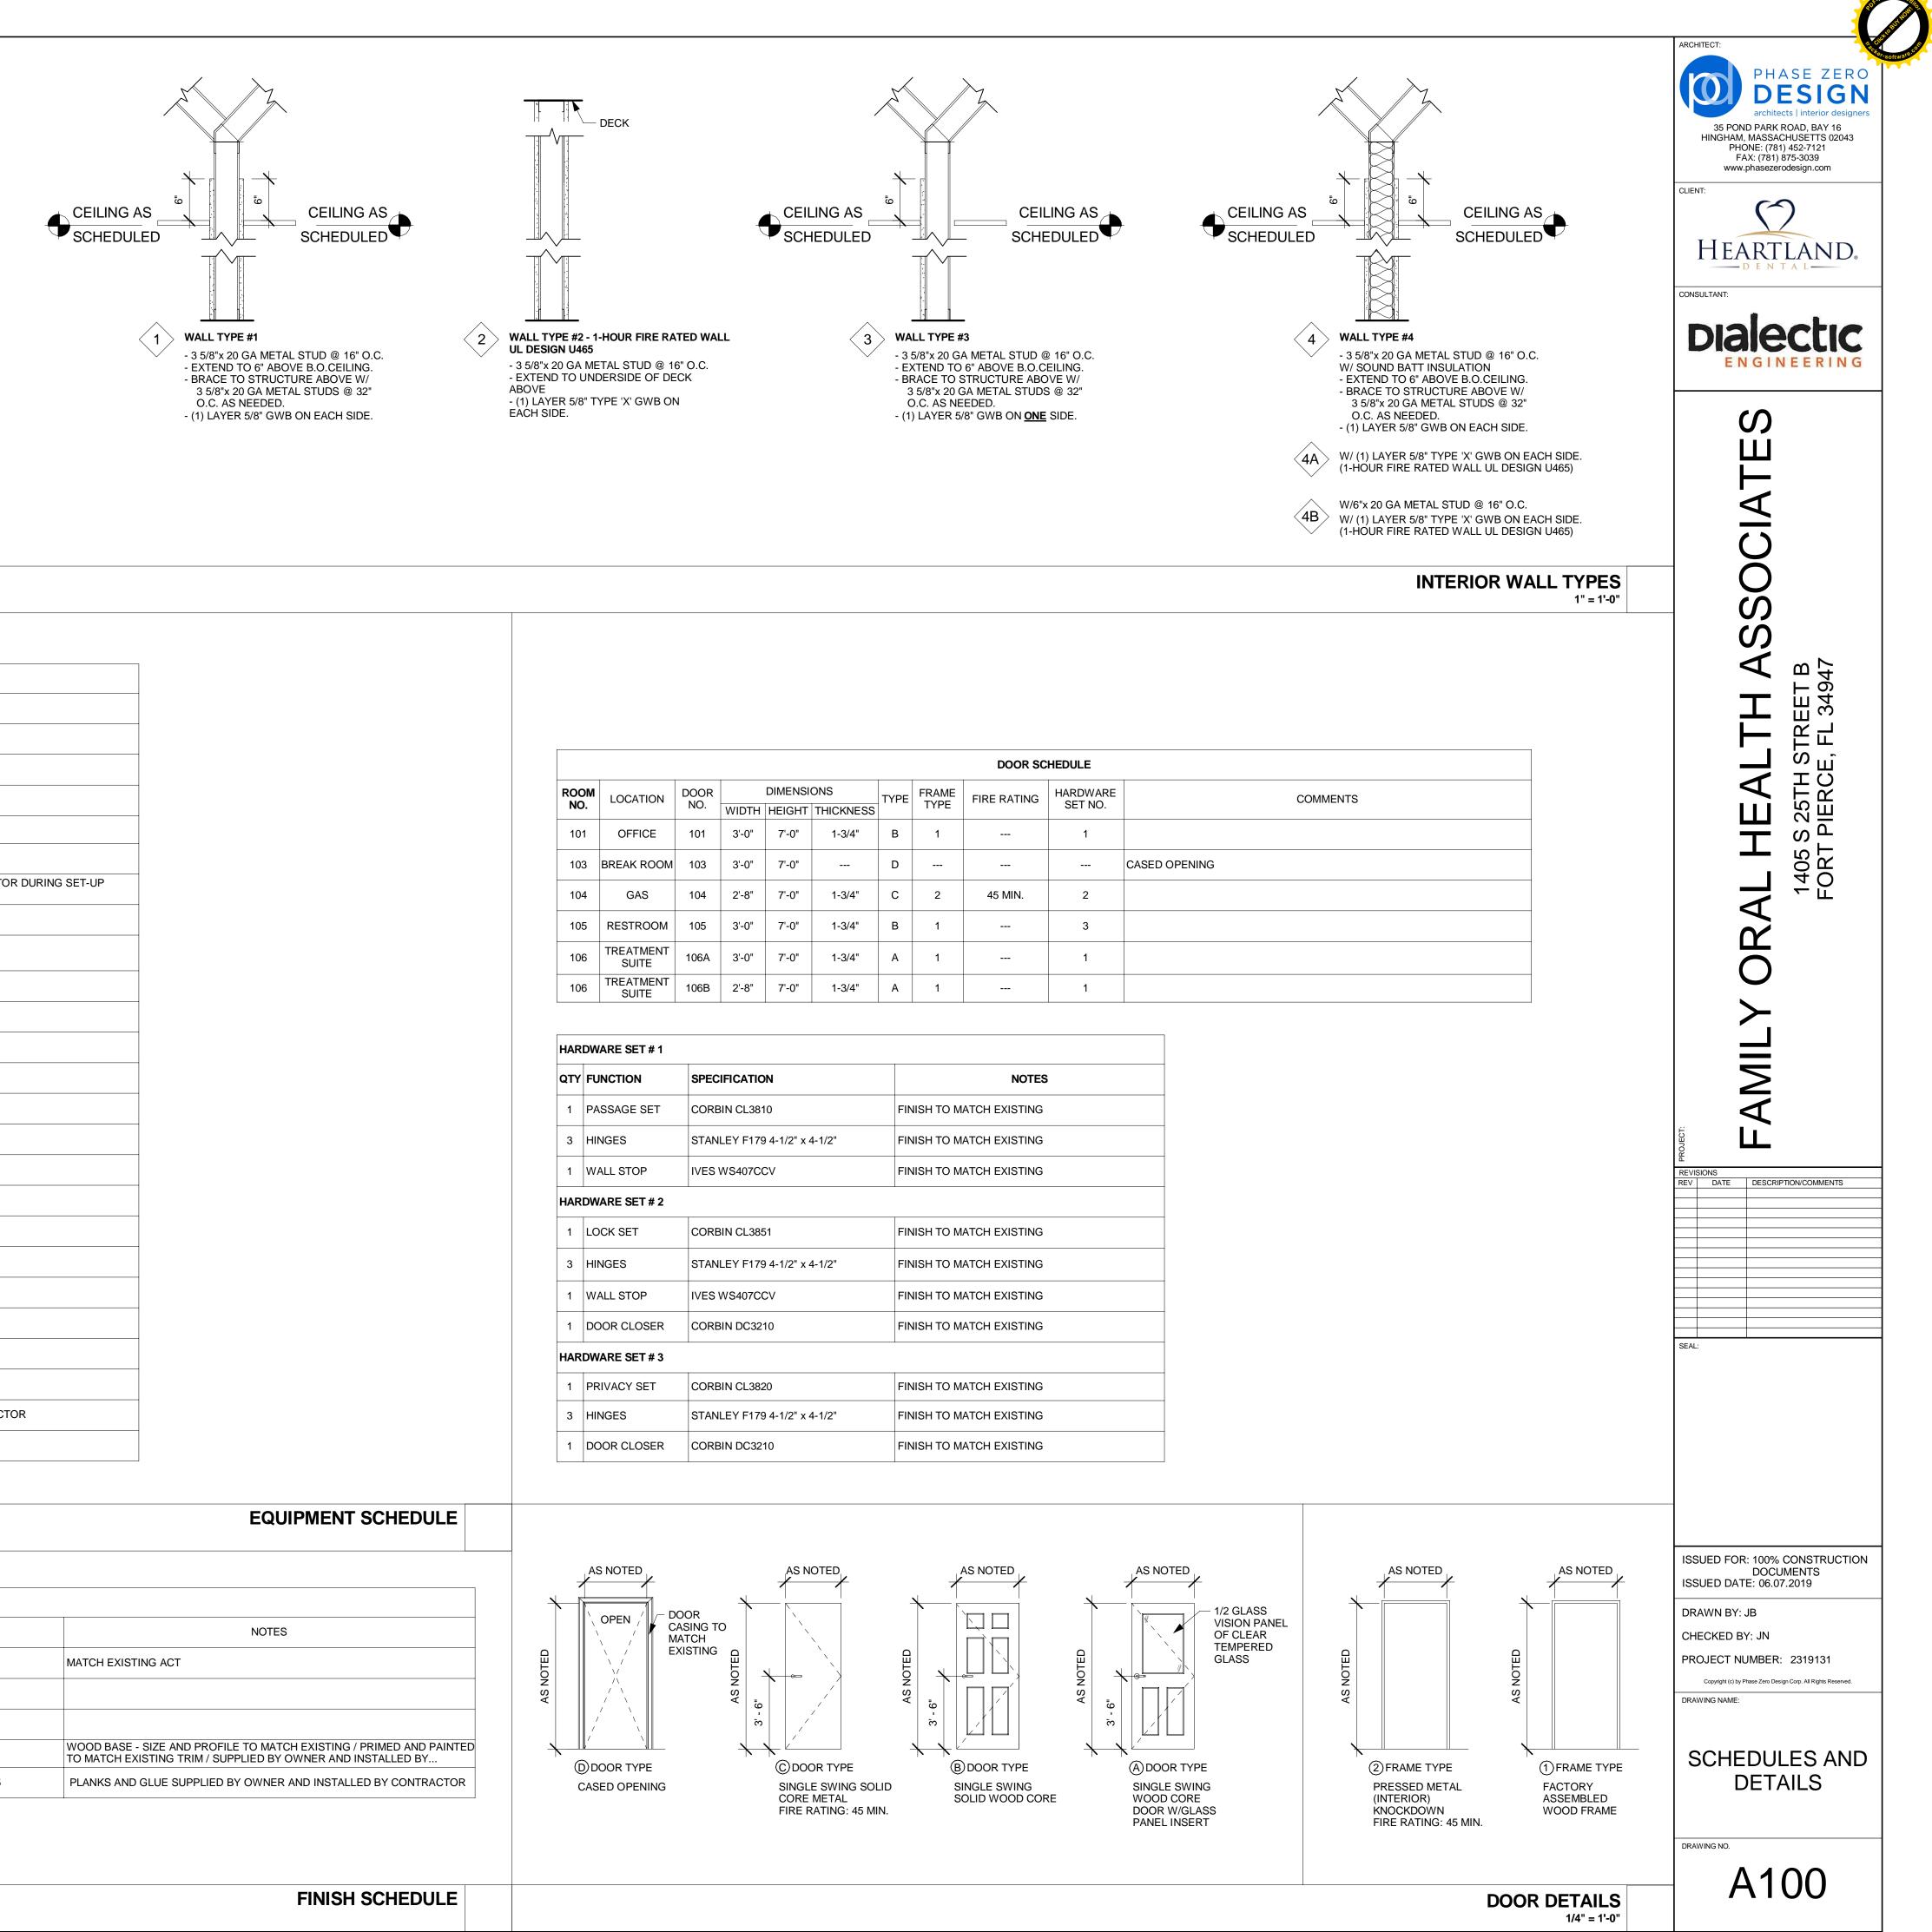

| REFER TO SHEET A121        | SHERWIN WILLIAMS   | (SW7739) "HERBAL WASH"; EGGSHELL LATEX             |                                                                                                                                    |
| NB-1  | WOOD WALL BASE              | REFER TO SHEET A121        |                    |                                                    | WOOD BASE - SIZE AND PROFILE TO MATCH EXISTING / PRIMED AND PAINTED<br>TO MATCH EXISTING TRIM / SUPPLIED BY OWNER AND INSTALLED BY |
| LVT-1 | LUXURY VINYL TILE           | REFER TO SHEET A121        | PATCRAFT           | TIMBER GROVE 20 I325V 6"X48"- COLOR: JUNIPER 00535 | PLANKS AND GLUE SUPPLIED BY OWNER AND INSTALLED BY CONTRACTOR                                                                      |











DETAILS ON THE PLANS.

2. MINIMUM DRYWALL THICKNESS IS 5/8"

OTHER ASPECTS OF PROJECT.

APPROVAL BY TENANT AND ARCHITECT.

OWNER AND VENDOR OF ANY DISCREPANCIES.

AUTHORITY.

EQUIPMENT.

OWNER.

BELOW FLOOR.

QUESTION.







NOT IN SCOPE

EXISTING PARTITION TO REMAIN

PARTIAL HEIGHT PARTITION

NEW PARTITION



EXISTING DOOR AND FRAME TO REMAIN (DOOR SWING 45)

PARTITION AND DOOR LEGEND







1/4" = 1'-0"

## REFLECTED CEILING PLAN LEGEND

A111









|