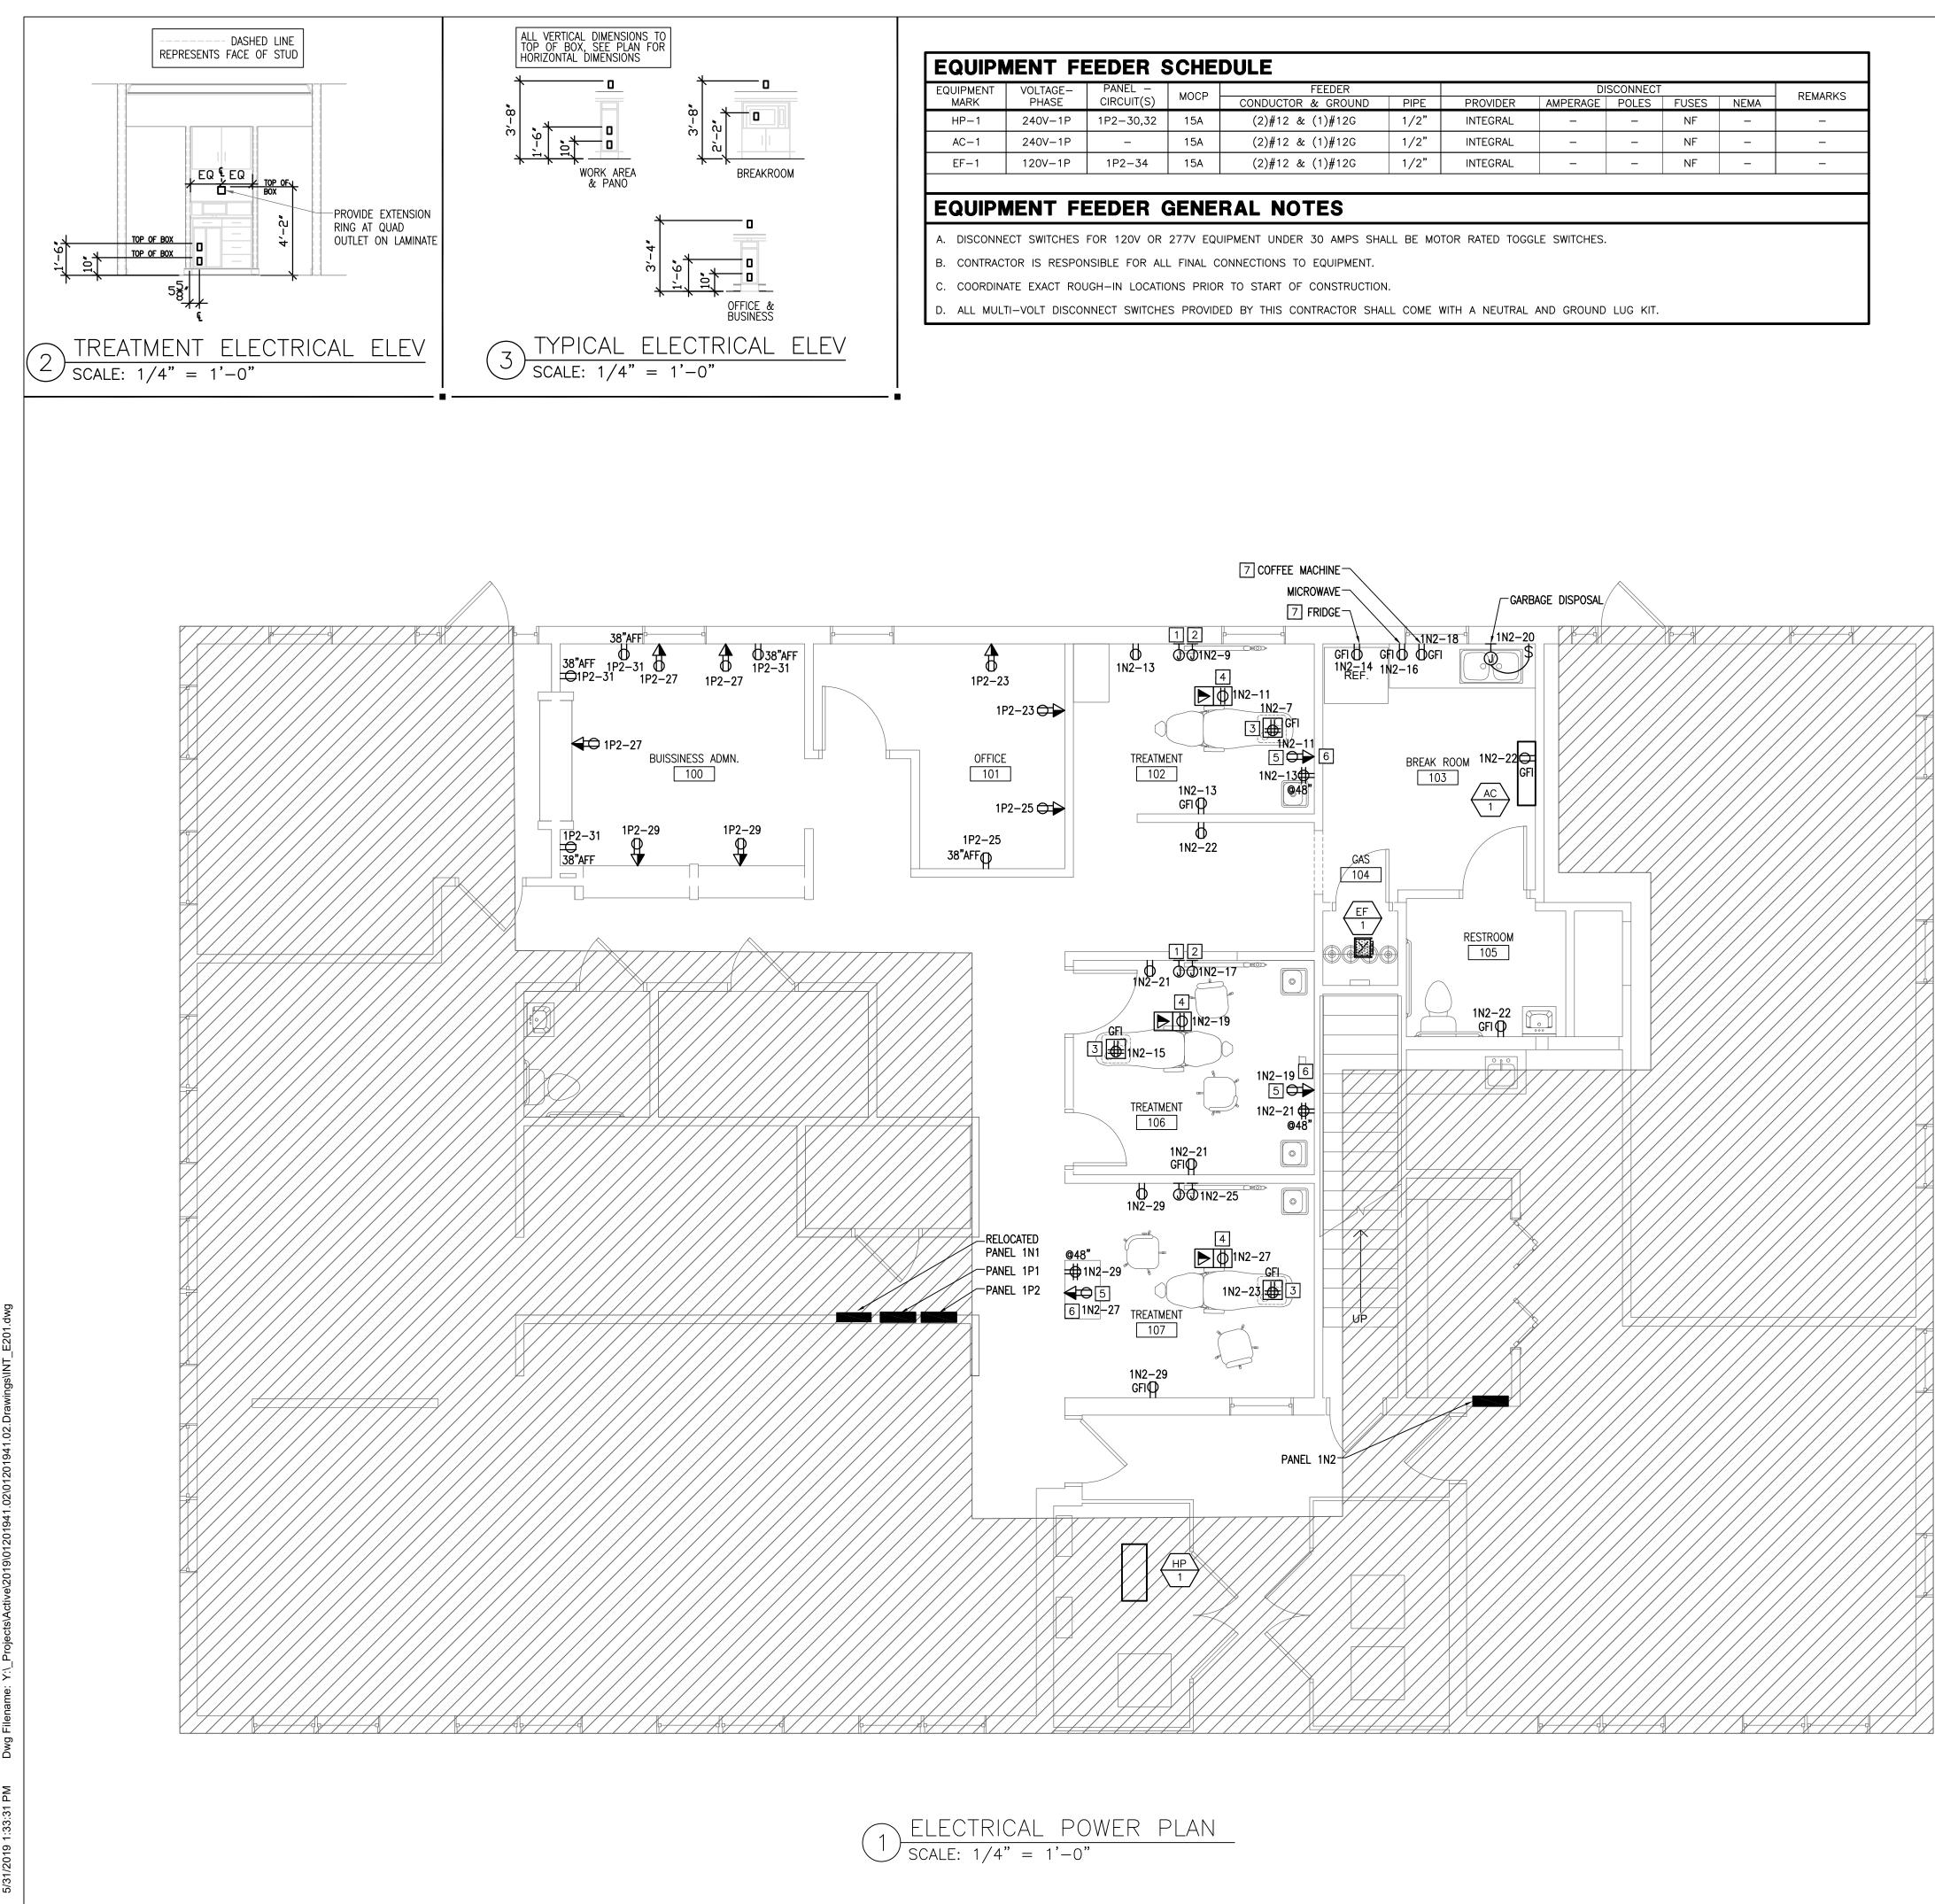

FICATIONS REQUIRED TO CONFORM TO SITE CONDITIONS AND THE EQUIPMENT AND MATERIAL USED. VERIFY LOCATIONS AND DIMENSIONS OF ALL ARCHITECTURAL AND STRUCTURAL ELEMENTS AS SHOWN ON THEIR RESPECTIVE DOCUMENTS. THESE ELEMENTS ARE SHOWN FOR REFERENCE AND SHALL BE VERIFIED PRIOR TO CONSTRUCTION AND THE ENGINEER ASSUMES NO LIABILITY FOR THE ACCURACY OF THESE ELEMENTS, NO DESIGN RESPONSIBILITY IS ASSUMED FOR ANY PORTION OF THE WORK THAT THE PROFESSIONAL ENGINEER HAS NOT SIGNED AND SEALED PER STATE/PROVINCE REQUIREMENTS.





## ELECTRICAL LIGHTING PLAN scale: 1/4" = 1'-0"

NOTE: COLOR OF SWITCH COVER PLATES SHALL BE COORDINATED WITH – WHITE IS STANDARD COLOR THROUGHOUT – DARK BROWN COLOR IS REQUIRED FOR DARK LAMINATE IF THERE ARE ANY DISCREPANCIES CONTRACTOR SHALL CONTACT ARCH PRIOR TO PURCHASE.







 $\bigcirc$ ഗ Ζ C  $\mathbf{O}$ Ŷ  $\bigcirc$ LL  $\mathbf{C}$ Ζ

Ζ

| MARK |         |            |      |                    |      |          |          | SCONNECT |       |      | REMARKS  |
|------|---------|------------|------|--------------------|------|----------|----------|----------|-------|------|----------|
|      | PHASE   | CIRCUIT(S) | MOCP | CONDUCTOR & GROUND | PIPE | PROVIDER | AMPERAGE | POLES    | FUSES | NEMA | ILEMAINS |
| HP-1 | 240V-1P | 1P2-30,32  | 15A  | (2)#12 & (1)#12G   | 1/2" | INTEGRAL | _        | _        | NF    | -    | _        |
| AC-1 | 240V-1P | -          | 15A  | (2)#12 & (1)#12G   | 1/2" | INTEGRAL | -        | -        | NF    | -    | -        |
| EF-1 | 120V-1P | 1P2-34     | 15A  | (2)#12 & (1)#12G   | 1/2" | INTEGRAL | _        | _        |