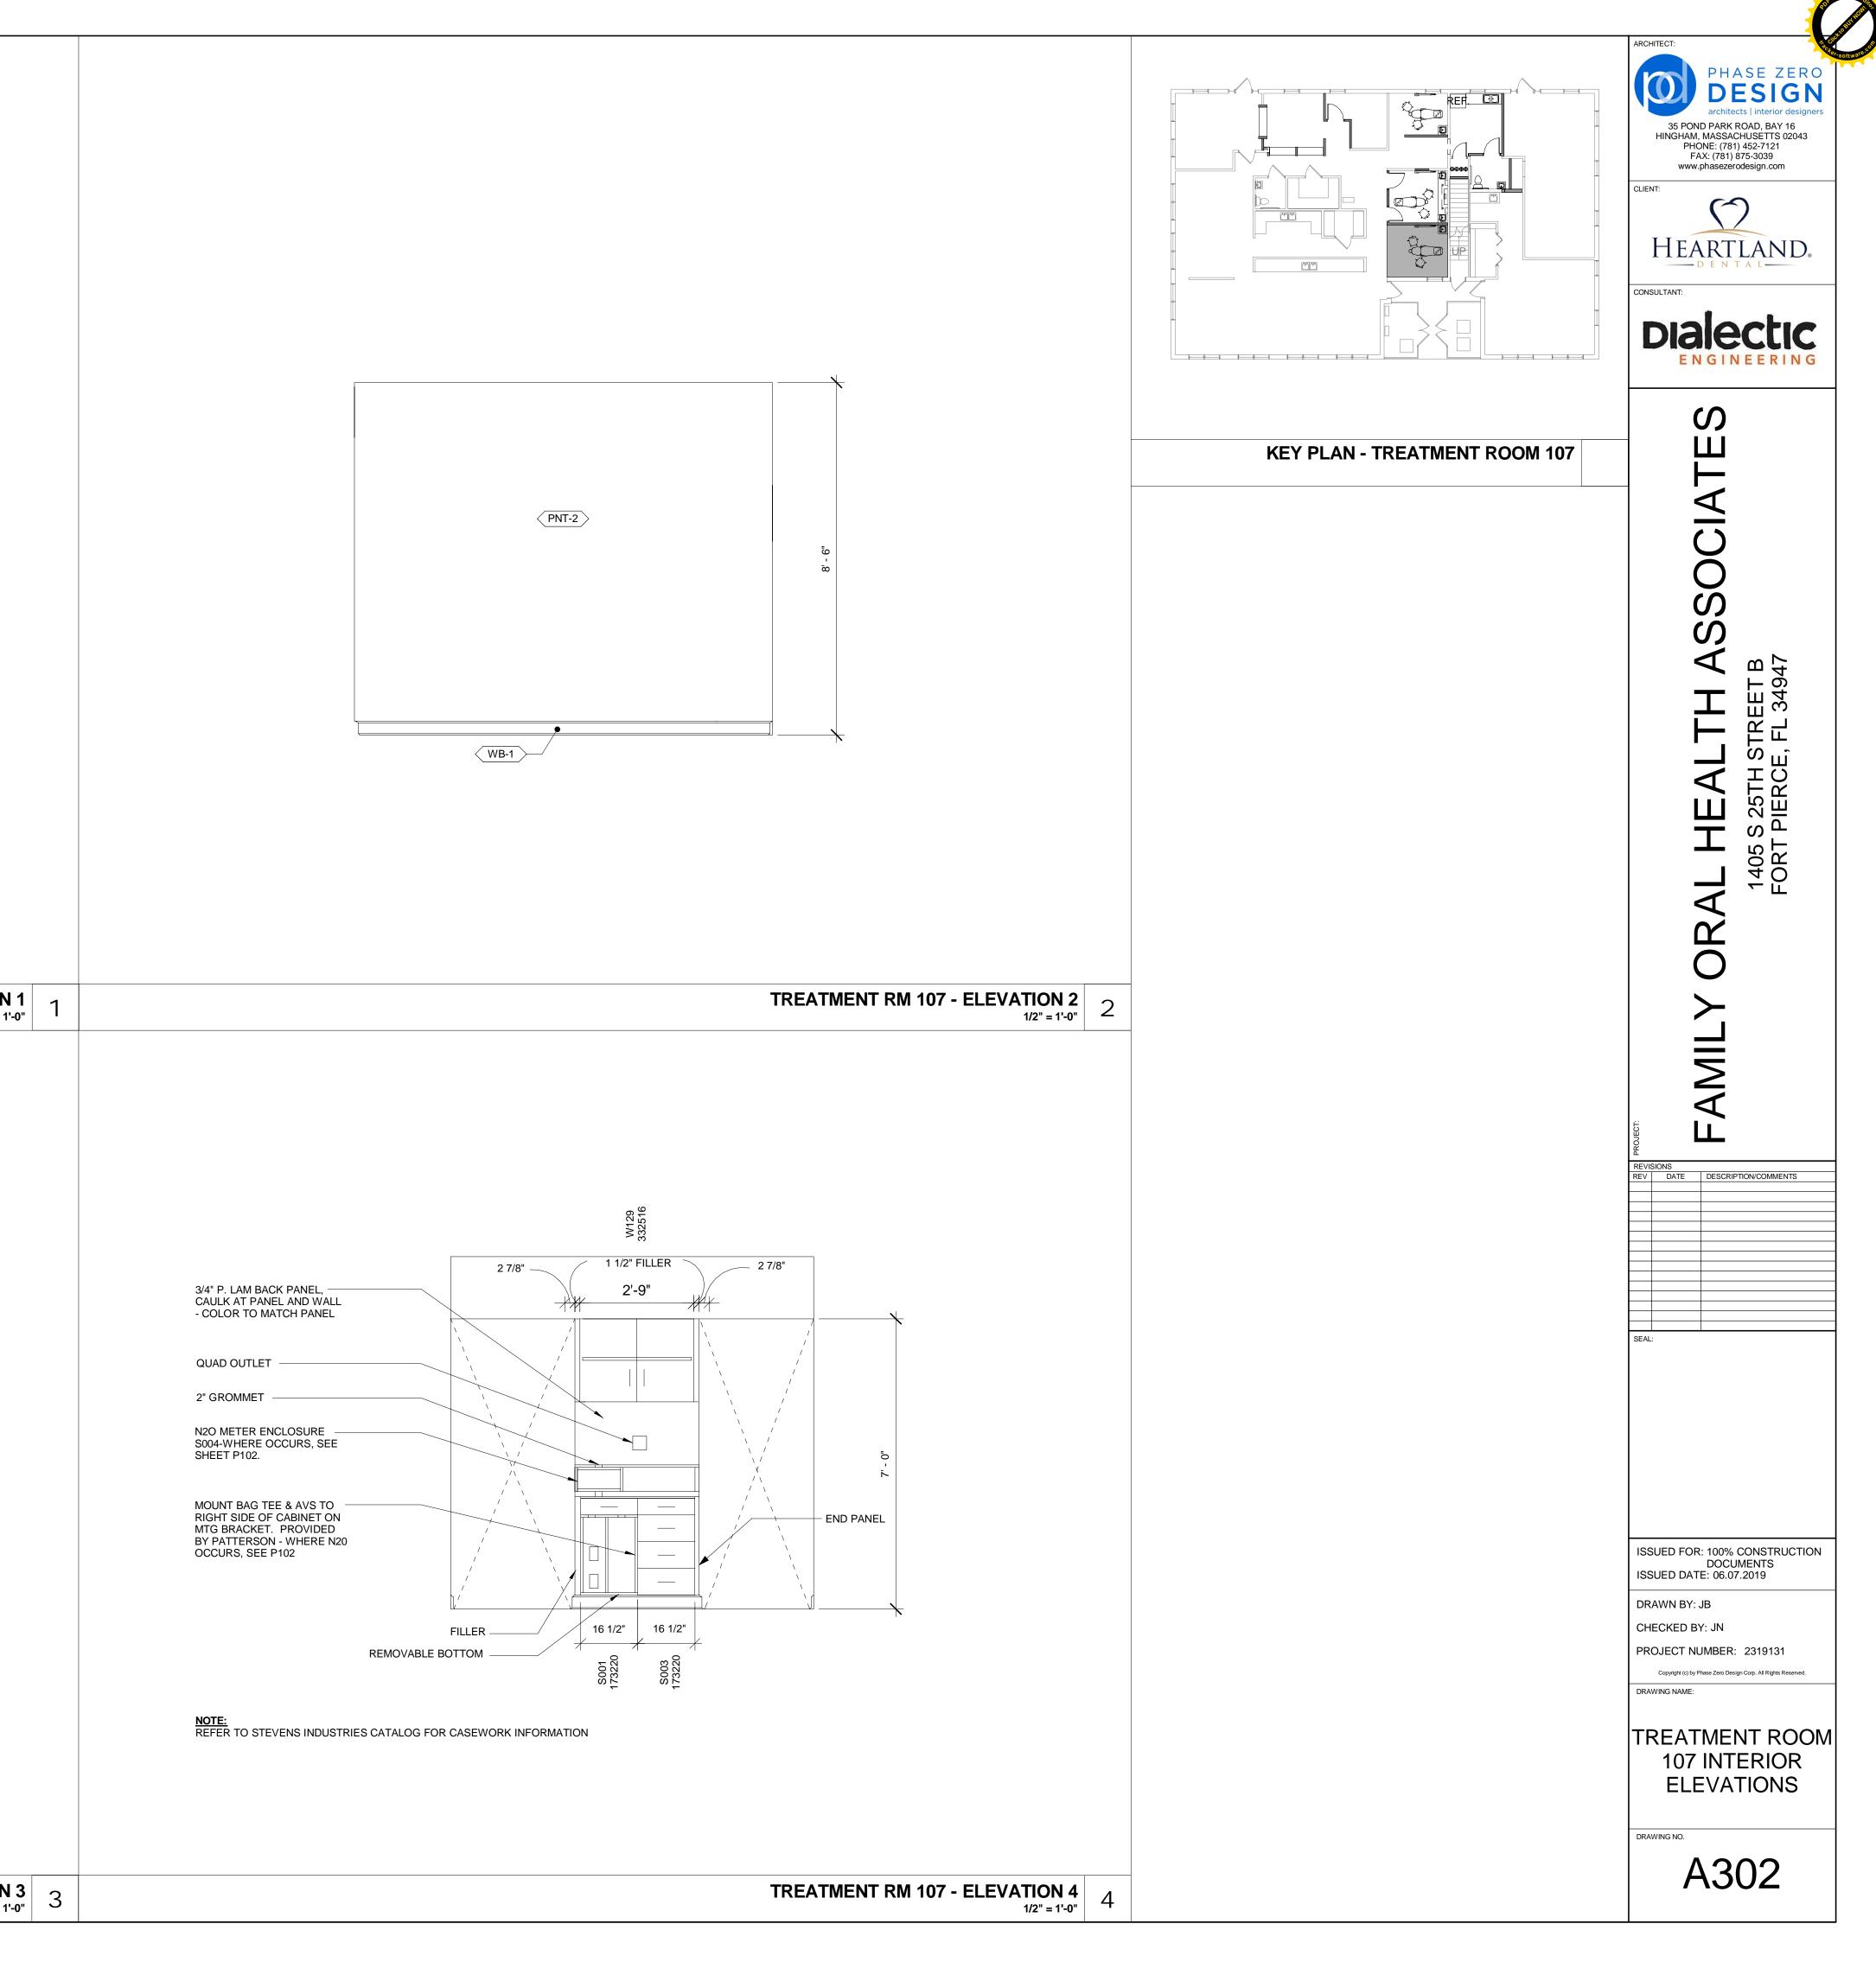

|



<u>NOTE:</u> • REFER TO SHEET A100 FOR REFLECTED CEILING PLAN LEGEND

•





## BUSINESS AREA/OFFICE REFLECTED CEILING PLAN







BUSINESS AREA - ELEVATION 1 1/2" = 1'-0"



BUSINESS AREA - ELEVATION 3 1/2" = 1'-0" 3







ot Date: 6/7/2019 4:06:44 PM Dwg Filename: H:\Corporate\Heartland Denta\2319131\_Family Oral Health\_ Fort Pierce FL\Documentation\XREF\Heartland - Fort Pierce.rvt

<u>NOTE:</u> REFER TO SHEET A111 FOR REFLECTED CEILING PLAN LEGEND



NOTE:
REFER TO SHEET A100 FOR PARTITION TYPES
REFER TO SHEET A100 FOR EQUIPMENT SCHEDULE



TREATMENT ROOM 107 REFLECTED CEILING PLAN<br/>1/2" = 1'-0"2







TREATMENT RM 107 - ELEVATION 1 1/2" = 1'-0"



NOTE: 1" DATA CONDUIT IN TREATMENT, HYGEINE & SUITES





#### <u>NOTE:</u> REFER TO SHEET A111 FOR REFLECTED CEILING PLAN LEGEND

NOTE: • REFER TO SHEET A100 FOR PARTITIO

REFER TO SHEET A100 FOR PARTITION TYPES
 REFER TO SHEET A100 FOR EQUIPMENT SCHEDULE

Ę





TREATMENT SUITE 106 REFLECTED CEILING PLAN  $\gamma$ 











NOTE: REFER TO SHEET A111 FOR REFLECTED CEILING PLAN LEGEND



• REFER TO SHEET A100 FOR PARTITION TYPES • REFER TO SHEET A100 FOR EQUIPMENT SCHEDULE

















#### FLOOR PLAN KEYNOTES





**BREAK ROOM - ELEVATION 1** 









RESTROOM - ELEVATION 1 1/2" = 1'-0"







DIVISION 16 ELECTRICAL SPECIFICATIONS

#### GENERAL PROVISIONS

- A. THE PROVISIONS OF THE INSTRUCTION TO BIDDERS, GENERAL CONDITIONS, SUPPLEMENTARY CONDITIONS, ALTERNATES, ADDENDA, AND <u>DIVISION 1</u> ARE A PART OF THIS SPECIFICATION. A REQUI