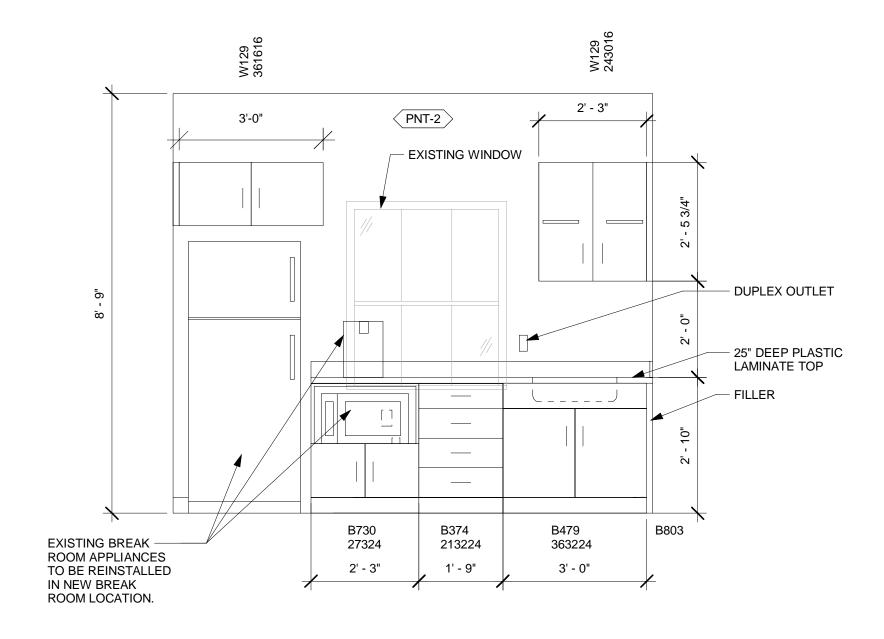

u>NOTE:</u> REFER TO SHEET A111 FOR REFLECTED CEILING PLAN LEGEND



NOTE:
REFER TO SHEET A100 FOR PARTITION TYPES
REFER TO SHEET A100 FOR EQUIPMENT SCHEDULE



TREATMENT ROOM 107 REFLECTED CEILING PLAN<br/>1/2" = 1'-0"2







TREATMENT RM 107 - ELEVATION 1 1/2" = 1'-0"



NOTE: 1" DATA CONDUIT IN TREATMENT, HYGEINE & SUITES





#### <u>NOTE:</u> REFER TO SHEET A111 FOR REFLECTED CEILING PLAN LEGEND

NOTE: • REFER TO SHEET A100 FOR PARTITIO

REFER TO SHEET A100 FOR PARTITION TYPES
 REFER TO SHEET A100 FOR EQUIPMENT SCHEDULE

Ę





TREATMENT SUITE 106 REFLECTED CEILING PLAN  $\gamma$ 











NOTE: REFER TO SHEET A111 FOR REFLECTED CEILING PLAN LEGEND



• REFER TO SHEET A100 FOR PARTITION TYPES • REFER TO SHEET A100 FOR EQUIPMENT SCHEDULE

















#### FLOOR PLAN KEYNOTES





**BREAK ROOM - ELEVATION 1** 









RESTROOM - ELEVATION 1 1/2" = 1'-0"







DIVISION 16 ELECTRICAL SPECIFICATIONS

#### GENERAL PROVISIONS

- A. THE PROVISIONS OF THE INSTRUCTION TO BIDDERS, GENERAL CONDITIONS, SUPPLEMENTARY CONDITIONS, ALTERNATES, ADDENDA, AND <u>DIVISION 1</u> ARE A PART OF THIS SPECIFICATION. A REQUIREMENT OCCURRING IN ONE IS AS BINDING AS THOUGH OCCURRING IN ALL. THEY ARE INTENDED TO BE COMPLEMENTARY AND TO DESCRIBE AND PROVIDE FOR A COMPLETE WORK. CONTRACTORS AND SUB-CONTRACTORS SHALL EXAMINE SAME AS WELL AS OTHER DIVISIONS OF THE SPECIFICATIONS WHICH AFFECT WORK UNDER THIS DIVISION.
- ELECTRICAL, ARCHITECTURAL, MECHANICAL, STRUCTURAL AND ALL OTHER DRAWINGS AS WELL AS THE SPECIFICATIONS ARE A PART OF THE CONTRACT DOCUMENTS.
- . MATERIAL OR LABOR WHICH IS NOT I