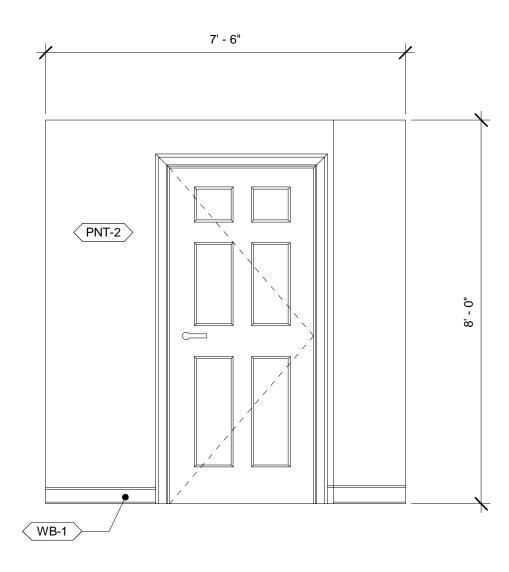

ER TO SHEET A100 FOR PARTITION TYPES
REFER TO SHEET A100 FOR EQUIPMENT SCHEDULE



TREATMENT ROOM 107 REFLECTED CEILING PLAN<br/>1/2" = 1'-0"2







TREATMENT RM 107 - ELEVATION 1 1/2" = 1'-0"



NOTE: 1" DATA CONDUIT IN TREATMENT, HYGEINE & SUITES





#### <u>NOTE:</u> REFER TO SHEET A111 FOR REFLECTED CEILING PLAN LEGEND

NOTE: • REFER TO SHEET A100 FOR PARTITIO

REFER TO SHEET A100 FOR PARTITION TYPES
 REFER TO SHEET A100 FOR EQUIPMENT SCHEDULE

Ę





TREATMENT SUITE 106 REFLECTED CEILING PLAN  $\gamma$ 











NOTE: REFER TO SHEET A111 FOR REFLECTED CEILING PLAN LEGEND



• REFER TO SHEET A100 FOR PARTITION TYPES • REFER TO SHEET A100 FOR EQUIPMENT SCHEDULE

















#### FLOOR PLAN KEYNOTES





**BREAK ROOM - ELEVATION 1** 









RESTROOM - ELEVATION 1 1/2" = 1'-0"







DIVISION 16 ELECTRICAL SPECIFICATIONS

#### GENERAL PROVISIONS

- A. THE PROVISIONS OF THE INSTRUCTION TO BIDDERS, GENERAL CONDITIONS, SUPPLEMENTARY CONDITIONS, ALTERNATES, ADDENDA, AND <u>DIVISION 1</u> ARE A PART OF THIS SPECIFICATION. A REQUIREMENT OCCURRING IN ONE IS AS BINDING AS THOUGH OCCURRING IN ALL. THEY ARE INTENDED TO BE COMPLEMENTARY AND TO DESCRIBE AND PROVIDE FOR A COMPLETE WORK. CONTRACTORS AND SUB-CONTRACTORS SHALL EXAMINE SAME AS WELL AS OTHER DIVISIONS OF THE SPECIFICATIONS WHICH AFFECT WORK UNDER THIS DIVISION.
- ELECTRICAL, ARCHITECTURAL, MECHANICAL, STRUCTURAL AND ALL OTHER DRAWINGS AS WELL AS THE SPECIFICATIONS ARE A PART OF THE CONTRACT DOCUMENTS.
- . MATERIAL OR LABOR WHICH IS NOT INDICATED ON THE DRAWINGS OR SPECIFICATION BUT WHICH IS OBVIOUSLY NECESSARY TO