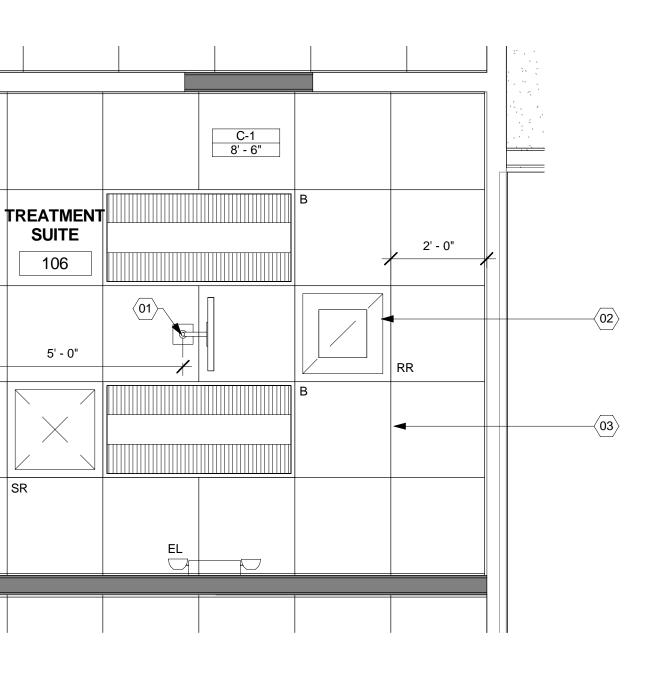

BUSINESS AREA - ELEVATION 1 1/2" = 1'-0"



BUSINESS AREA - ELEVATION 3 1/2" = 1'-0" 3







ot Date: 6/7/2019 4:06:44 PM Dwg Filename: H:\Corporate\Heartland Denta\2319131\_Family Oral Health\_ Fort Pierce FL\Documentation\XREF\Heartland - Fort Pierce.rvt

<u>NOTE:</u> REFER TO SHEET A111 FOR REFLECTED CEILING PLAN LEGEND



NOTE:
REFER TO SHEET A100 FOR PARTITION TYPES
REFER TO SHEET A100 FOR EQUIPMENT SCHEDULE



TREATMENT ROOM 107 REFLECTED CEILING PLAN<br/>1/2" = 1'-0"2







TREATMENT RM 107 - ELEVATION 1 1/2" = 1'-0"



NOTE: 1" DATA CONDUIT IN TREATMENT, HYGEINE & SUITES





#### <u>NOTE:</u> REFER TO SHEET A111 FOR REFLECTED CEILING PLAN LEGEND

NOTE: • REFER TO SHEET A100 FOR PARTITIO

REFER TO SHEET A100 FOR PARTITION TYPES
 REFER TO SHEET A100 FOR EQUIPMENT SCHEDULE

Ę





TREATMENT SUITE 106 REFLECTED CEILING PLAN  $\gamma$ 











NOTE: REFER TO SHEET A111 FOR REFLECTED CEILING PLAN LEGEND



• REFER TO SHEET A100 FOR PARTITION TYPES • REFER TO SHEET A100 FOR EQUIPMENT SCHEDULE

















#### FLOOR PLAN KEYNOTES





**BREAK ROOM - ELEVATION 1** 









RESTROOM - ELEVATION 1 1/2" = 1'-0"







DIVISION 16 ELECTRICAL SPECIFICATIONS

#### GENERAL PROVISIONS

- A. THE PROVISIONS OF THE INSTRUCTION TO BIDDERS, GENERAL CONDITIONS, SUPPLEMENTARY CONDITIONS, ALTERNATES, ADDENDA, AND <u>DIVISION 1</u> ARE A PART OF THIS SPECIFICATION. A REQUIREMENT OCCURRING IN ONE IS AS BINDING AS THOUGH OCCURRING IN ALL. THEY ARE INTENDED TO BE COMPLEMENTARY AND TO DESCRIBE AND PROVIDE FOR A COMPLETE WORK. CONTRACTORS AND SUB-CONTRACTORS SHALL EXAMINE SAME AS WE