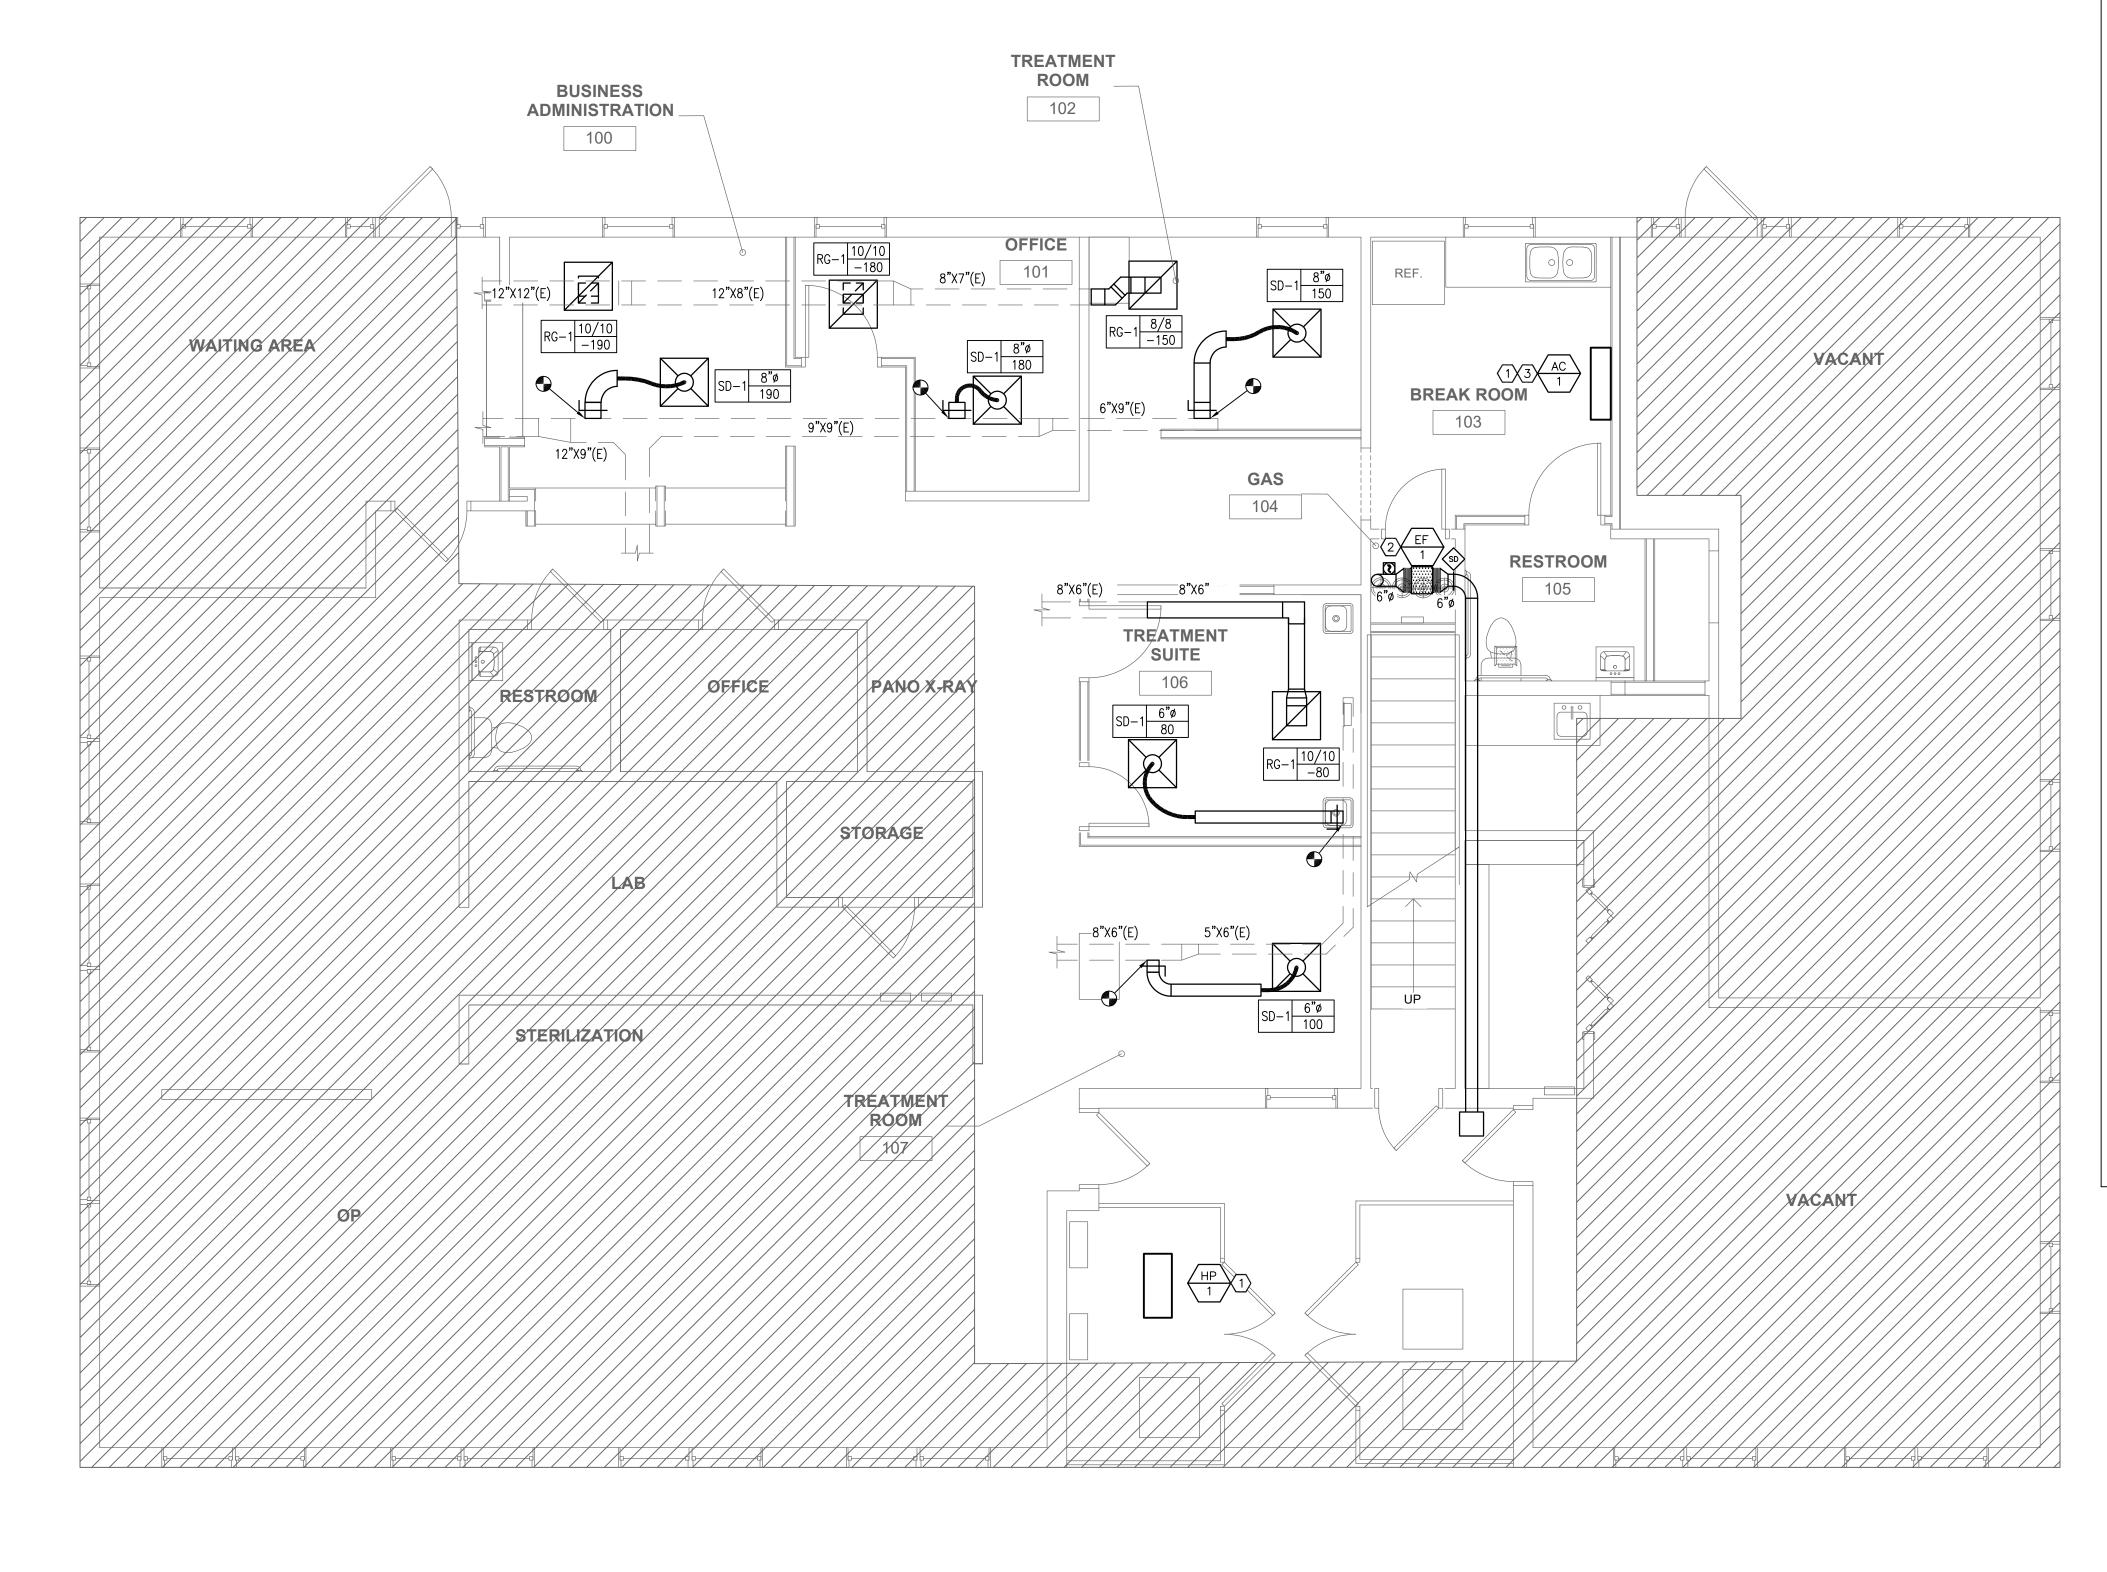

## PROJECT DIRECTORY

GENERAL CONTRACTOR

ADDRESS: PHONE: FAX:

> CONTACT: EMAIL:

| GENERAL<br>GOO0 COVER SHEET<br>GO01 GENERAL NOTES<br>G101 EGRESS FLOOR PLAN & CODE ANALYSIS<br>ARCHITECTURAL                                                    | ARCHITECT:                                                                                                           |
|-----------------------------------------------------------------------------------------------------------------------------------------------------------------|----------------------------------------------------------------------------------------------------------------------|
| G000COVER SHEETG001GENERAL NOTESG101EGRESS FLOOR PLAN & CODE ANALYSISARCHITECTURAL                                                                              | DESIGN                                                                                                               |
| G101 EGRESS FLOOR PLAN & CODE ANALYSIS ARCHITECTURAL                                                                                                            | architects   interior designers<br>35 POND PARK ROAD, BAY 16<br>HINGHAM, MASSACHUSETTS 02043<br>PHONE (724) 452 7424 |
|                                                                                                                                                                 | PHONE: (781) 452-7121<br>FAX: (781) 875-3039<br>www.phasezerodesign.com                                              |
| AD101 DEMOLITION FLOOR PLAN<br>AD111 DEMOLITION RCP                                                                                                             |                                                                                                                      |
| ARCHITECTURAL<br>A100 SCHEDULES AND DETAILS                                                                                                                     | HEARTLAND.                                                                                                           |
| A101 OVERALL FLOOR PLAN<br>A111 OVERALL REFLECTED CEILING PLAN                                                                                                  | CONSULTANT:                                                                                                          |
| <ul> <li>A121 OVERALL FINISH FLOOR PLAN</li> <li>A201 BUSINESS AREA/OFFICE FLOOR PLAN AND RCP</li> <li>A202 BUSINESS AREA/OFFICE INTERIOR ELEVATIONS</li> </ul> | Dialectic                                                                                                            |
| A301 TREATMENT ROOM 107 FLOOR PLAN & REFLECTED CEILING PLAN<br>A302 TREATMENT ROOM 107 INTERIOR ELEVATIONS                                                      | ENGINEERING                                                                                                          |
| A401 TREATMENT SUITE 106 FLOOR PLAN & RCP<br>A402 TREATMENT SUITE 106 INTERIOR ELEVATIONS                                                                       |                                                                                                                      |
| A501 TREATMENT ROOM FLOOR PLAN & REFLECTED CEILING PLAN<br>A601 BREAK ROOM, RESTROOM AND GAS FLOOR PLAN & RCP                                                   |                                                                                                                      |
| A602 BREAK ROOM AND GAS INTERIOR ELEVATIONS<br>A603 RESTROOM INTERIOR ELEVATIONS                                                                                |                                                                                                                      |
| 1-PLUMBING<br>P001 PLUMBING SCHEDULE NOTES AND LEGEND                                                                                                           |                                                                                                                      |
| P100 UNDERGROUND PLUMBING PLAN<br>P101 ABOVE GROUND PLUMBING PLAN                                                                                               |                                                                                                                      |
| P102 MEDICAL GAS PLAN<br>P300 PLUMBING DETAILS<br>2-MECHANICAL                                                                                                  |                                                                                                                      |
| M001 MECHANICAL SPECS NOTES & LEGENDS<br>M101 MECHANICAL FLOOR PLAN                                                                                             | Ŭ<br>Ŭ                                                                                                               |
| M201 MECHANICAL SCHEDULES<br>M301 MECHANICAL DETAILS                                                                                                            | SSO<br>SSO                                                                                                           |
| 3-ELECTRICAL<br>E000 ELECTRICAL SPECIFICATIONS                                                                                                                  | 4 <sup>4</sup> Β <sup>4</sup>                                                                                        |
| E001 ELECTRICAL SPECIFICATIONS<br>E101 ELECTRICAL LIGHTING PLAN                                                                                                 | 349<br>349                                                                                                           |
| <ul><li>E201 ELECTRICAL POWER PLAN</li><li>E301 ELECTRICAL SCHEDULES</li><li>E401 PANEL SCHEDULE AND RISER DIAGRAM</li></ul>                                    |                                                                                                                      |
|                                                                                                                                                                 |                                                                                                                      |
|                                                                                                                                                                 |                                                                                                                      |
|                                                                                                                                                                 |                                                                                                                      |
|                                                                                                                                                                 | 0RT                                                                                                                  |
|                                                                                                                                                                 |                                                                                                                      |
|                                                                                                                                                                 | RAL                                                                                                                  |
|                                                                                                                                                                 | Ö                                                                                                                    |
|                                                                                                                                                                 |                                                                                                                      |
|                                                                                                                                                                 |                                                                                                                      |
|                                                                                                                                                                 |                                                                                                                      |
|                                                                                                                                                                 |                                                                                                                      |
|                                                                                                                                                                 | FAM                                                                                                                  |
|                                                                                                                                                                 |                                                                                                                      |
|                                                                                                                                                                 | REV DATE DESCRIPTION/COMMENTS                                                                                        |
|                                                                                                                                                                 |                                                                                                                      |
|                                                                                                                                                                 |                                                                                                                      |
|                                                                                                                                                                 |                                                                                                                      |
|                                                                                                                                                                 | SEAL:                                                                                                                |
|                                                                                                                                                                 |                                                                                                                      |
|                                                                                                                                                                 |                                                                                                                      |
|                                                                                                                                                                 |                                                                                                                      |
|                                                                                                                                                                 |                                                                                                                      |
|                                                                                                                                                                 |                                                                                                                      |
|                                                                                                                                                                 | ISSUED FOR: 100% CONSTRUCTION                                                                                        |
|                                                                                                                                                                 | DOCUMENTS<br>ISSUED DATE: 06.07.2019                                                                                 |
|                                                                                                                                                                 | DRAWN BY: JB<br>CHECKED BY: JN                                                                                       |
|                                                                                                                                                                 | PROJECT NUMBER: 2319131                                                                                              |
|                                                                                                                                                                 | Copyright (c) by Phase Zero Design Corp. All Rights Reserved.                                                        |
| SULTANT GRAPHICS & SIGNAGE VENDOR                                                                                                                               |                                                                                                                      |
|                                                                                                                                                                 |                                                                                                                      |
| SULTANT GRAPHICS & SIGNAGE VENDOR TBD TBD                                                                                                                       |                                                                                                                      |
|                                                                                                                                                                 | COVER SHEET                                                                                                          |
| TBD TBD<br>ESS: ADDRESS:                                                                                                                                        | COVER SHEET                                                                                                          |
| TBD TBD                                                                                                                                                         | COVER SHEET<br>DRAWING NO.                                                                                           |