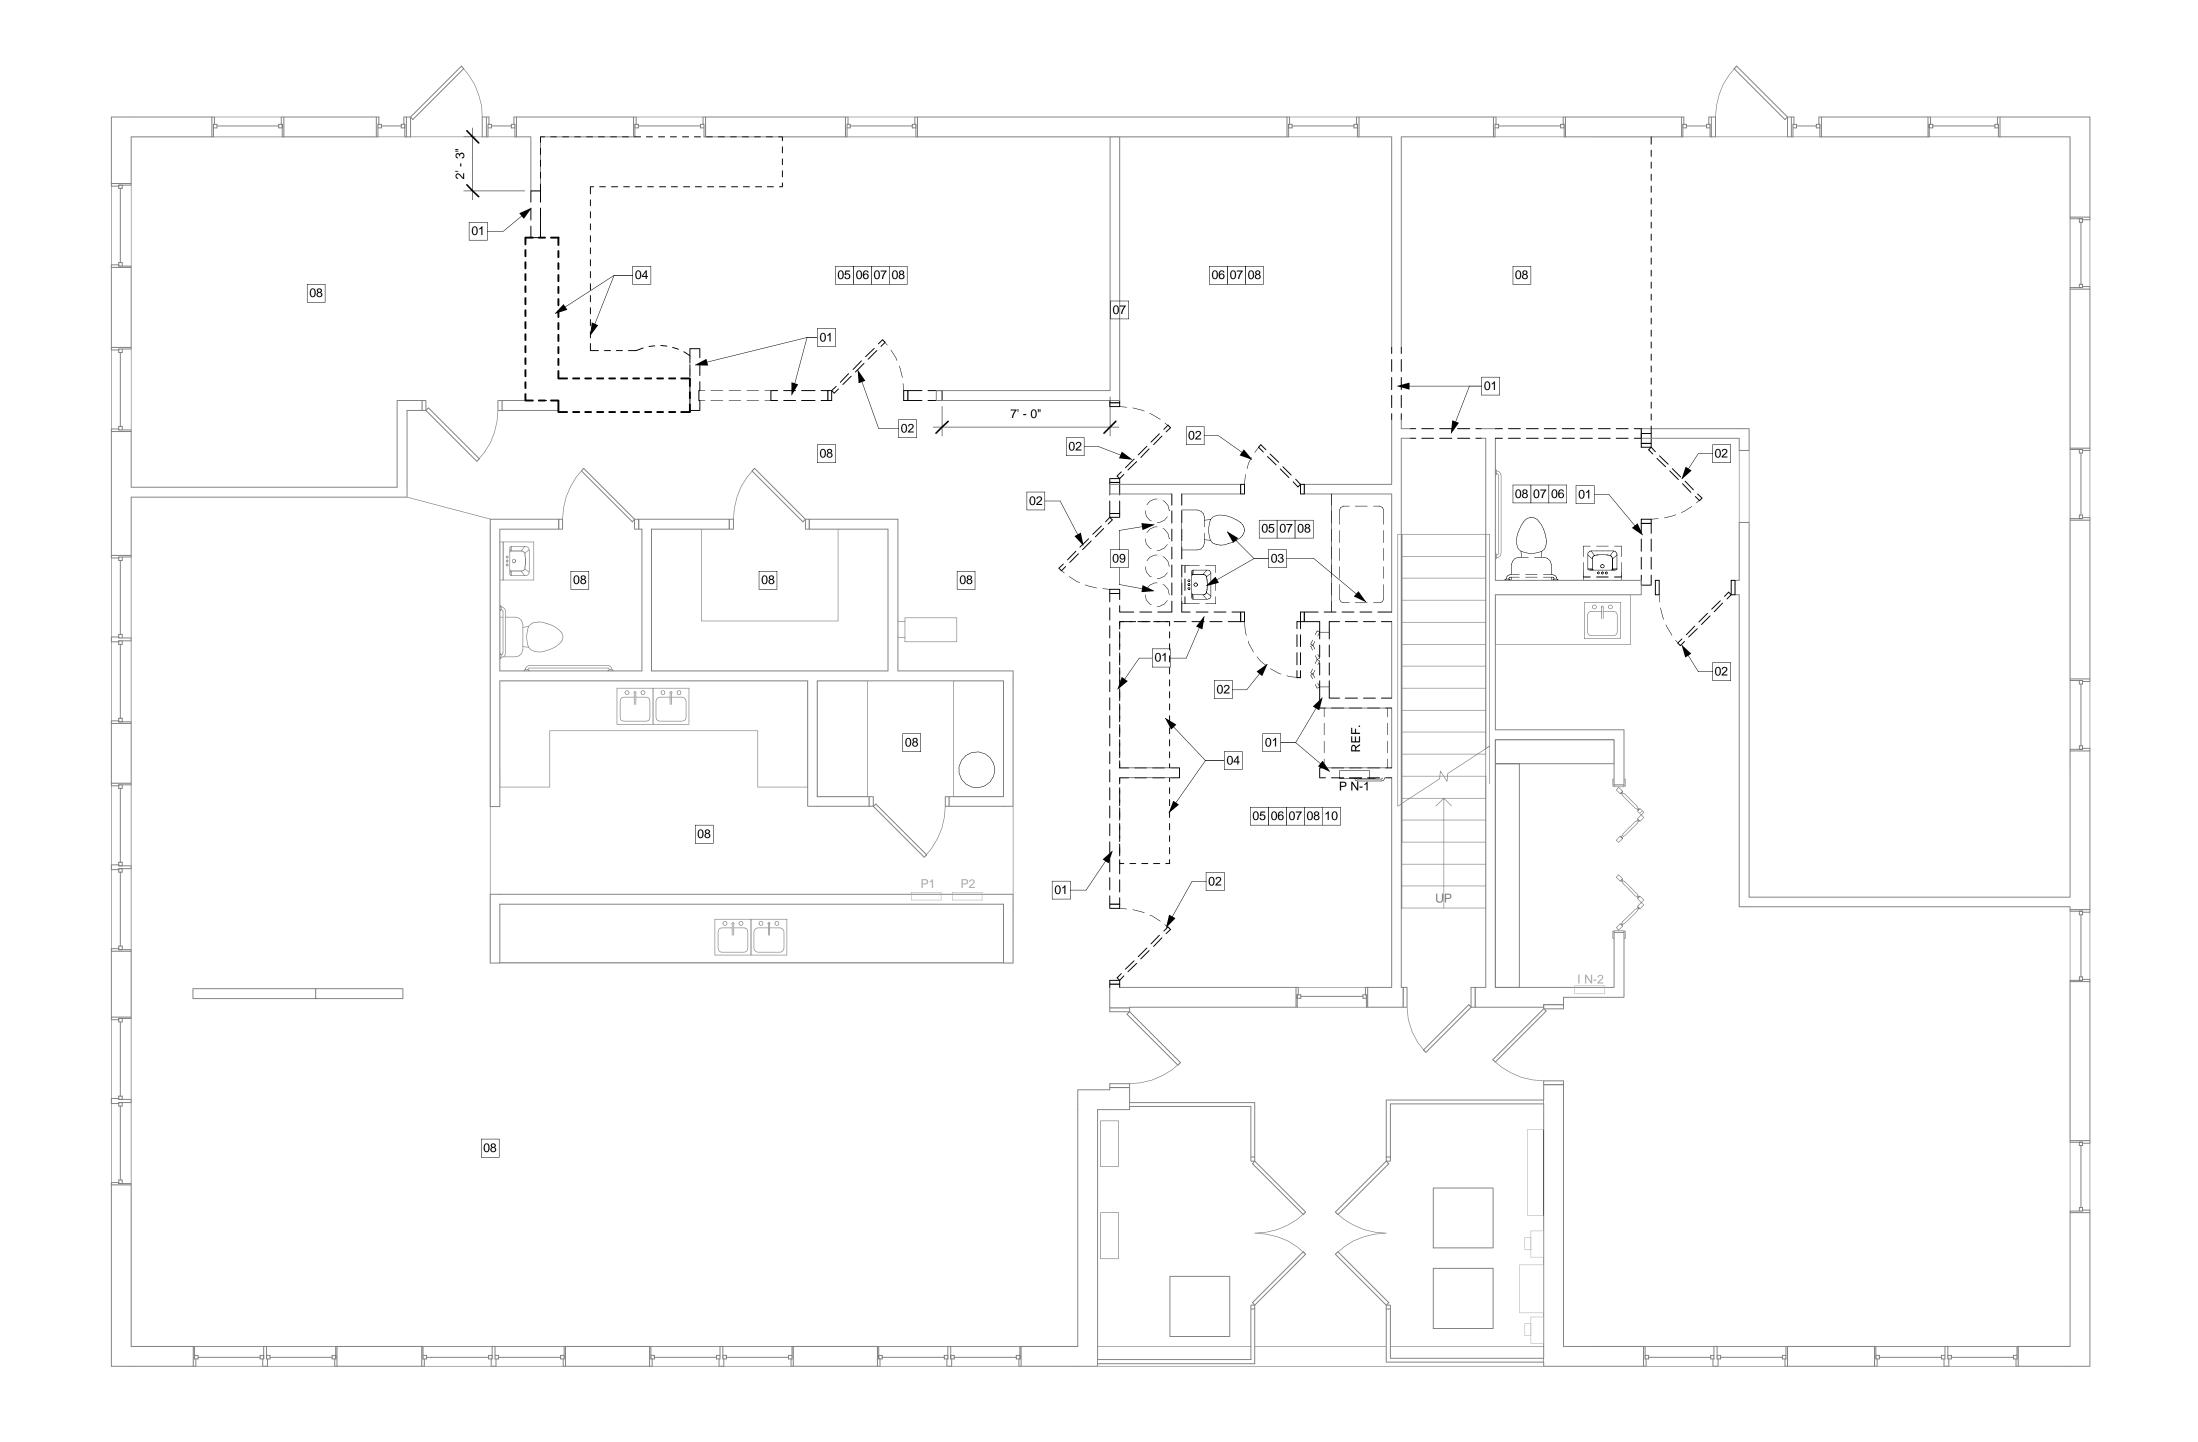

| drawing no.                                                                                                                          |







ALL WORK DONE UNDER THIS CONTRACT SHALL COMPLY WITH THE PROVISIONS OF THE SPECIFICATIONS, DRAWINGS & CONSTRUCTION CRITERIA OF THE LANDLORD, AND SHALL SATISFY ALL APPLICABLE CODES, ORDINANCES, AND REGULATIONS OF ALL GOVERNING BODIES INVOLVED. ANY MODIFICATIONS TO THE CONTRACT WORK REQUIRED BY SUCH AUTHORITIES SHALL BE PERFORMED BY THE TENANT'S CONTRACTOR ALL PERMITS AND LICENSES NECESSARY FOR THE EXECUTION OF THE WORK SHALL BE SECURED AND PAID FOR BY THE TENANT'S CONTRACTOR(S).













1/4" = 1'-0"

| XCha     | nge En    |
|----------|-----------|
| PDF-XCha | NOWE      |
| Cast of  |           |
| F. Old   | tware.com |
|          |           |

| Image: Model #         Image: Relation of the second of t | NOTES         SUPPLIED BY OWNER, INSTALLED BY CONTRACTOR DURING SET-UP WEEK         SUPPLIED BY OWNER, INSTALLED BY CONTRACTOR DURING SET-UP WEEK         SUPPLIED BY OWNER, INSTALLED BY CONTRACTOR DURING SET-UP WEEK         SUPPLIED BY OWNER, INSTALLED BY CONTRACTOR DURING SET-UP WEEK         SUPPLIED BY OWNER, INSTALLED BY CONTRACTOR DURING SET-UP WEEK         SUPPLIED BY OWNER, INSTALLED BY CONTRACTOR DURING SET-UP WEEK         MOUNTED ON INSIDE OF SINK CABINET DOOR. SUPPLIED BY OWNER, INSTALLED BY CONTRACTOR DURING SET-UP WEEK         EXISTING TO REMAIN