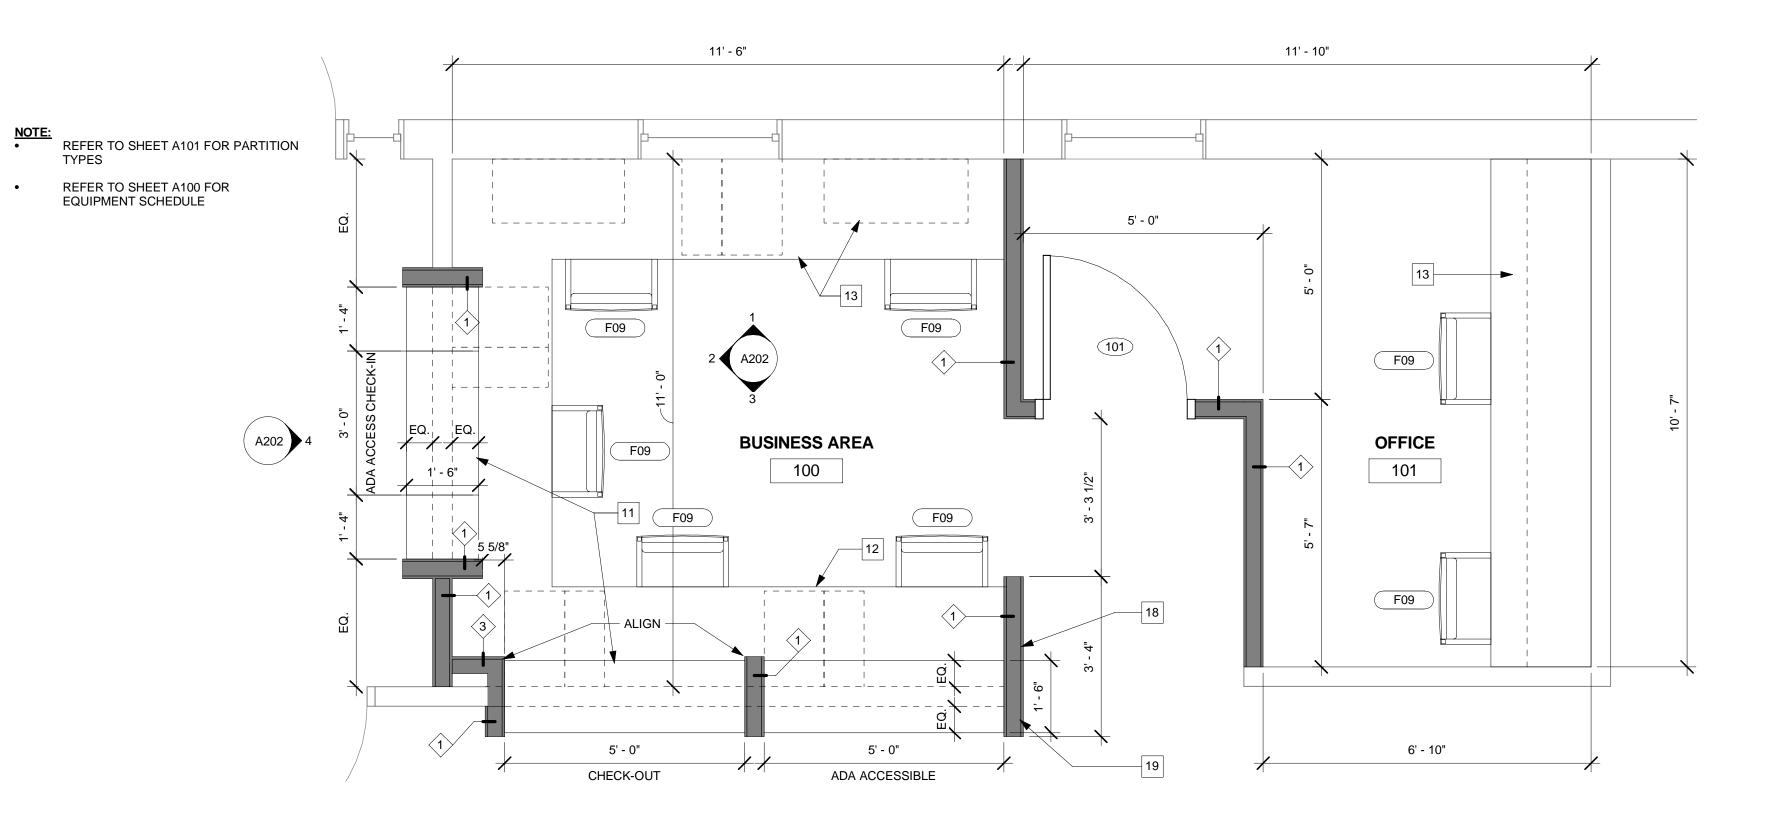

## PROJECT DESCRIPTION

THIS PROJECT CONSISTS OF AN INTERIOR BUILD-OUT OF THE PROVIDED SPACE. THIS REMODEL CONSISTS OF A DENTAL OFFICE BUILD-OUT WHICH USES THE EXISTING CONSTRUCTION WITH NEW CONSTRUCTION, AND NEW FURNITURE, EQUIPMENT, MILLWORK, AND FINISHES. THE TENANT CONSISTS OF (1) BUSINESS.

TENANT FIT-OUT (DENTAL OFFICE) THIS PROJECT CONSISTS OF THE FOLLOWING WORK:

NEW WALLS AND DOORS NEW FINISHES AS SCHEDULED

٠

- NEW FURNITURE NEW PLUMBING EQUIPMENT AND CONNECTIONS
- NEW CEILINGS
- NEW LIGHTING NEW AIR DISTRIBUTION (DUCTWORK & DIFFUSERS)