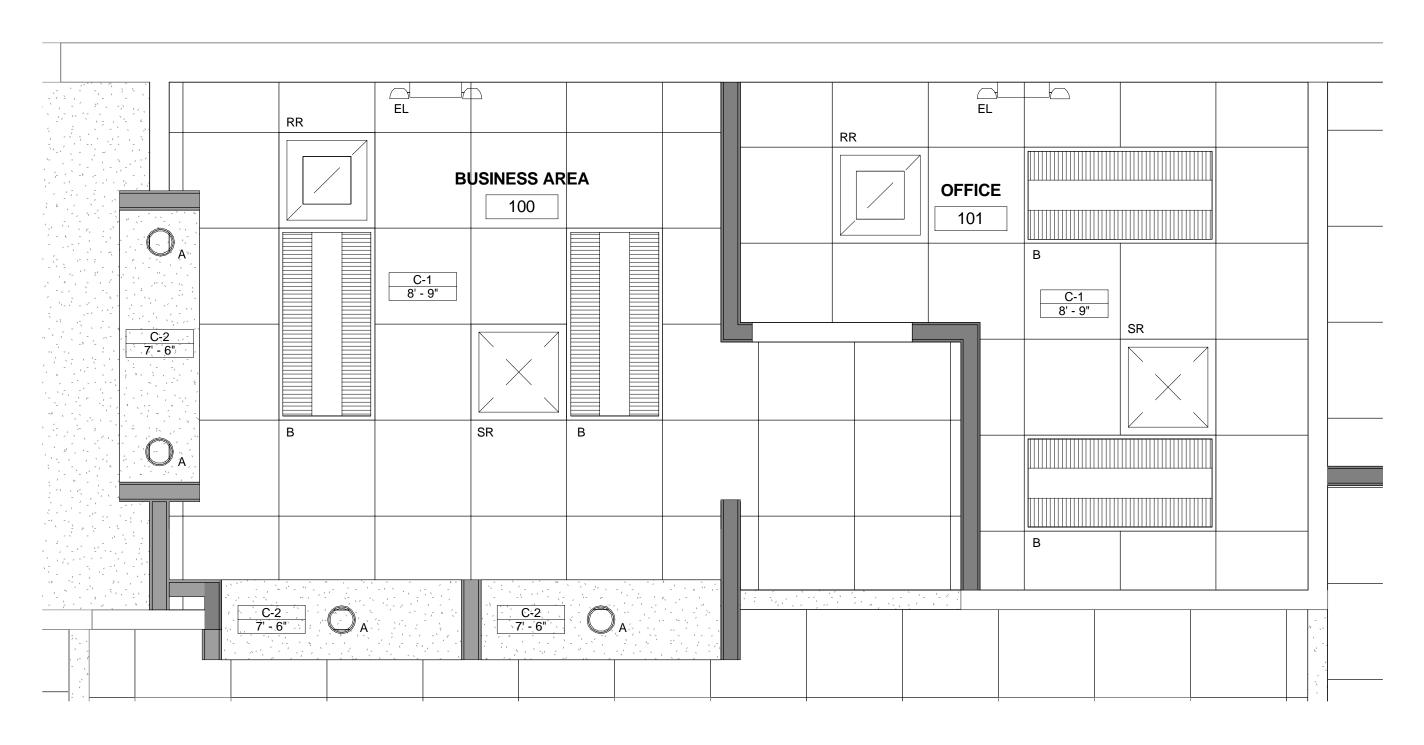

|



<u>NOTE:</u> • REFER TO SHEET A100 FOR REFLECTED CEILING PLAN LEGEND

•





## BUSINESS AREA/OFFICE REFLECTED CEILING PLAN







BUSINESS AREA - ELEVATION 1 1/2" = 1'-0"



BUSINESS AREA - ELEVATION 3 1/2" = 1'-0" 3







ot Date: 6/7/2019 4:06:44 PM Dwg Filename: H:\Corporate\Heartland Denta\2319131\_Family Oral Health\_ Fort Pierce FL\Documentation\XREF\Heartland - Fort Pierce.rvt

<u>NOTE:</u> REFER TO SHEET A111 FOR REFLECTED CEILING PLAN LEGEND



NOTE:
REFER TO SHEET A100 FOR PARTITION TYPES
REFER TO SHEET A100 FOR EQUIPMENT SCHEDULE



TREATMENT ROOM 107 REFLECTED CEILING PLAN<br/>1/2" = 1'-0"2







TREATMENT RM 107 - ELEVATION 1 1/2" = 1'-0"



NOTE: 1" DATA CONDUIT IN TREATMENT, HYGEINE & SUITES





#### <u>NOTE:</u> REFER TO SHEET A111 FOR REFLECTED CEILING PLAN LEGEND

NOTE: • REFER TO SHEET A100 FOR PARTITIO

REFER TO SHEET A100 FOR PARTITION