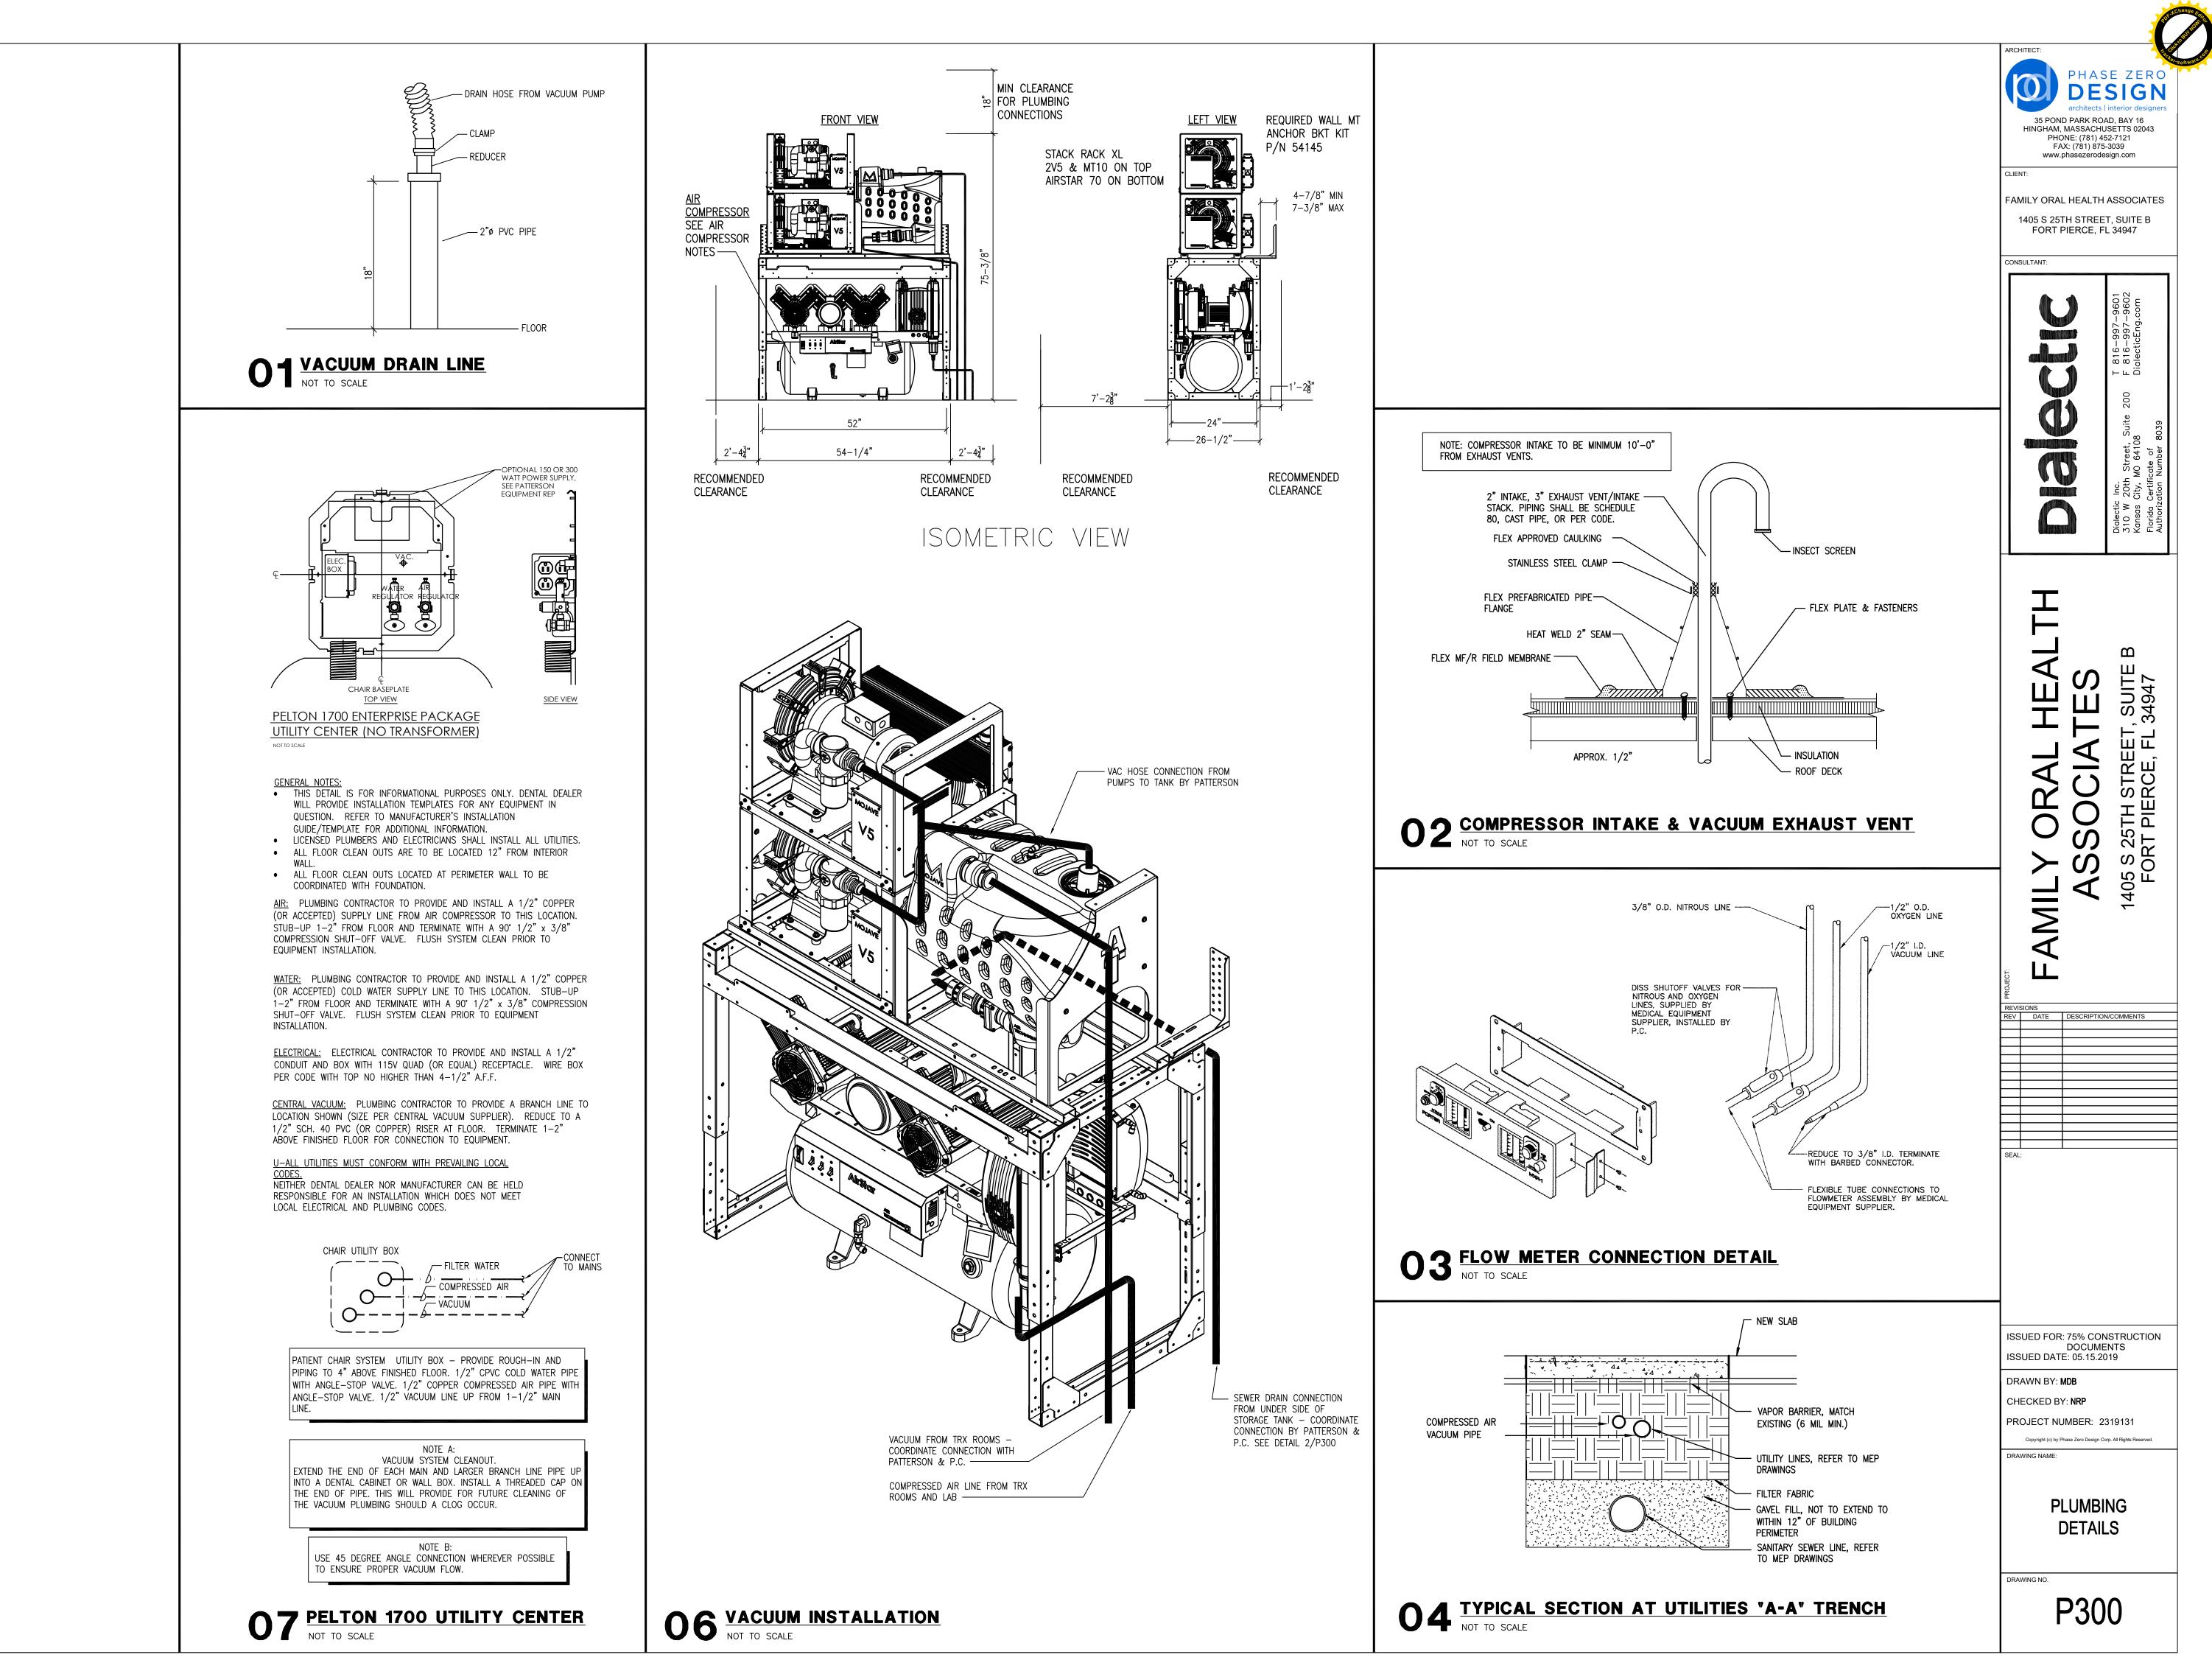

DENTAL EQUIPMENT PROVIDED AND INSTALLED BY PATTERSON DENTAL TO BE COORDINATED BY G.C.: PATTERSON DENTAL

1031 MENDOTA HEIGHTS RD. MENDOTA HEIGHTS, MN CONTACT LOCAL EQUIPMENT SPECIALIST

FIRE EXTINGUISHERS INSTALLED BY HD QUANTITIES AND DELIVERY DATE TO BE COORDINATED BY G.C. 30 DAYS PRIOR TO FINAL INSPECTIONS WITH: