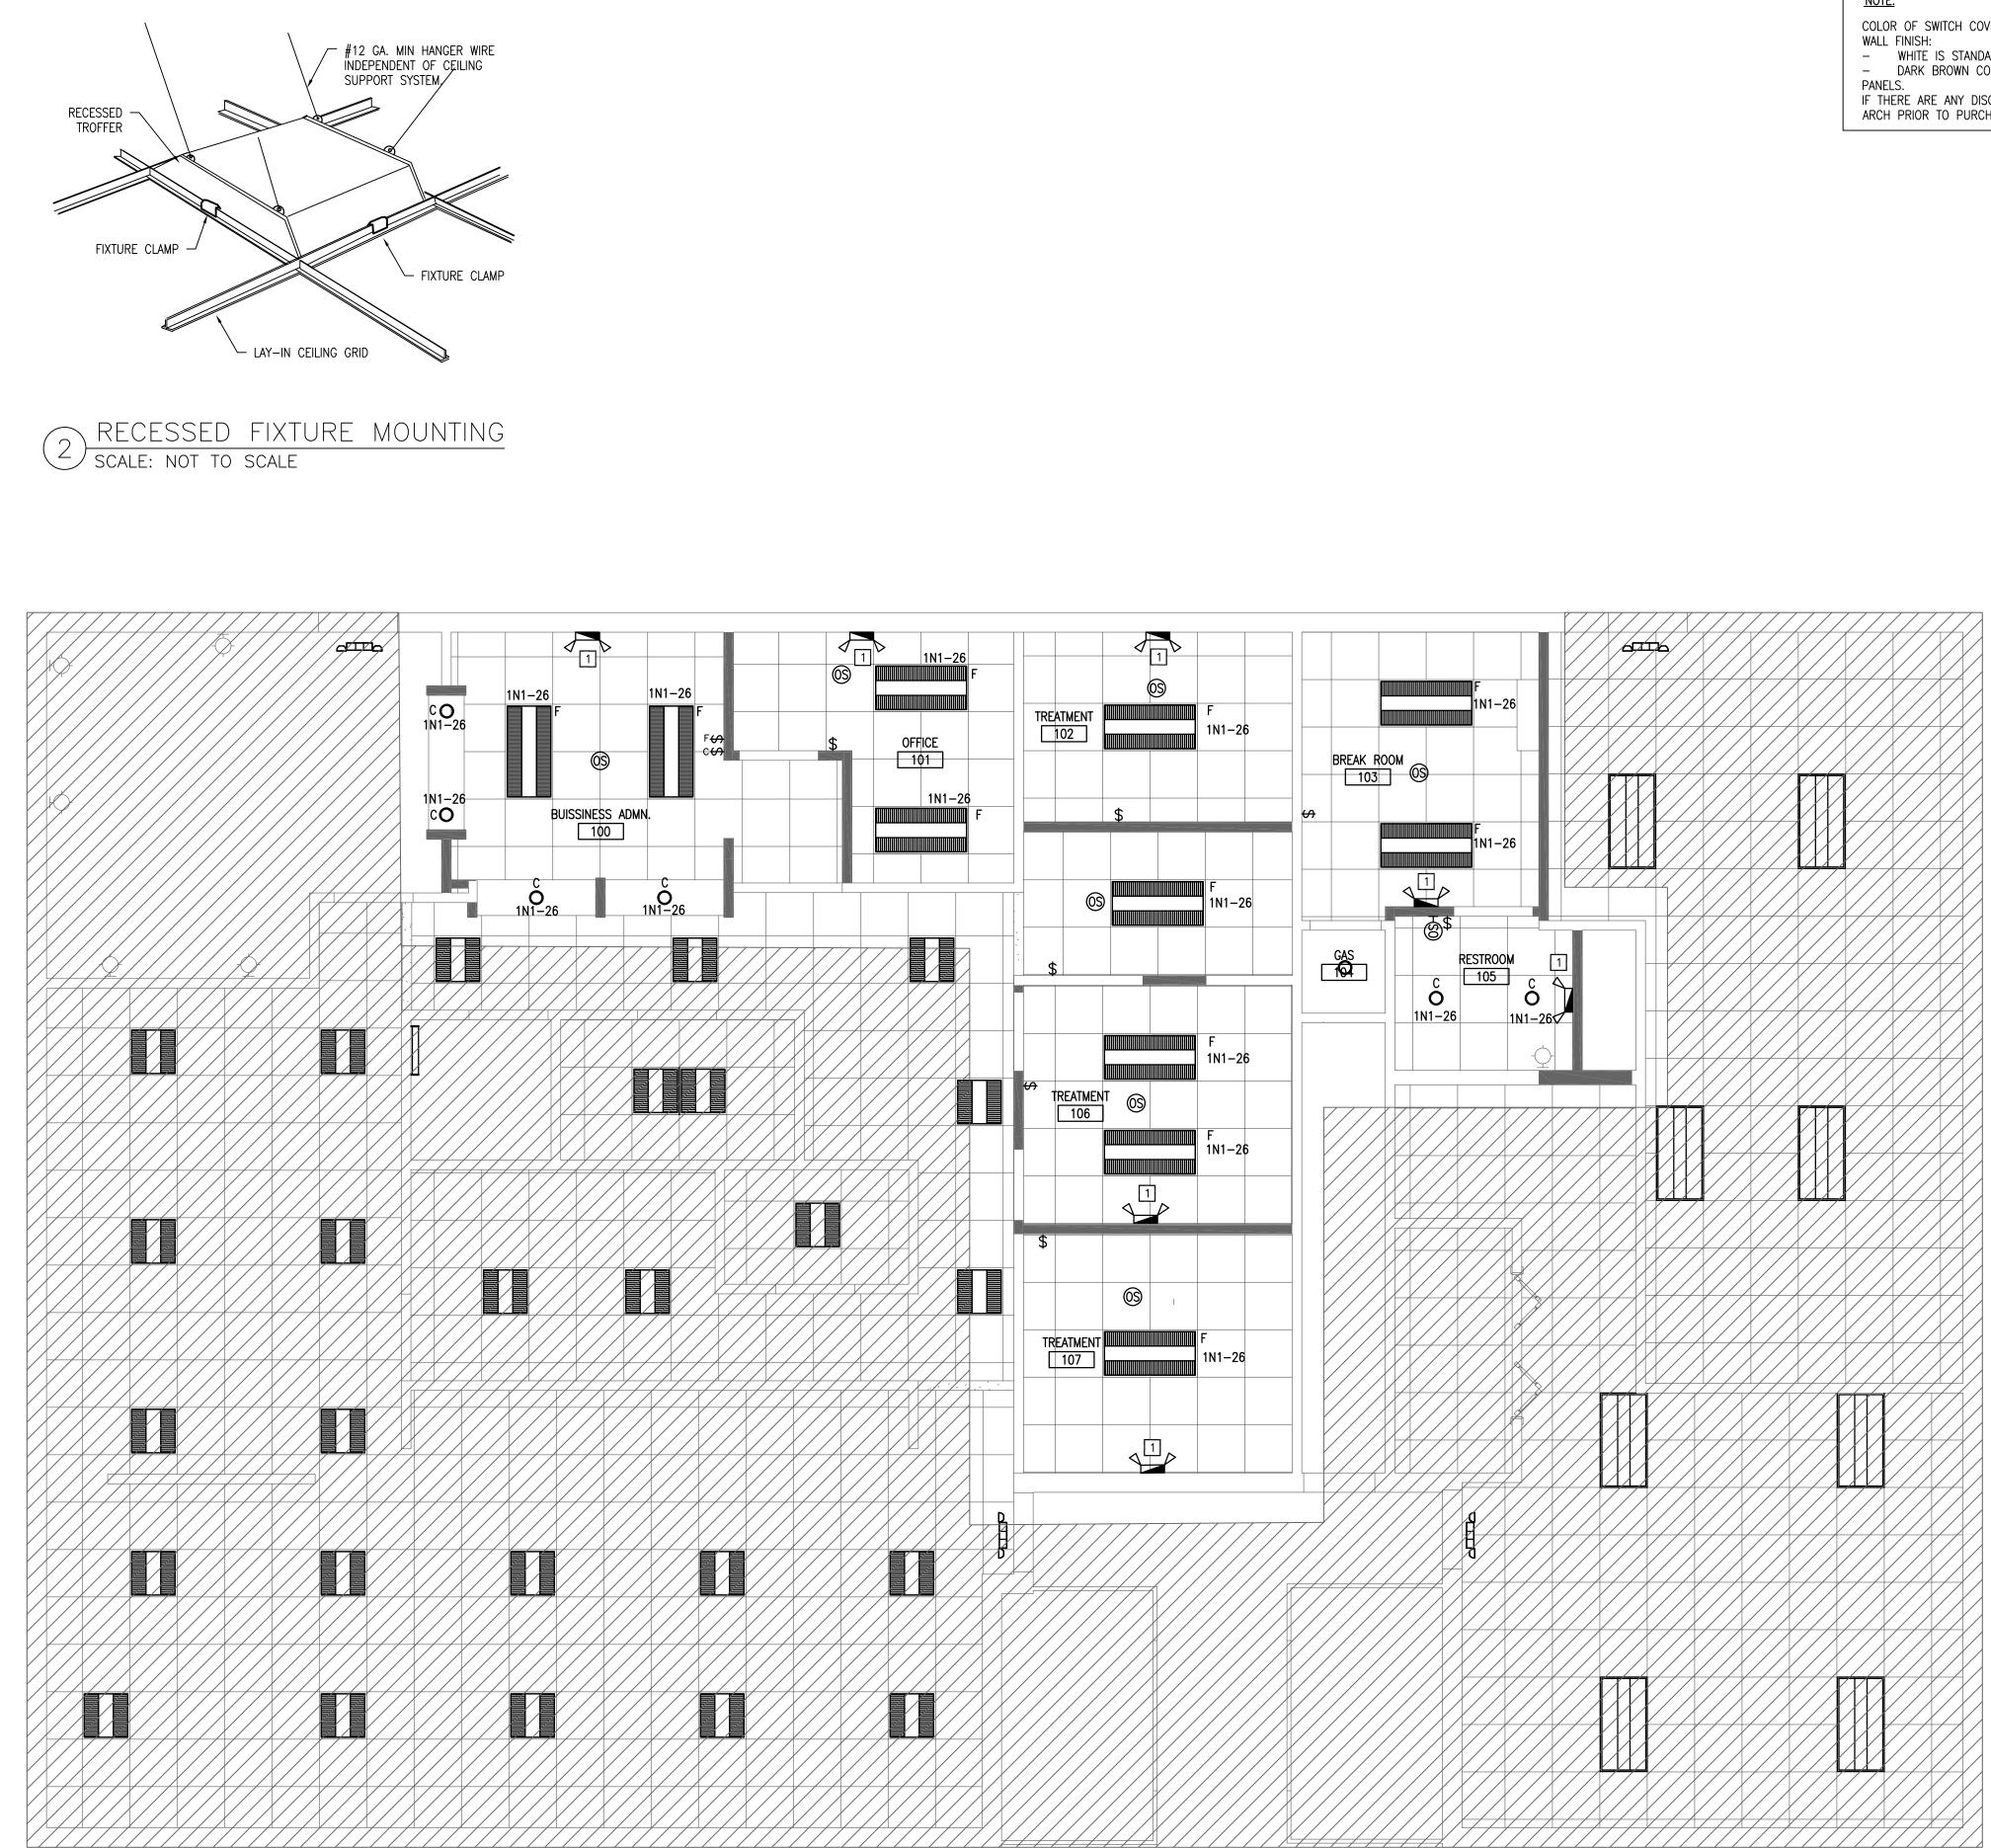

UORESCENT AND/OR T-5 FLUORESCENT FIXTURES SHALL HAVE THERMALLY PROTECTED, HIGH



THIS SHEET IS PART OF THE CONSTRUCTION DOCUMENTS, OTHER SHEETS INCLUDING SPECIFICATIONS APPLY. THAT SHOWN HEREON IS SCHEMATIC IN NATURE AND NOT TO BE USED AS A SHOP DRAWING; THEREFORE, INCLUDE ALL MODIFICATIONS REQUIRED TO CONFORM TO SITE CONDITIONS AND THE EQUIPMENT AND MATERIAL USED. VERIFY LOCATIONS AND DIMENSIONS OF ALL ARCHITECTURAL AND STRUCTURAL ELEMENTS AS SHOWN ON THEIR RESPECTIVE DOCUMENTS. THESE ELEMENTS ARE SHOWN FOR REFERENCE AND SHALL BE VERIFIED PRIOR TO CONSTRUCTION AND THE ENGINEER ASSUMES NO LIABILITY FOR THE ACCURACY OF THESE ELEMENTS, NO DESIGN RESPONSIBILITY IS ASSUMED FOR ANY PORTION OF THE WORK THAT THE PROFESSIONAL ENGINEER HAS NOT SIGNED AND SEALED PER STATE/PROVINCE REQUIREMENTS.





## ELECTRICAL LIGHTING PLAN scale: 1/4" = 1'-0"

NOTE: COLOR OF SWITCH COVER PLATES SHALL BE COORDINATED WITH – WHITE IS STANDARD COLOR THROUGHOUT – DARK BROWN COLOR IS REQUIRED FOR DARK LAMINATE IF THERE ARE ANY DISCREPANCIES CONTRACTOR SHALL CONTACT ARCH PRIOR TO PURCHASE.







 $\bigcirc$ ഗ Ζ C  $\mathbf{O}$ Ŷ  $\bigcirc$ LL  $\mathbf{C}$ Ζ

Ζ

| MARK |         |            |      |                    |      |          |          | SCONNECT |       |      | REMARKS  |
|------|---------|------------|------|--------------------|------|----------|----------|----------|-------|------|----------|
|      | PHASE   | CIRCUIT(S) | MOCP | CONDUCTOR & GROUND | PIPE | PROVIDER | AMPERAGE | POLES    | FUSES | NEMA | ILEMAINS |
| HP-1 | 240V-1P | 1P2-30,32  | 15A  | (2)#12 & (1)#12G   | 1/2" | I