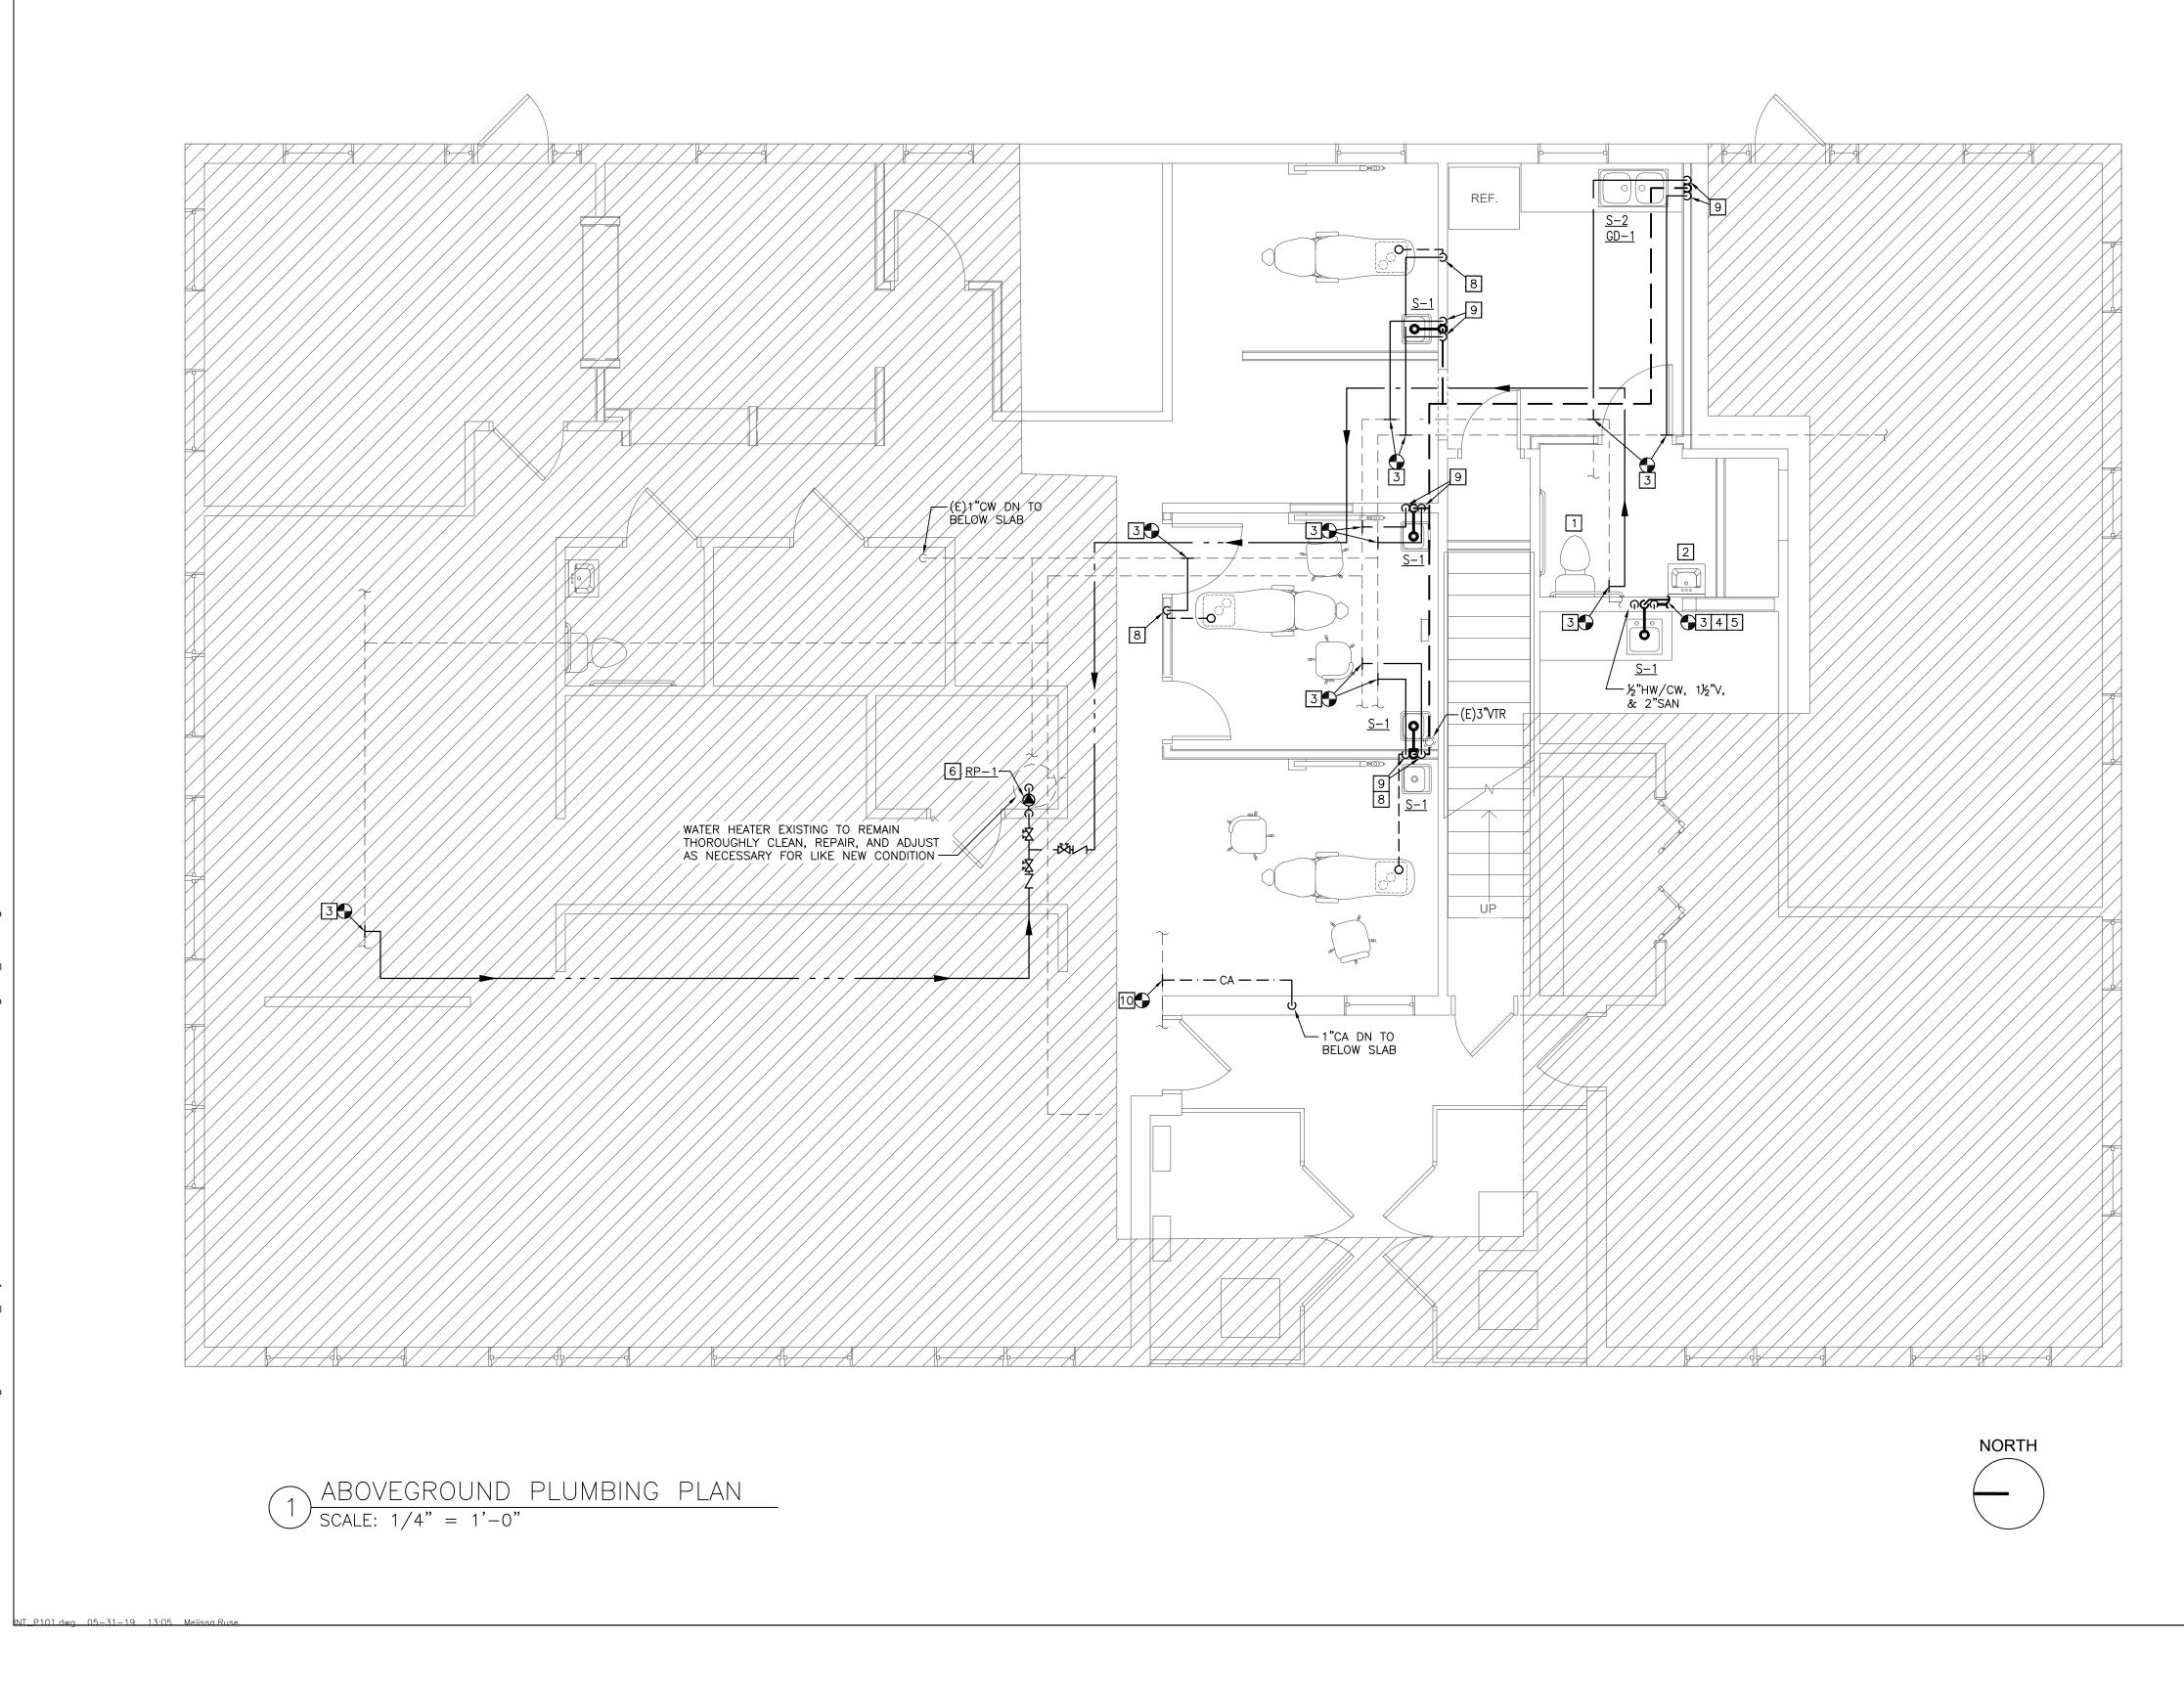

ACTOR TO PROVIDE TRAP PRIMERS AND TRAP GUARDS ON ALL FLOOR DRAINS.
- 2. NO DOUBLE Ys. ALL MUST BE OFF SET.
- 3. COORDINATE ROUTING OF UNDERGROUND PIPING WITH BUILDING FOOTINGS AND ADJUST ROUTING ACCORDINGLY.

REQUIREMENTS.

| WASTE & VENT SCHEDULE |      |              |       |       |      |  |  |
|-----------------------|------|--------------|-------|-------|------|--|--|
| FIXTURE               | QTY. | DFU          | TOTAL | WASTE | VENT |  |  |
| TREATMENT ROOM (S-1)  | 4    | 2.0          | 8     | 2"    | 1½"  |  |  |
| BREAK ROOM (S–2)      | 1    | 2.0          | 2.00  | 2"    | 1½"  |  |  |
|                       |      | DFU<br>TOTAL | 10.0  |       |      |  |  |



ate: 6/7/2019 9:49:46 AM Dwg Filename: Y:\ Projects\Active\2019\01201941.02\01201941.02.Drawings\INT P101.dwg



## PLAN KEYED NOTES

- 1 PLUMBING FIXTURE EXISTING TO REMAIN. THOROUGHLY CLEAN, REPAIR, AND ADJUST AS NECESSARY FOR LIKE NEW CONDITION.
- 2 PLUMBING FIXTURE TO BE RELOCATED. RE-WORK, REINFORCE, REROUTE, CORE DRILL, AND CONNECT TO EXISTING PIPING AS REQUIRED.CONNECT TO EXISTING DOMESTIC WATER LINE. FIELD VERIFY EXACT LOCATION AND MAKE NECESSARY CONNECTIONS AS REQUIRED.
- 3 CONNECT TO EXISTING DOMESTIC WATER LINE. FIELD VERIFY EXACT LOCATION AND MAKE NECESSARY CONNECTIONS AS REQUIRED.
- 4 CONNECT TO SANITARY WASTE LINE. FIELD VERIFY EXACT LOCATION AND MAKE NECESSARY CONNECTIONS AS REQUIRED.
- 5 CONNECT TO SANITARY VENT LINE. FIELD VERIFY EXACT LOCATION AND MAKE NECESSARY CONNECTIONS AS REQUIRED.
- 6 PROVIDE RE-CIRCULATION PUMP IN THE WATER HEATER ROOM CIRCULATING TEMPERED WATER THRU ALL TH