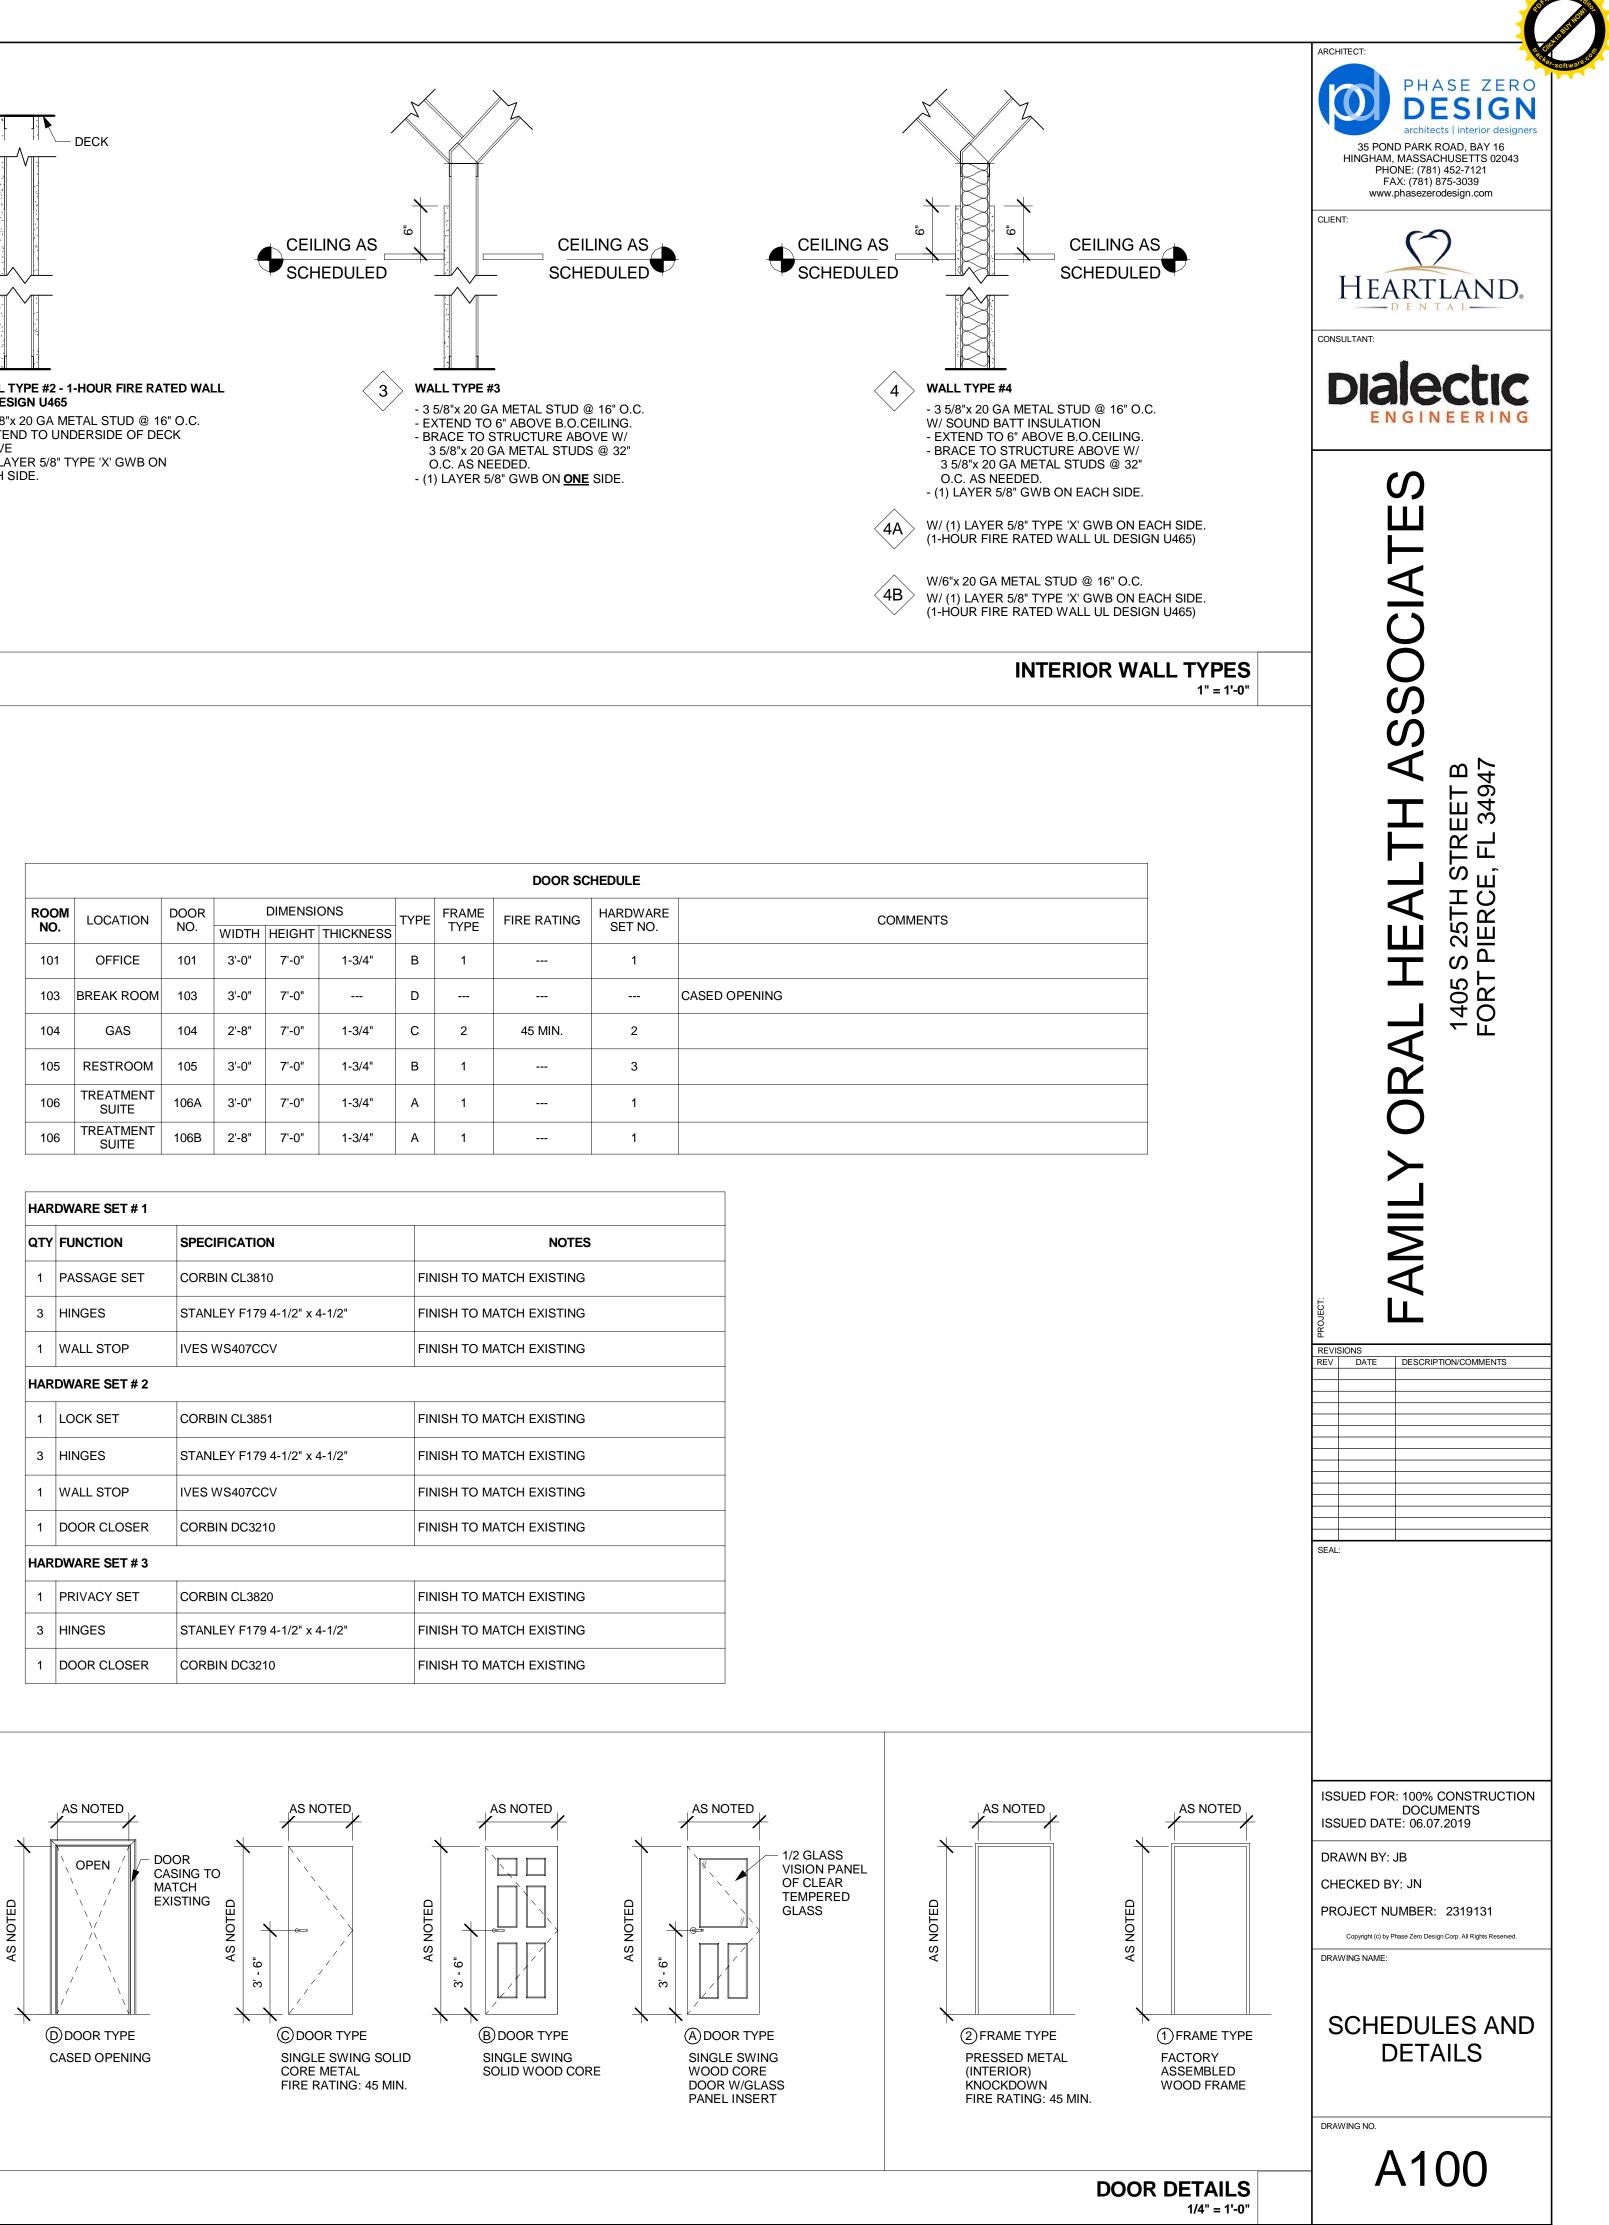

| REFER TO SHEET A121        | SHERWIN WILLIAMS   | (SW7739) "HERBAL WASH"; EGGSHELL LATEX             |                                                                                                                                    |
| NB-1  | WOOD WALL BASE              | REFER TO SHEET A121        |                    |                                                    | WOOD BASE - SIZE AND PROFILE TO MATCH EXISTING / PRIMED AND PAINTED<br>TO MATCH EXISTING TRIM / SUPPLIED BY OWNER AND INSTALLED BY |
| LVT-1 | LUXURY VINYL TILE           | REFER TO SHEET A121        | PATCRAFT           | TIMBER GROVE 20 I325V 6"X48"- COLOR: JUNIPER 00535 | PLANKS AND GLUE SUPPLIED BY OWNER AND INSTALLED BY CONTRACTOR                                                                      |











DETAILS ON THE PLANS.

2. MINIMUM DRYWALL THICKNESS IS 5/8"

OTHER ASPECTS OF PROJECT.

APPROVAL BY TENANT AND ARCHITECT.

OWNER AND VENDOR OF ANY DISCREPANCIES.

AUTHORITY.

EQUIPMENT.

OWNER.

BELOW FLOOR.

QUESTION.







NOT IN SCOPE

EXISTING PARTITION TO REMAIN

PARTIAL HEIGHT PARTITION

NEW PARTITION



EXISTING DOOR AND FRAME TO REMAIN (DOOR SWING 45)

PARTITION AND DOOR LEGEND







1/4" = 1'-0"

## REFLECTED CEILING PLAN LEGEND

A111









|