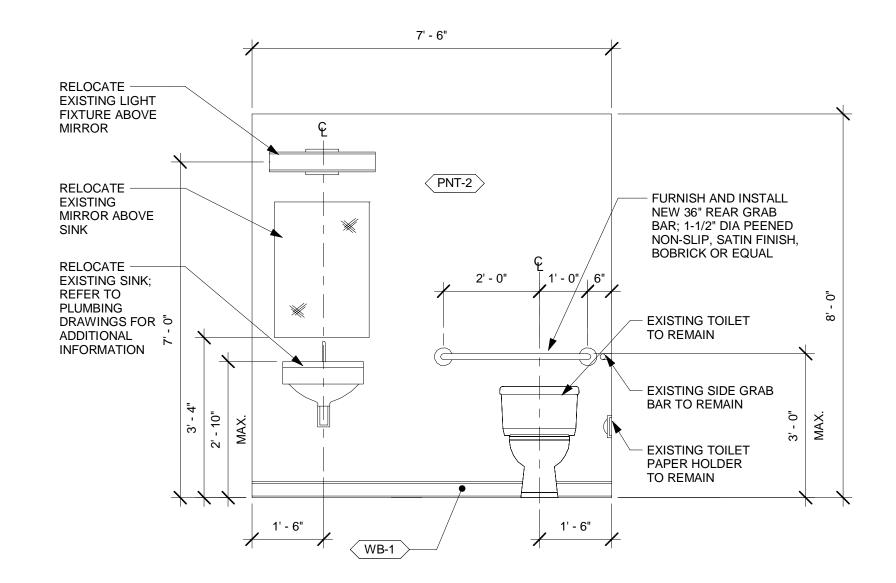

LECTED CEILING PLAN LEGEND



NOTE:
REFER TO SHEET A100 FOR PARTITION TYPES
REFER TO SHEET A100 FOR EQUIPMENT SCHEDULE



TREATMENT ROOM 107 REFLECTED CEILING PLAN<br/>1/2" = 1'-0"2







TREATMENT RM 107 - ELEVATION 1 1/2" = 1'-0"



NOTE: 1" DATA CONDUIT IN TREATMENT, HYGEINE & SUITES





#### <u>NOTE:</u> REFER TO SHEET A111 FOR REFLECTED CEILING PLAN LEGEND

NOTE: • REFER TO SHEET A100 FOR PARTITIO

REFER TO SHEET A100 FOR PARTITION TYPES
 REFER TO SHEET A100 FOR EQUIPMENT SCHEDULE

Ę





TREATMENT SUITE 106 REFLECTED CEILING PLAN  $\gamma$ 











NOTE: REFER TO SHEET A111 FOR REFLECTED CEILING PLAN LEGEND



• REFER TO SHEET A100 FOR PARTITION TYPES • REFER TO SHEET A100 FOR EQUIPMENT SCHEDULE

















#### FLOOR PLAN KEYNOTES





**BREAK ROOM - ELEVATION 1** 









RESTROOM - ELEVATION 1 1/2" = 1'-0"







DIVISION 16 ELECTRICAL SPECIFICATIONS

#### GENERAL PROVISIONS

- A. THE PROVISIONS OF THE INSTRUCTION TO BIDDERS, GENERAL CONDITIONS, SUPPLEMENTARY CONDITIONS, ALTERNATES, ADDENDA, AND <u>DIVISION 1</u> ARE A PART OF THIS SPECIFICATION. A REQUIREMENT OCCURRING IN ONE IS AS BINDING AS THOUGH OCCURRING IN ALL. THEY ARE INTENDED TO BE COMPLEMENTARY AND TO DESCRIBE AND PROVIDE FOR A COMPLETE WORK. CONTRACTORS AND SUB-CONTRACTORS SHALL EXAMINE SAME AS WELL AS OTHER DIVISIONS OF THE SPECIFICATIONS WHICH AFFECT WORK UNDER THIS DIVISION.
- ELECTRICAL, ARCHITECTURAL, MECHANICAL, STRUCTURAL AND ALL OTHER DRAWINGS AS WELL AS THE SPECIFICATIONS ARE A PART OF THE CONTRACT DOCUMENTS.
- . MATERIAL OR LABOR WHICH IS NOT INDICATED ON THE DRAWINGS OR SPECIFICATI