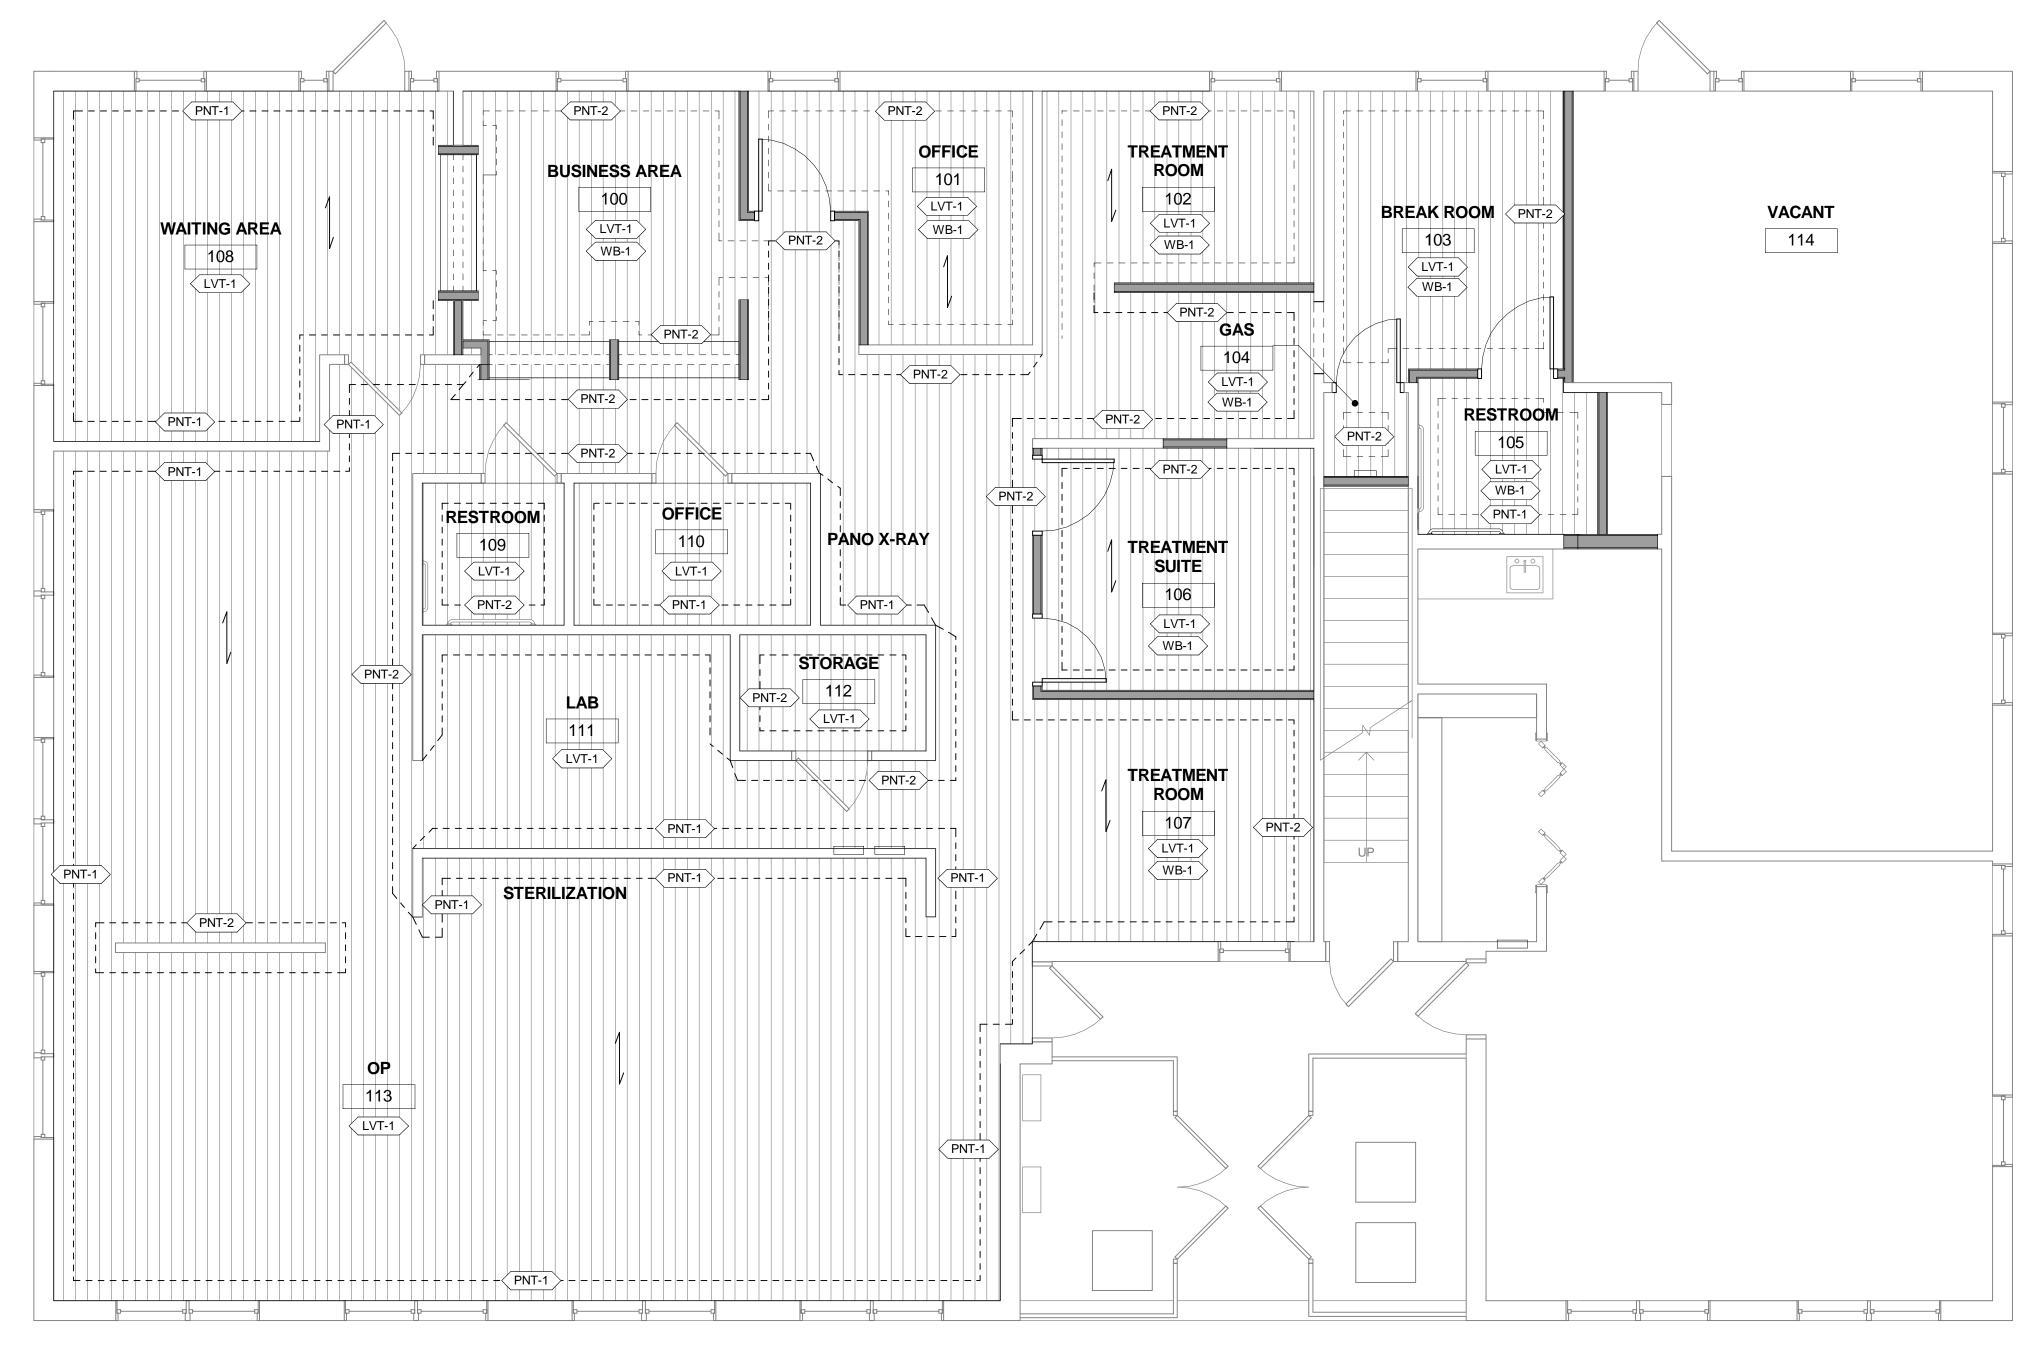

CH EXISTING TRIM / SUPPLIED BY OWNER AND INSTALLED BY |
| LVT-1 | LUXURY VINYL TILE           | REFER TO SHEET A121        | PATCRAFT           | TIMBER GROVE 20 I325V 6"X48"- COLOR: JUNIPER 00535 | PLANKS AND GLUE SUPPLIED BY OWNER AND INSTALLED BY CONTRACTOR                                                                      |











DETAILS ON THE PLANS.

2. MINIMUM DRYWALL THICKNESS IS 5/8"

OTHER ASPECTS OF PROJECT.

APPROVAL BY TENANT AND ARCHITECT.

OWNER AND VENDOR OF ANY DISCREPANCIES.

AUTHORITY.

EQUIPMENT.

OWNER.

BELOW FLOOR.

QUESTION.







NOT IN SCOPE

EXISTING PARTITION TO REMAIN

PARTIAL HEIGHT PARTITION

NEW PARTITION



EXISTING DOOR AND FRAME TO REMAIN (DOOR SWING 45)

PARTITION AND DOOR LEGEND







1/4" = 1'-0"

## REFLECTED CEILING PLAN LEGEND

A111









|