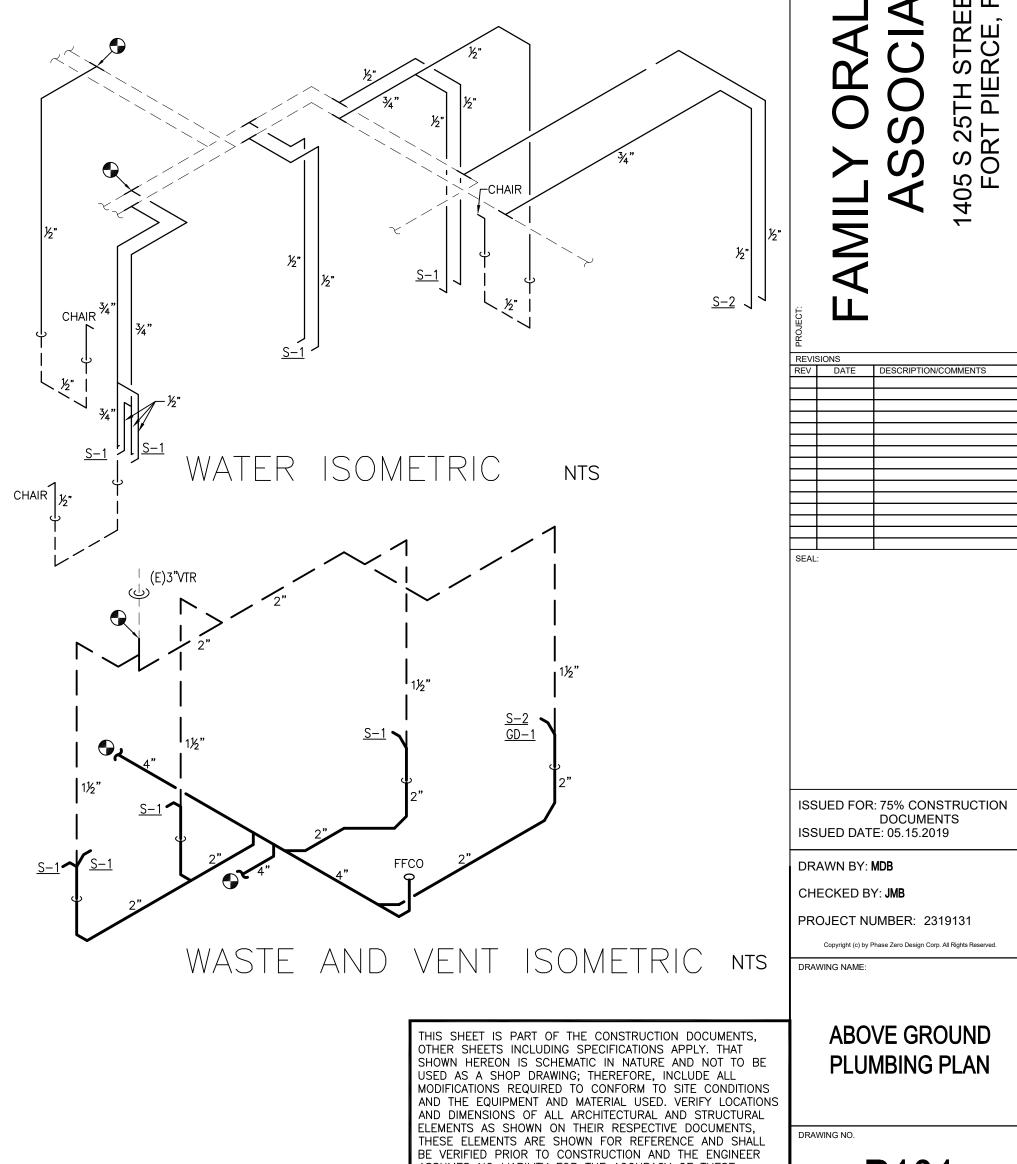

|  |
| EXISTING MOP BASIN              | 1     | 10          | 10                   | 0              | 10.0                   |  |  |  |
| EXISTING TREATMENT ROOM         | 9     | 10          | 90                   | 90             | 0                      |  |  |  |
| EXISTING LAB SINK               | 2     | 10.00       | 20.00                | 20.0           | 0                      |  |  |  |
| EXISTING CLOTHES WASHER BOX     | 1     | 12.00       | 12.00                | 0              | 12.0                   |  |  |  |
| TOTAL                           | 192.0 | 170.0       | 22.0                 |                |                        |  |  |  |
| TOTAL X 50% FOR DIVER           |       | 85.0        | 11.0                 |                |                        |  |  |  |



ASSUMES NO LIABILITY FOR THE ACCURACY OF THESE ELEMENTS. NO DESIGN RESPONSIBILITY IS ASSUMED FOR ANY PORTION OF THE WORK THAT THE PROFESSIONAL ENGINEER

HAS NOT SIGNED AND SEALED PER STATE/PROVINCE REQUIREMENTS. Copyrig

Copyright 2019

35 POND PARK ROAD, BAY 16 HINGHAM, MASSACHUSETTS 02043 PHONE: (781) 452-7121 FAX: (781) 875-3039 www.phasezerodesign.com FAMILY ORAL HEALTH ASSOCIATES 1405 S 25TH STREET, SUITE B FORT PIERCE, FL 34947 CONSULTANT: 6 6 L alad  $\dot{\omega}$   $\dot{\omega}$   $\frac{w}{d}$ ⊢цö ď as s s Dialec 310 Kansc Florid Ш , SUITE 34947 U) Ш Т ШШ

P101

ARCHITECT:

PHASE ZERO

DESIGN



Ζ ഗ  $\mathbf{C}$  $\bigcirc$ Ζ







Ζ Ο  $\bigcirc$ M S Ζ Ο  $\mathbf{O}$ Ŷ  $\mathbb{C}$  $\bigcirc$ Ζ