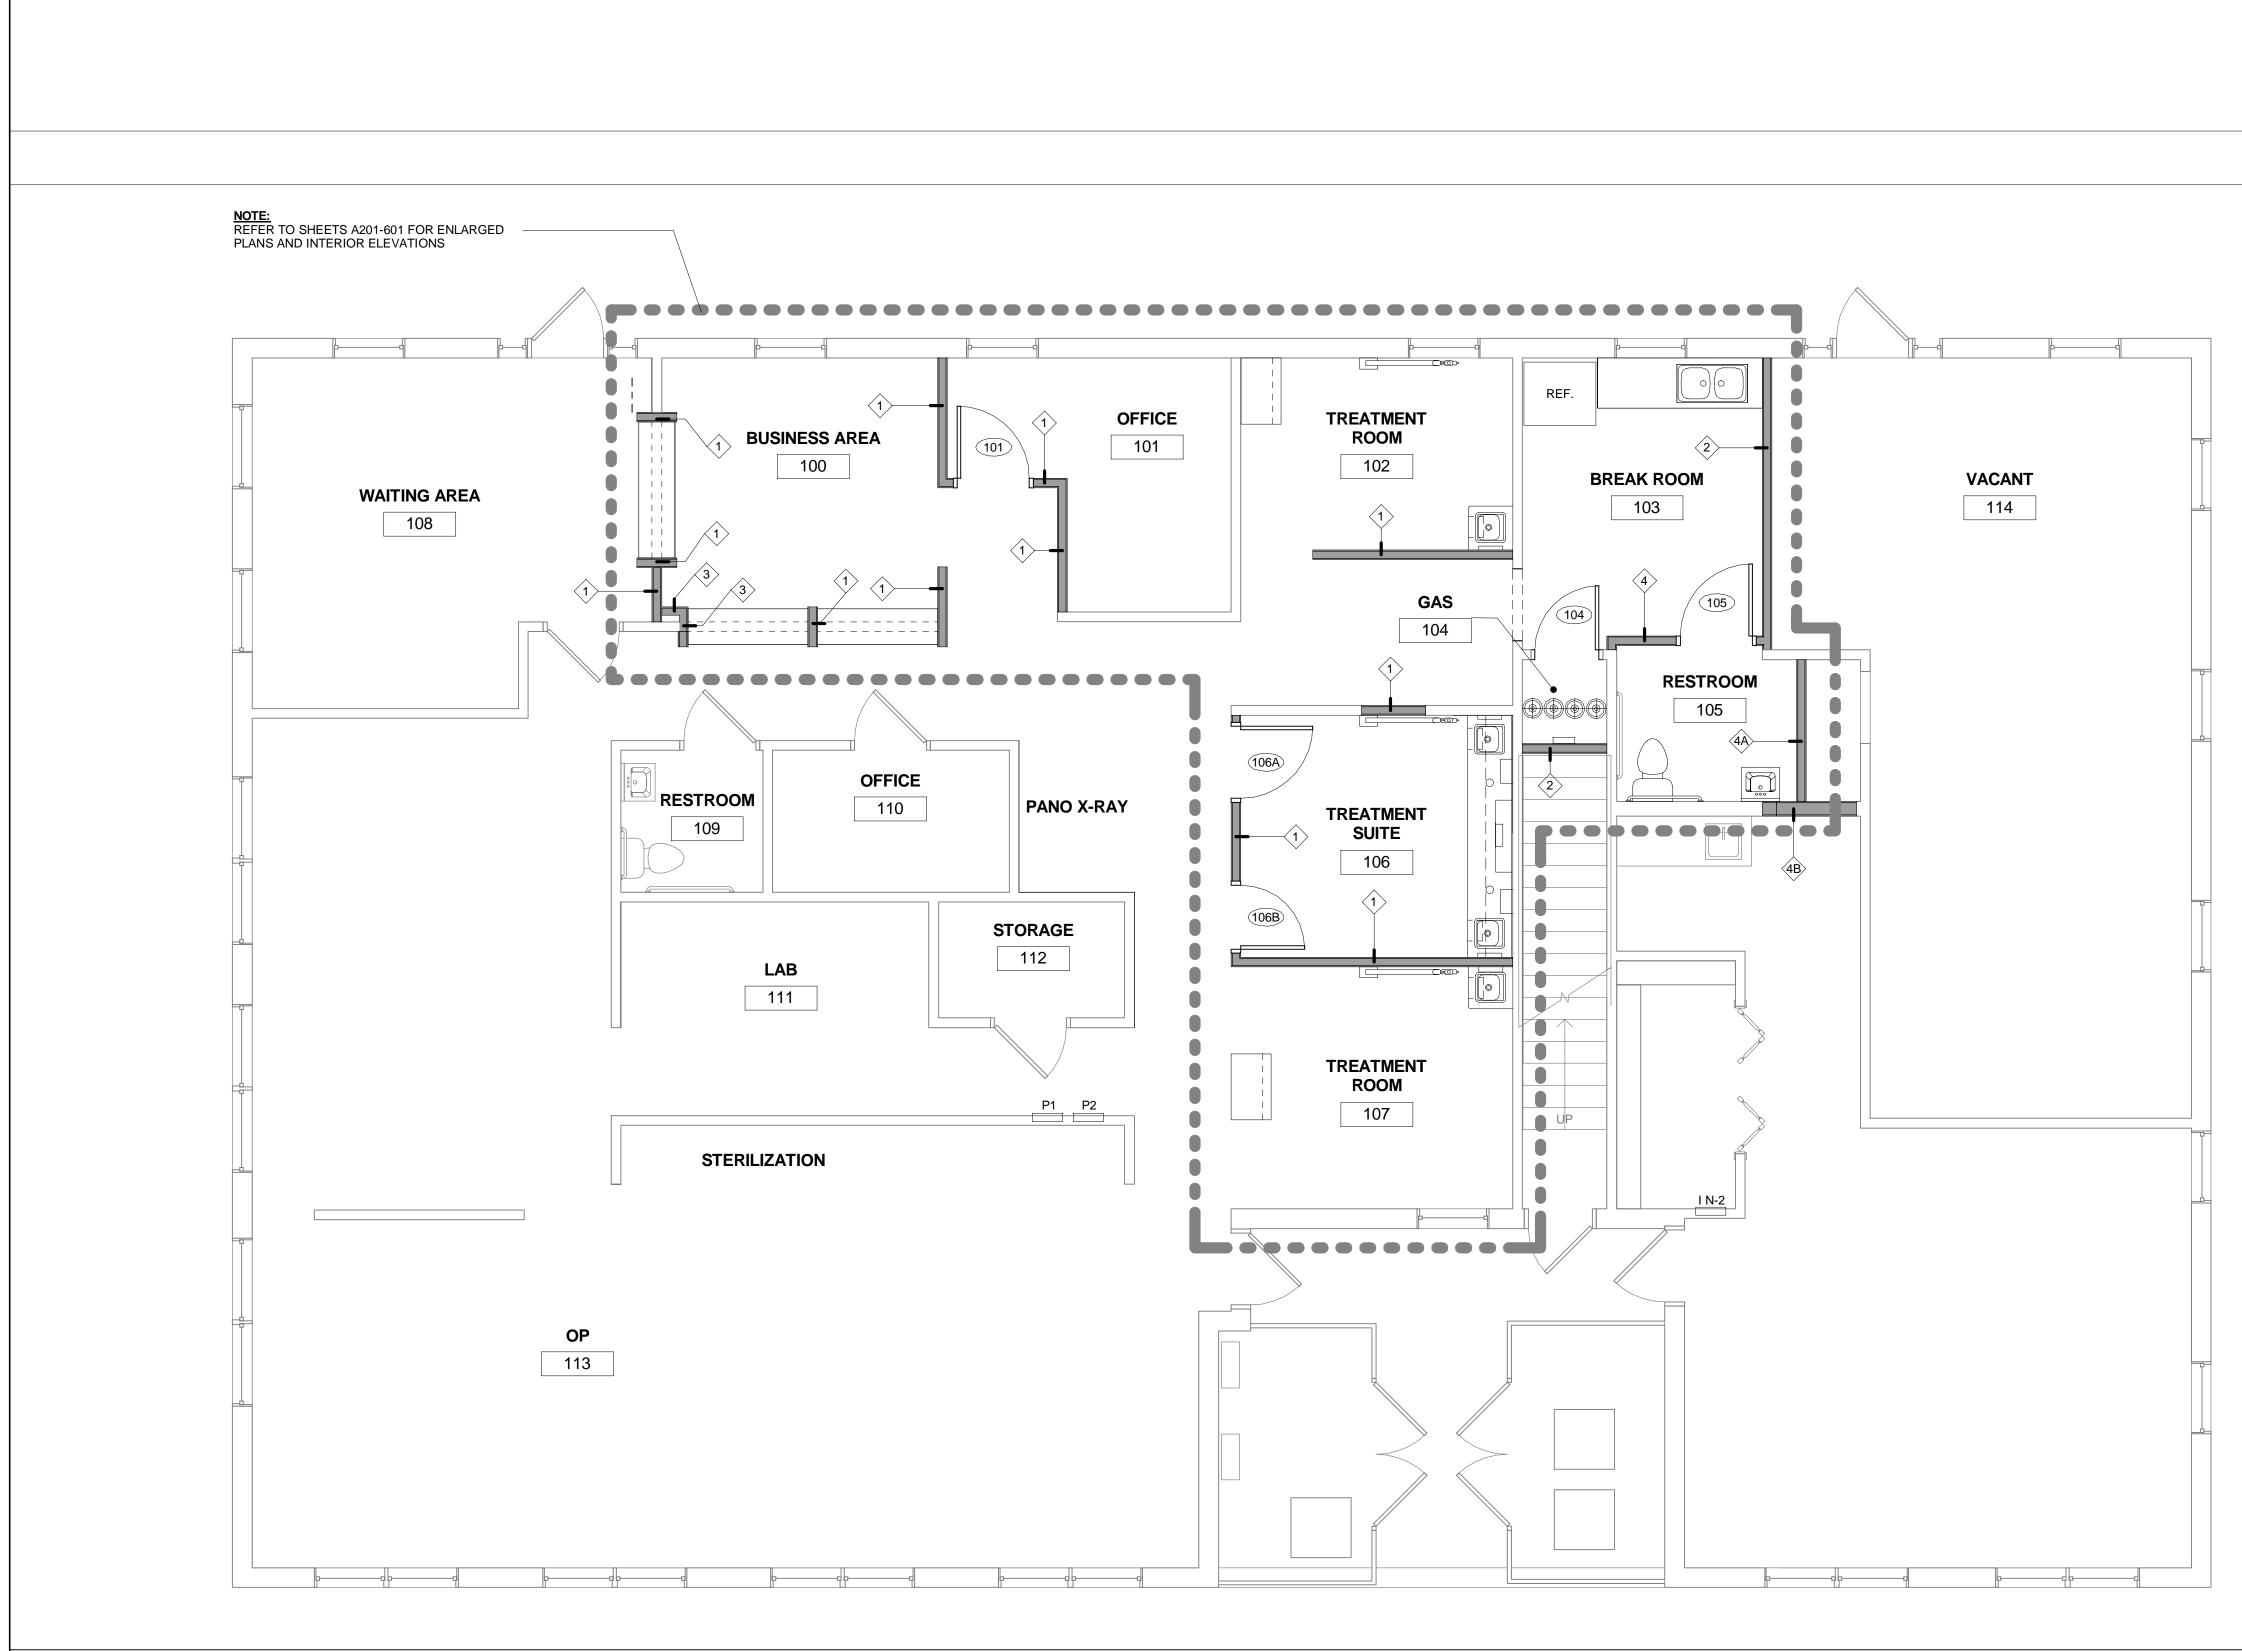

## PROJECT DESCRIPTION

THIS PROJECT CONSISTS OF AN INTERIOR BUILD-OUT OF THE PROVIDED SPACE. THIS REMODEL CONSISTS OF A DENTAL OFFICE BUILD-OUT WHICH USES THE EXISTING CONSTRUCTION WITH NEW CONSTRUCTION, AND NEW FURNITURE, EQUIPMENT, MILLWORK, AND FINISHES. THE TENANT CONSISTS OF (1) BUSINESS.

TENANT FIT-OUT (DENTAL OFFICE) THIS PROJECT CONSISTS OF THE FOLLOWING WORK:

NEW WALLS AND DOORS NEW FINISHES AS SCHEDULED

٠

- NEW FURNITURE NEW PLUMBING EQUIPMENT AND CONNECTIONS
- NEW CEILINGS
- NEW LIGHTING NEW AIR DISTRIBUTION (DUCTWORK & DIFFUSERS)