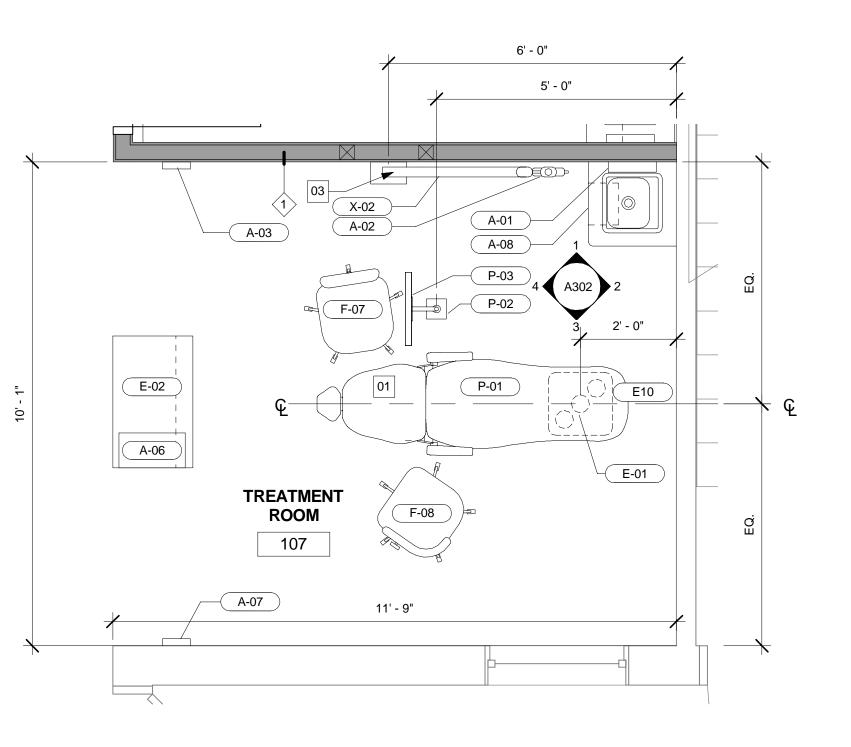

## PROJECT DIRECTORY

GENERAL CONTRACTOR

ADDRESS: PHONE: FAX:

> CONTACT: EMAIL:

| GENERAL<br>GOO0 COVER SHEET<br>GO01 GENERAL NOTES<br>G101 EGRESS FLOOR PLAN & CODE ANALYSIS<br>ARCHITECTURAL                                                    | ARCHITECT:                                                                                                           |
|-----------------------------------------------------------------------------------------------------------------------------------------------------------------|----------------------------------------------------------------------------------------------------------------------|
| G000COVER SHEETG001GENERAL NOTESG101EGRESS FLOOR PLAN & CODE ANALYSISARCHITECTURAL                                                                              | DESIGN                                                                                                               |
| G101 EGRESS FLOOR PLAN & CODE ANALYSIS ARCHITECTURAL                                                                                                            | architects   interior designers<br>35 POND PARK ROAD, BAY 16<br>HINGHAM, MASSACHUSETTS 02043<br>PHONE (724) 452 7424 |
|                                                                                                                                                                 | PHONE: (781) 452-7121<br>FAX: (781) 875-3039<br>www.phasezerodesign.com                                              |
| AD101 DEMOLITION FLOOR PLAN<br>AD111 DEMOLITION RCP                                                                                                             |                                                                                                                      |
| ARCHITECTURAL<br>A100 SCHEDULES AND DETAILS                                                                                                                     | HEARTLAND.                                                                                                           |
| A101 OVERALL FLOOR PLAN<br>A111 OVERALL REFLECTED CEILING PLAN                                                                                                  | CONSULTANT:                                                                                                          |
| <ul> <li>A121 OVERALL FINISH FLOOR PLAN</li> <li>A201 BUSINESS AREA/OFFICE FLOOR PLAN AND RCP</li> <li>A202 BUSINESS AREA/OFFICE INTERIOR ELEVATIONS</li> </ul> | Dialectic                                                                                                            |
| A301 TREATMENT ROOM 107 FLOOR PLAN & REFLECTED CEILING PLAN<br>A302 TREATMENT ROOM 107 INTERIOR ELEVATIONS                                                      | ENGINEERING                                                                                                          |
| A401 TREATMENT SUITE 106 FLOOR PLAN & RCP<br>A402 TREATMENT SUITE 106 INTERIOR ELEVATIONS                                                                       |                                                                                                                      |
| A501 TREATMENT ROOM FLOOR PLAN & REFLECTED CEILING PLAN<br>A601 BREAK ROOM, RESTROOM AND GAS FLOOR PLAN & RCP                                                   |                                                                                                                      |
| A602 BREAK ROOM AND GAS INTERIOR ELEVATIONS<br>A603 RESTROOM INTERIOR ELEVATIONS                                                                                |                                                                                                                      |
| 1-PLUMBING<br>P001 PLUMBING SCHEDULE NOTES AND LEGEND                                                                                                           |                                                                                                                      |
| P100 UNDERGROUND PLUMBING PLAN<br>P101 ABOVE GROUND PLUMBING PLAN                                                                                               |                                                                                                                      |
| P102 MEDICAL GAS PLAN<br>P300 PLUMBING DETAILS<br>2-MECHANICAL                                                                                                  |                                                                                                                      |
| M001 MECHANICAL SPECS NOTES & LEGENDS<br>M101 MECHANICAL FLOOR PLAN                                                                                             | Ŭ<br>Ŭ                                                                                                               |
| M201 MECHANICAL SCHEDULES<br>M301 MECHANICAL DETAILS                                                                                                            | SSO<br>SSO                                                                                                           |
| 3-ELECTRICAL<br>E000 ELECTRICAL SPECIFICATIONS                                                                                                                  | 4 <sup>4</sup> Β <sup>4</sup>                                                                                        |
| E001 ELECTRICAL SPECIFICATIONS<br>E101 ELECTRICAL LIGHTING PLAN                                                                                                 | 349<br>349                                                                                                           |
| <ul><li>E201 ELECTRICAL POWER PLAN</li><li>E301 ELECTRICAL SCHEDULES</li><li>E401 PANEL SCHEDULE AND RISER DIAGRAM</li></ul>                                    |                                                                                                                      |
|                                                                                                                                                                 |                                                                                                                      |
|                                                                                                                                                                 |                                                                                                                      |
|                                                                                                                                                                 |                                                                                                                      |
|                                                                                                                                                                 | 0RT                                                                                                                  |
|                                                                                                                                                                 |                                                                                                                      |
|                                                                                                                                                                 | RAL                                                                                                                  |
|                                                                                                                                                                 | Ö                                                                                                                    |
|                                                                                                                                                                 |                                                                                                                      |
|                                                                                                                                                                 |                                                                                                                      |
|                                                                                                                                                                 |                                                                                                                      |
|                                                                                                                                                                 |                                                                                                                      |
|                                                                                                                                                                 | FAM                                                                                                                  |
|                                                                                                                                                                 |                                                                                                                      |
|                                                                                                                                                                 | REV DATE DESCRIPTION/COMMENTS                                                                                        |
|                                                                                                                                                                 |                                                                                                                      |
|                                                                                                                                                                 |                                                                                                                      |
|                                                                                                                                                                 |                                                                                                                      |
|                                                                                                                                                                 | SEAL:                                                                                                                |
|                                                                                                                                                                 |                                                                                                                      |
|                                                                                                                                                                 |                                                                                                                      |
|                                                                                                                                                                 |                                                                                                                      |
|                                                                                                                                                                 |                                                                                                                      |
|                                                                                                                                                                 |                                                                                                                      |
|                                                                                                                                                                 | ISSUED FOR: 100% CONSTRUCTION                                                                                        |
|                                                                                                                                                                 | DOCUMENTS<br>ISSUED DATE: 06.07.2019                                                                                 |
|                                                                                                                                                                 | DRAWN BY: JB<br>CHECKED BY: JN                                                                                       |
|                                                                                                                                                                 | PROJECT NUMBER: 2319131                                                                                              |
|                                                                                                                                                                 | Copyright (c) by Phase Zero Design Corp. All Rights Reserved.                                                        |
| SULTANT GRAPHICS & SIGNAGE VENDOR                                                                                                                               |                                                                                                                      |
|                                                                                                                                                                 |                                                                                                                      |
| SULTANT GRAPHICS & SIGNAGE VENDOR TBD TBD                                                                                                                       |                                                                                                                      |
|                                                                                                                                                                 | COVER SHEET                                                                                                          |
| TBD TBD<br>ESS: ADDRESS:                                                                                                                                        | COVER SHEET                                                                                                          |
| TBD TBD                                                                                                                                                         | COVER SHEET<br>DRAWING NO.                                                                                           |