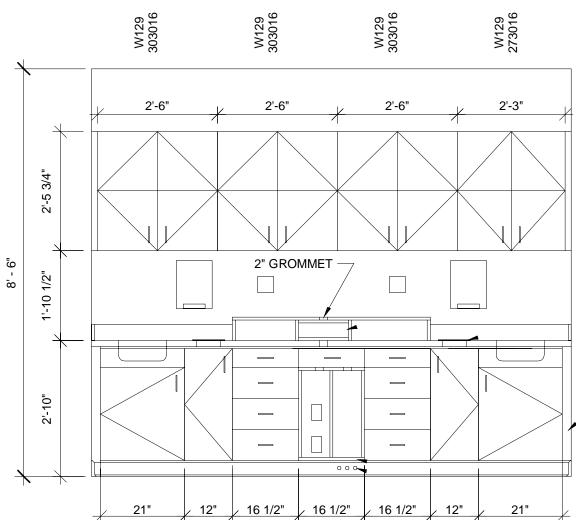

LEVATION 3 1/2" = 1'-0" 3







ot Date: 6/7/2019 4:06:44 PM Dwg Filename: H:\Corporate\Heartland Denta\2319131\_Family Oral Health\_ Fort Pierce FL\Documentation\XREF\Heartland - Fort Pierce.rvt

<u>NOTE:</u> REFER TO SHEET A111 FOR REFLECTED CEILING PLAN LEGEND



NOTE:
REFER TO SHEET A100 FOR PARTITION TYPES
REFER TO SHEET A100 FOR EQUIPMENT SCHEDULE



TREATMENT ROOM 107 REFLECTED CEILING PLAN<br/>1/2" = 1'-0"2







TREATMENT RM 107 - ELEVATION 1 1/2" = 1'-0"



NOTE: 1" DATA CONDUIT IN TREATMENT, HYGEINE & SUITES





#### <u>NOTE:</u> REFER TO SHEET A111 FOR REFLECTED CEILING PLAN LEGEND

NOTE: • REFER TO SHEET A100 FOR PARTITIO

REFER TO SHEET A100 FOR PARTITION TYPES
 REFER TO SHEET A100 FOR EQUIPMENT SCHEDULE

Ę





TREATMENT SUITE 106 REFLECTED CEILING PLAN  $\gamma$ 











NOTE: REFER TO SHEET A111 FOR REFLECTED CEILING PLAN LEGEND



• REFER TO SHEET A100 FOR PARTITION TYPES • REFER TO SHEET A100 FOR EQUIPMENT SCHEDULE

















#### FLOOR PLAN KEYNOTES





**BREAK ROOM - ELEVATION 1** 









RESTROOM - ELEVATION 1 1/2" = 1'-0"







DIVISION 16 ELECTRICAL SPECIFICATIONS

#### GENERAL PROVISIONS

- A. THE PROVISIONS OF THE INSTRUCTION TO BIDDERS, GENERAL CONDITIONS, SUPPLEMENTARY CONDITIONS, ALTERNATES, ADDENDA, AND <u>DIVISION 1</u> ARE A PART OF THIS SPECIFICATION. A REQUIREMENT OCCURRING IN ONE IS AS BINDING AS THOUGH OCCURRING IN ALL. THEY ARE INTENDED TO BE COMPLEMENTARY AND TO DESCRIBE AND PROVIDE FOR A COMPLETE WORK. CONTRACTORS AND SUB-CONTRACTORS SHALL EXAMINE SAME AS WELL AS OTHER DIVISIONS OF THE SPECIFICATIONS WHICH AFFECT WORK U