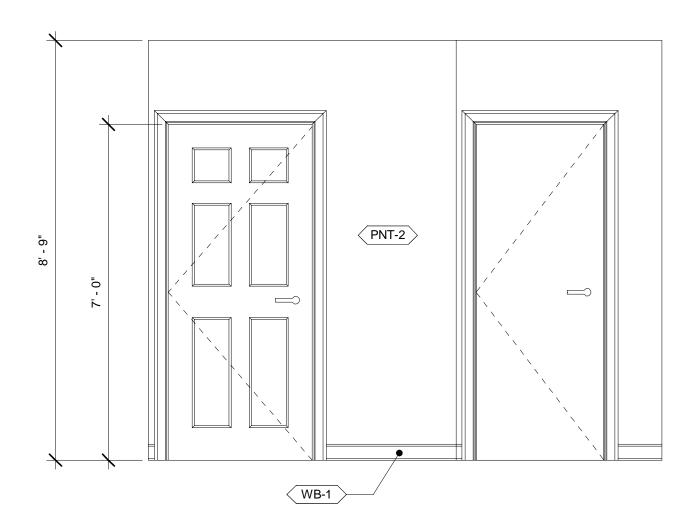

OR REFLECTED CEILING PLAN LEGEND



NOTE:
REFER TO SHEET A100 FOR PARTITION TYPES
REFER TO SHEET A100 FOR EQUIPMENT SCHEDULE



TREATMENT ROOM 107 REFLECTED CEILING PLAN<br/>1/2" = 1'-0"2







TREATMENT RM 107 - ELEVATION 1 1/2" = 1'-0"



NOTE: 1" DATA CONDUIT IN TREATMENT, HYGEINE & SUITES





#### <u>NOTE:</u> REFER TO SHEET A111 FOR REFLECTED CEILING PLAN LEGEND

NOTE: • REFER TO SHEET A100 FOR PARTITIO

REFER TO SHEET A100 FOR PARTITION TYPES
 REFER TO SHEET A100 FOR EQUIPMENT SCHEDULE

Ę





TREATMENT SUITE 106 REFLECTED CEILING PLAN  $\gamma$ 











NOTE: REFER TO SHEET A111 FOR REFLECTED CEILING PLAN LEGEND



• REFER TO SHEET A100 FOR PARTITION TYPES • REFER TO SHEET A100 FOR EQUIPMENT SCHEDULE

















#### FLOOR PLAN KEYNOTES





**BREAK ROOM - ELEVATION 1** 









RESTROOM - ELEVATION 1 1/2" = 1'-0"







DIVISION 16 ELECTRICAL SPECIFICATIONS

#### GENERAL PROVISIONS

- A. THE PROVISIONS OF THE INSTRUCTION TO BIDDERS, GENERAL CONDITIONS, SUPPLEMENTARY CONDITIONS, ALTERNATES, ADDENDA, AND <u>DIVISION 1</u> ARE A PART OF THIS SPECIFICATION. A REQUIREMENT OCCURRING IN ONE IS AS BINDING AS THOUGH OCCURRING IN ALL. THEY ARE INTENDED TO BE COMPLEMENTARY AND TO DESCRIBE AND PROVIDE FOR A COMPLETE WORK. CONTRACTORS AND SUB-CONTRACTORS SHALL EXAMINE SAME AS WELL AS OTHER DIVISIONS OF THE SPECIFICATIONS WHICH AFFECT WORK UNDER THIS DIVISION.
- ELECTRICAL, ARCHITECTURAL, MECHANICAL, STRUCTURAL AND ALL OTHER DRAWINGS AS WELL AS THE SPECIFICATIONS ARE A PART OF THE CONTRACT DOCUMENTS.
- . MATERIAL OR LABOR WHICH IS NOT INDICATED ON THE DRAWINGS OR SPECI