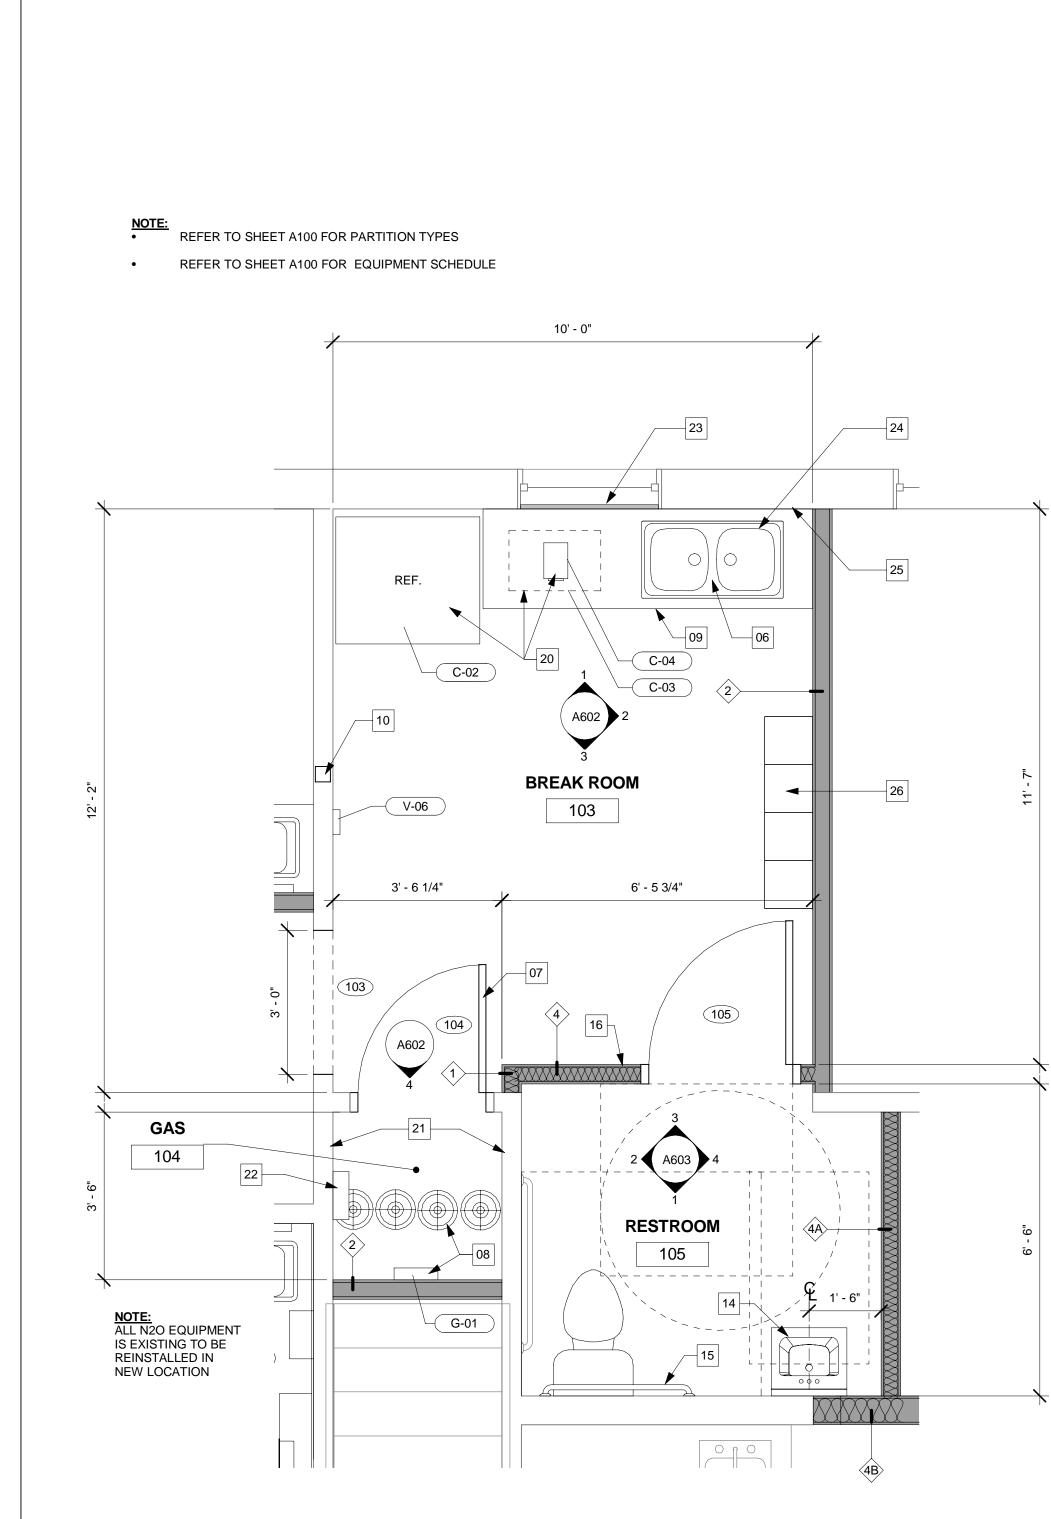

F\Heartland - Fort Pierce.rvt

<u>NOTE:</u> REFER TO SHEET A111 FOR REFLECTED CEILING PLAN LEGEND



NOTE:
REFER TO SHEET A100 FOR PARTITION TYPES
REFER TO SHEET A100 FOR EQUIPMENT SCHEDULE



TREATMENT ROOM 107 REFLECTED CEILING PLAN<br/>1/2" = 1'-0"2







TREATMENT RM 107 - ELEVATION 1 1/2" = 1'-0"



NOTE: 1" DATA CONDUIT IN TREATMENT, HYGEINE & SUITES





#### <u>NOTE:</u> REFER TO SHEET A111 FOR REFLECTED CEILING PLAN LEGEND

NOTE: • REFER TO SHEET A100 FOR PARTITIO

REFER TO SHEET A100 FOR PARTITION TYPES
 REFER TO SHEET A100 FOR EQUIPMENT SCHEDULE

Ę





TREATMENT SUITE 106 REFLECTED CEILING PLAN  $\gamma$ 











NOTE: REFER TO SHEET A111 FOR REFLECTED CEILING PLAN LEGEND



• REFER TO SHEET A100 FOR PARTITION TYPES • REFER TO SHEET A100 FOR EQUIPMENT SCHEDULE

















#### FLOOR PLAN KEYNOTES





**BREAK ROOM - ELEVATION 1** 









RESTROOM - ELEVATION 1 1/2" = 1'-0"







DIVISION 16 ELECTRICAL SPECIFICATIONS

#### GENERAL PROVISIONS

- A. THE PROVISIONS OF THE INSTRUCTION TO BIDDERS, GENERAL CONDITIONS, SUPPLEMENTARY CONDITIONS, ALTERNATES, ADDENDA, AND <u>DIVISION 1</u> ARE A PART OF THIS SPECIFICATION. A REQUIREMENT OCCURRING IN ONE IS AS BINDING AS THOUGH OCCURRING IN ALL. THEY ARE INTENDED TO BE COMPLEMENTARY AND TO DESCRIBE AND PROVIDE FOR A COMPLETE WORK. CONTRACTORS AND SUB-CONTRACTORS SHALL EXAMINE SAME AS WELL AS OTHER DIVISIONS OF THE SPECIFICATIONS WHICH AFFECT WORK UNDER THIS DIVISION.
- ELECTRICAL, ARCHITECTURAL, MECHANICAL, STRUCTURAL AND ALL OTHER DRAWINGS AS WELL AS THE SPECIFICATIONS ARE A PART OF THE CONTRACT DOCUMENTS.
- .