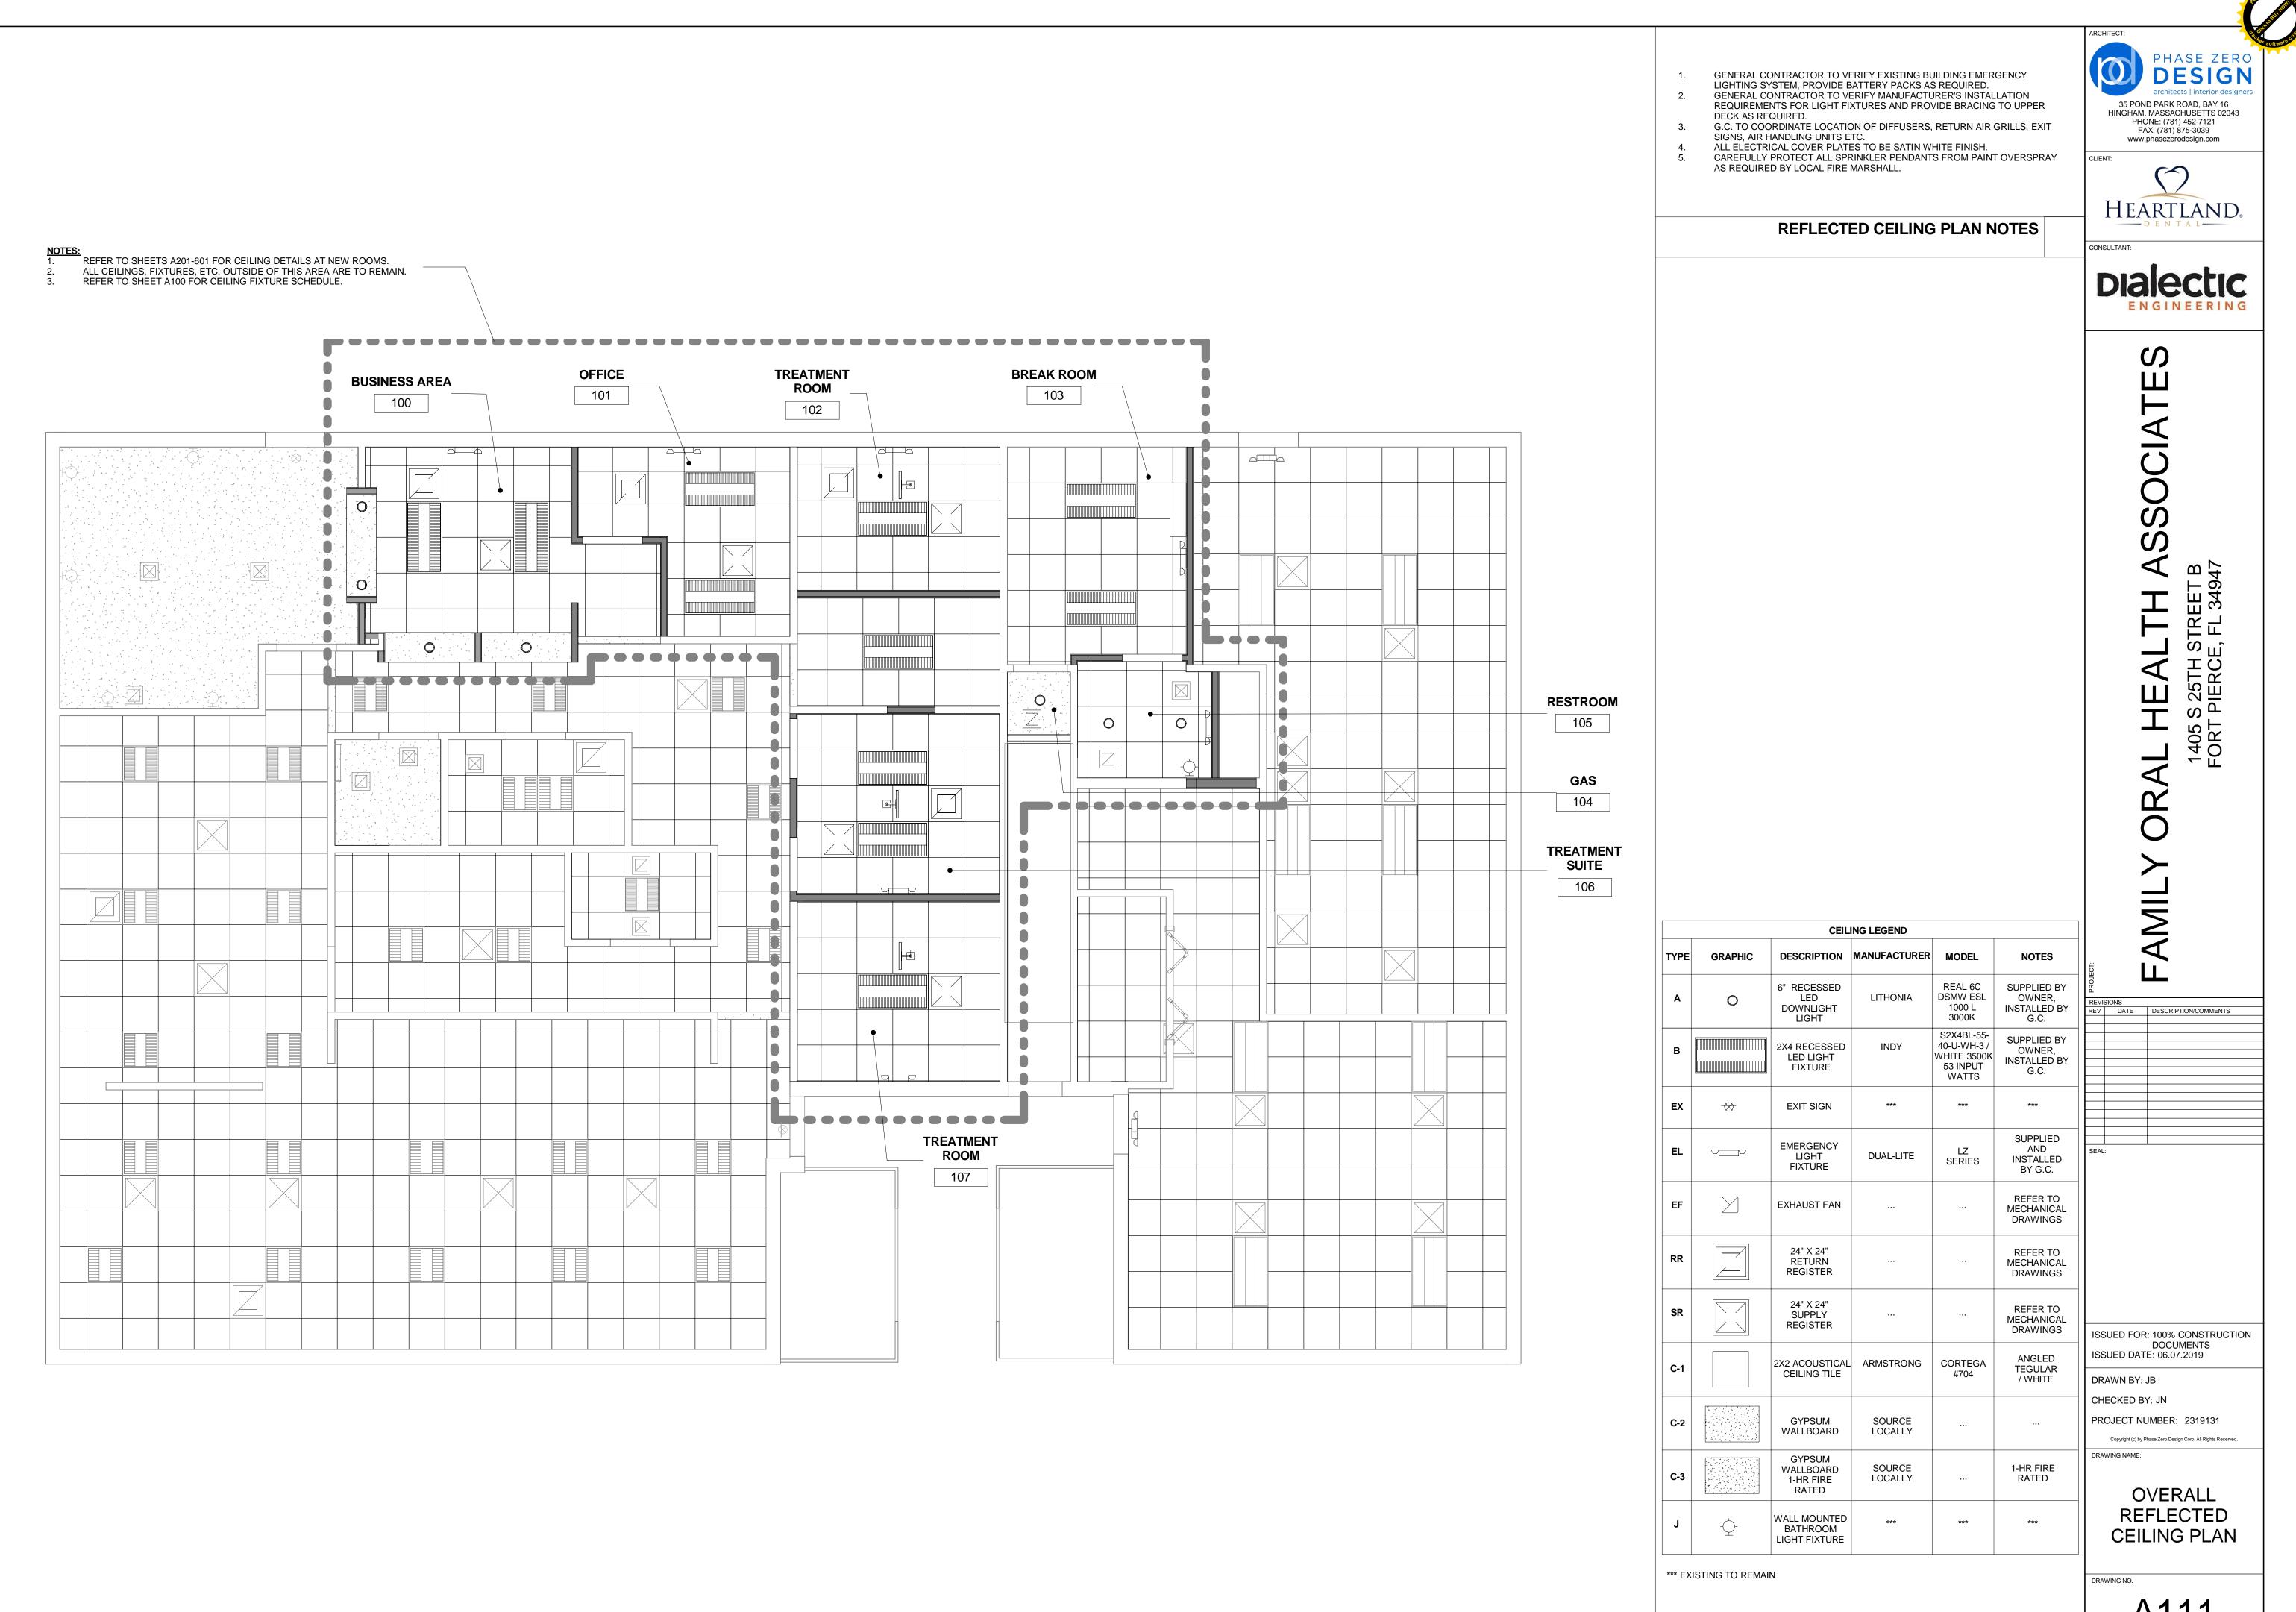

E AND PROFILE TO MATCH EXISTING / PRIMED AND PAINTED<br>TO MATCH EXISTING TRIM / SUPPLIED BY OWNER AND INSTALLED BY |
| LVT-1 | LUXURY VINYL TILE           | REFER TO SHEET A121        | PATCRAFT           | TIMBER GROVE 20 I325V 6"X48"- COLOR: JUNIPER 00535 | PLANKS AND GLUE SUPPLIED BY OWNER AND INSTALLED BY CONTRACTOR                                                                      |











DETAILS ON THE PLANS.

2. MINIMUM DRYWALL THICKNESS IS 5/8"

OTHER ASPECTS OF PROJECT.

APPROVAL BY TENANT AND ARCHITECT.

OWNER AND VENDOR OF ANY DISCREPANCIES.

AUTHORITY.

EQUIPMENT.

OWNER.

BELOW FLOOR.

QUESTION.







NOT IN SCOPE

EXISTING PARTITION TO REMAIN

PARTIAL HEIGHT PARTITION

NEW PARTITION



EXISTING DOOR AND FRAME TO REMAIN (DOOR SWING 45)

PARTITION AND DOOR LEGEND







1/4" = 1'-0"

## REFLECTED CEILING PLAN LEGEND

A111









|