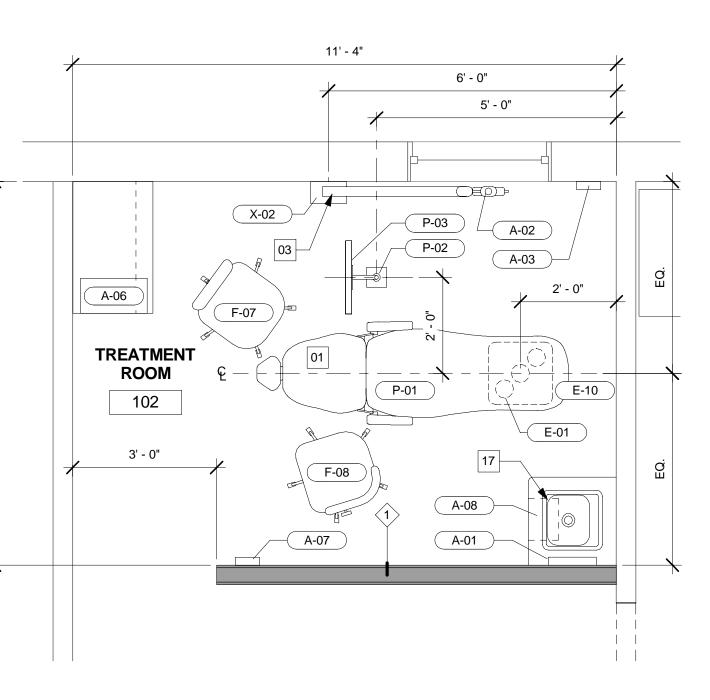

entation\XREF\Heartland - Fort Pierce.rvt

<u>NOTE:</u> REFER TO SHEET A111 FOR REFLECTED CEILING PLAN LEGEND



NOTE:
REFER TO SHEET A100 FOR PARTITION TYPES
REFER TO SHEET A100 FOR EQUIPMENT SCHEDULE



TREATMENT ROOM 107 REFLECTED CEILING PLAN<br/>1/2" = 1'-0"2







TREATMENT RM 107 - ELEVATION 1 1/2" = 1'-0"



NOTE: 1" DATA CONDUIT IN TREATMENT, HYGEINE & SUITES





#### <u>NOTE:</u> REFER TO SHEET A111 FOR REFLECTED CEILING PLAN LEGEND

NOTE: • REFER TO SHEET A100 FOR PARTITIO

REFER TO SHEET A100 FOR PARTITION TYPES
 REFER TO SHEET A100 FOR EQUIPMENT SCHEDULE

Ę





TREATMENT SUITE 106 REFLECTED CEILING PLAN  $\gamma$ 











NOTE: REFER TO SHEET A111 FOR REFLECTED CEILING PLAN LEGEND



• REFER TO SHEET A100 FOR PARTITION TYPES • REFER TO SHEET A100 FOR EQUIPMENT SCHEDULE

















#### FLOOR PLAN KEYNOTES





**BREAK ROOM - ELEVATION 1** 









RESTROOM - ELEVATION 1 1/2" = 1'-0"







DIVISION 16 ELECTRICAL SPECIFICATIONS

#### GENERAL PROVISIONS

- A. THE PROVISIONS OF THE INSTRUCTION TO BIDDERS, GENERAL CONDITIONS, SUPPLEMENTARY CONDITIONS, ALTERNATES, ADDENDA, AND <u>DIVISION 1</u> ARE A PART OF THIS SPECIFICATION. A REQUIREMENT OCCURRING IN ONE IS AS BINDING AS THOUGH OCCURRING IN ALL. THEY ARE INTENDED TO BE COMPLEMENTARY AND TO DESCRIBE AND PROVIDE FOR A COMPLETE WORK. CONTRACTORS AND SUB-CONTRACTORS SHALL EXAMINE SAME AS WELL AS OTHER DIVISIONS OF THE SPECIFICATIONS WHICH AFFECT WORK UNDER THIS DIVISION.
- ELECTRICAL, ARCHITECTURAL, MECHANICAL, STRUCTURAL AND ALL OTHER DRAWINGS AS WELL AS THE SPECIFICATIONS ARE A PART OF THE CONTRACT DOC