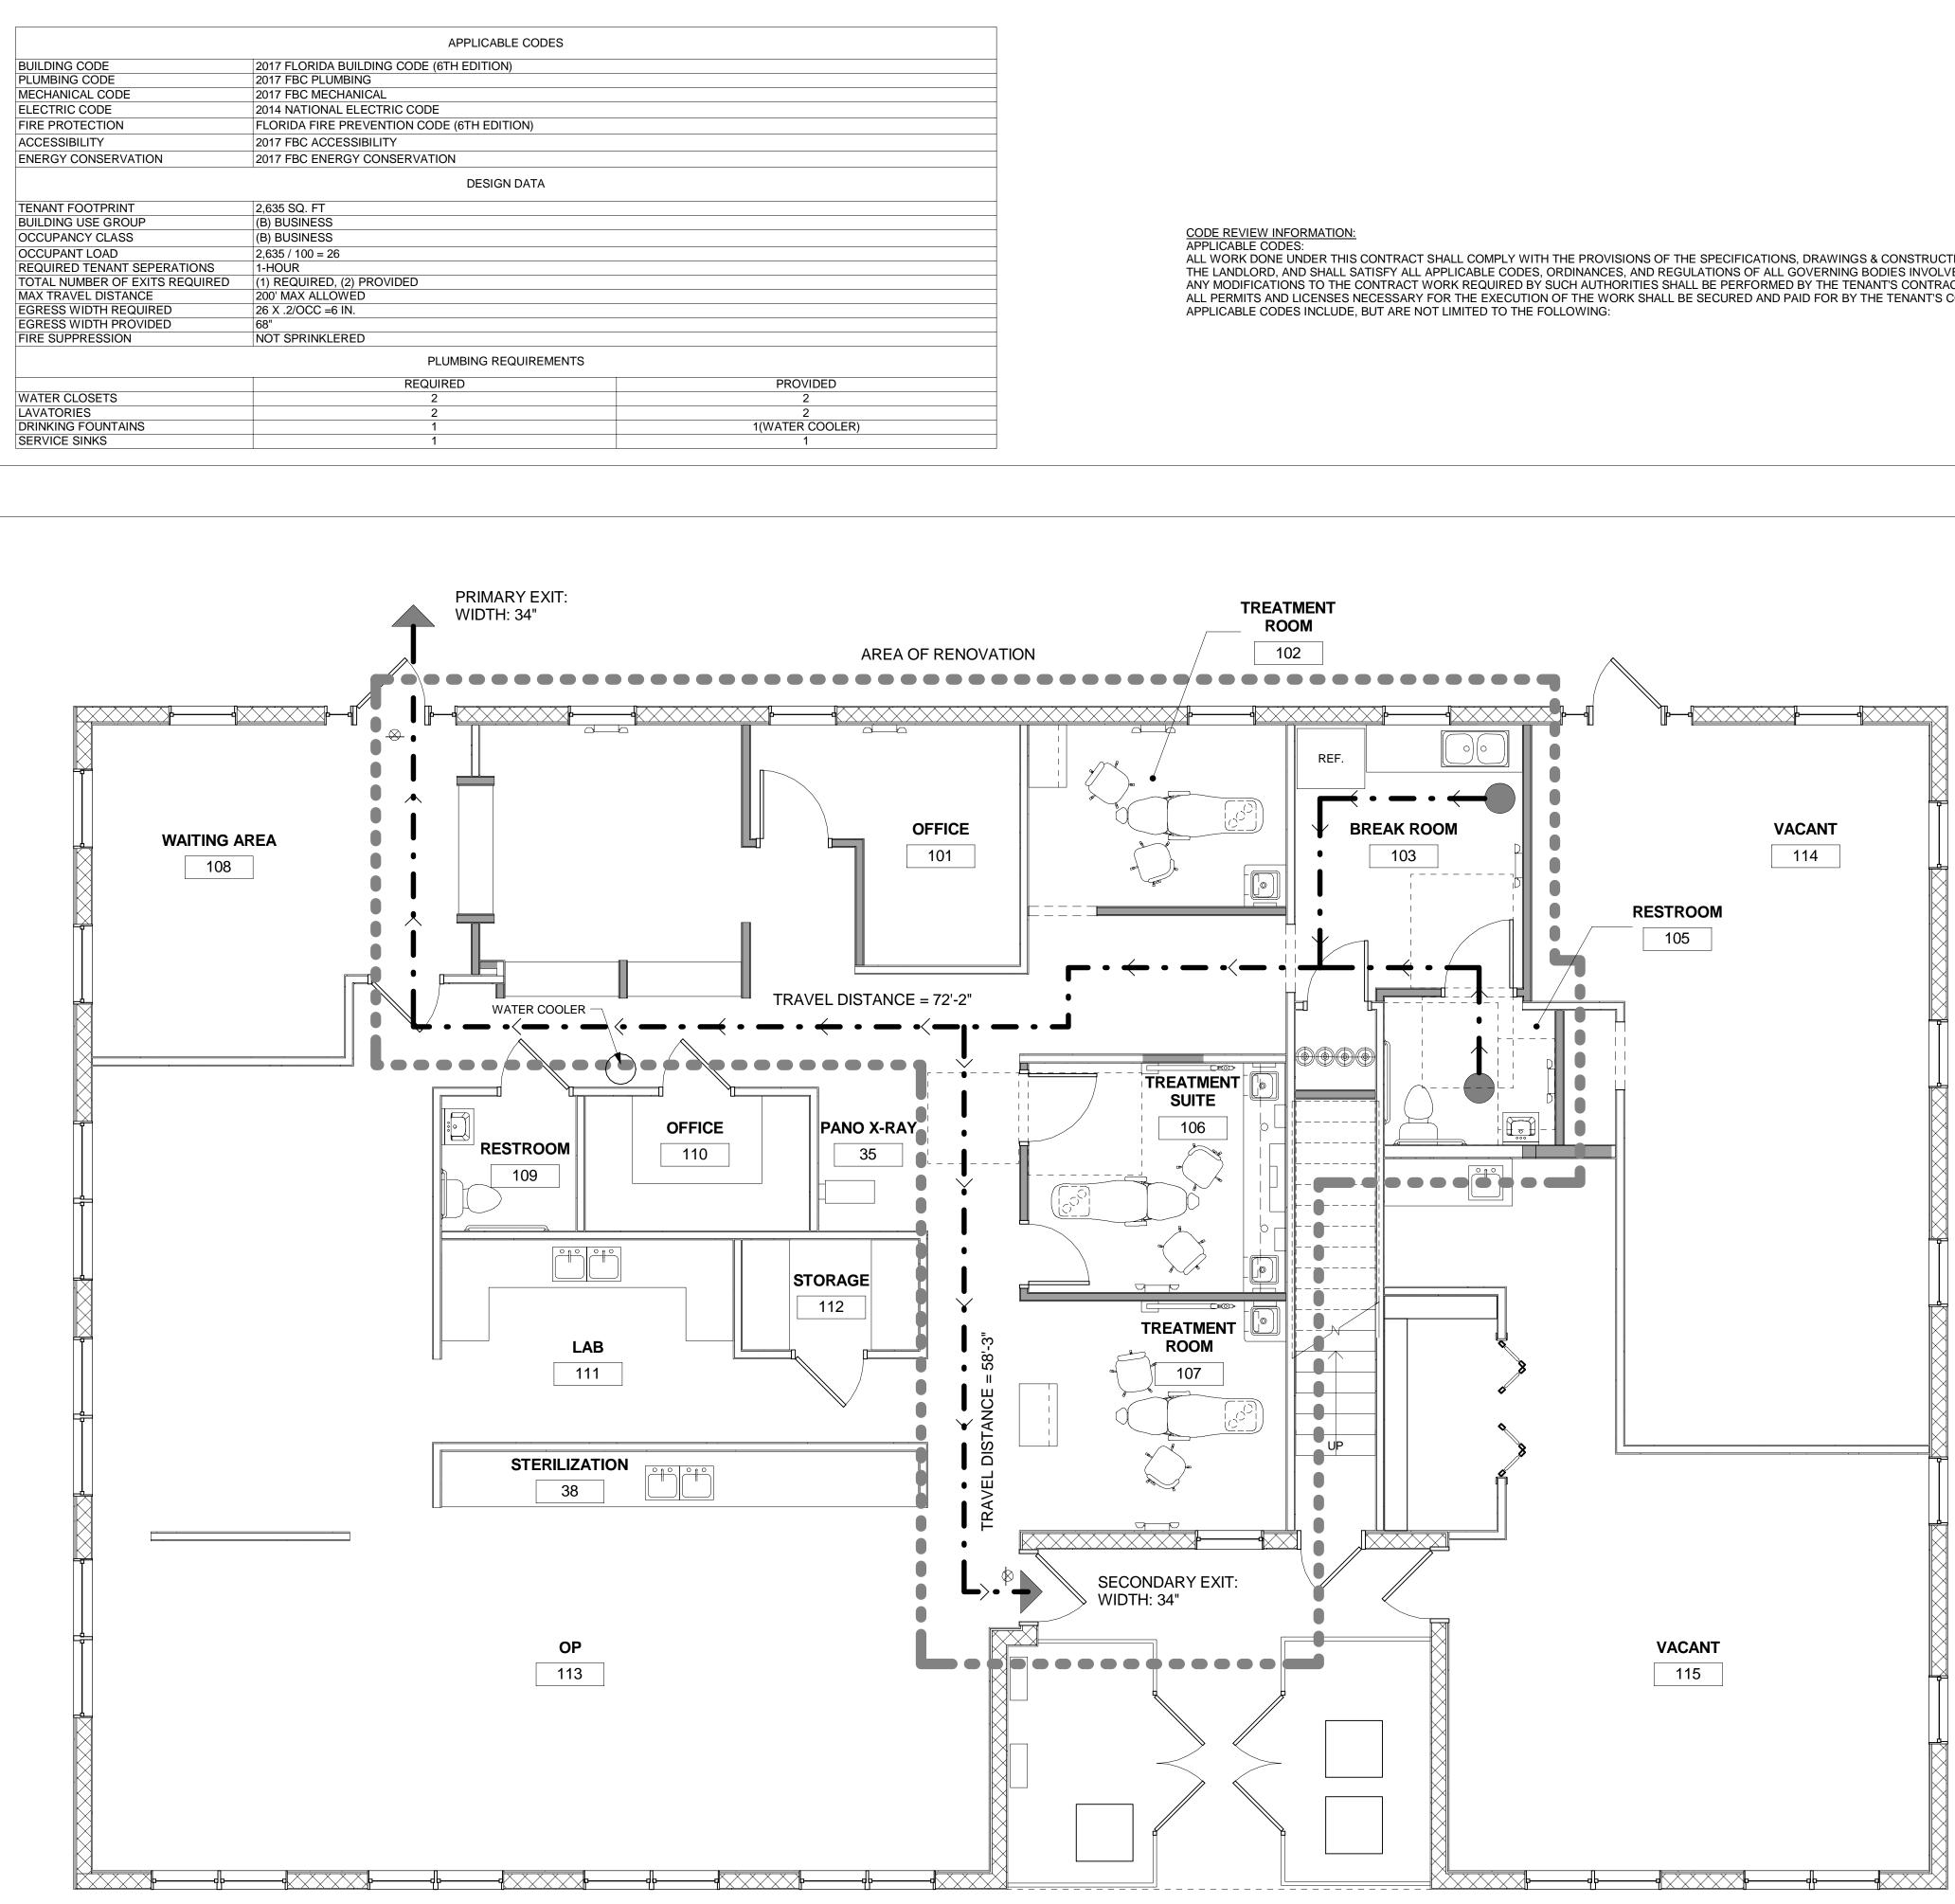

ALL WORK DONE UNDER THIS CONTRACT SHALL COMPLY WITH THE PROVISIONS OF THE SPECIFICATIONS, DRAWINGS & CONSTRUCTION CRITERIA OF THE LANDLORD, AND SHALL SATISFY ALL APPLICABLE CODES, ORDINANCES, AND REGULATIONS OF ALL GOVERNING BODIES INVOLVED. ANY MODIFICATIONS TO THE CONTRACT WORK REQUIRED BY SUCH AUTHORITIES SHALL BE PERFORMED BY THE TENANT'S CONTRACTOR ALL PERMITS AND LICENSES NECESSARY FOR THE EXECUTION OF THE WORK SHALL BE SECURED AND PAID FOR BY THE TENANT'S CONTRACTOR(S).