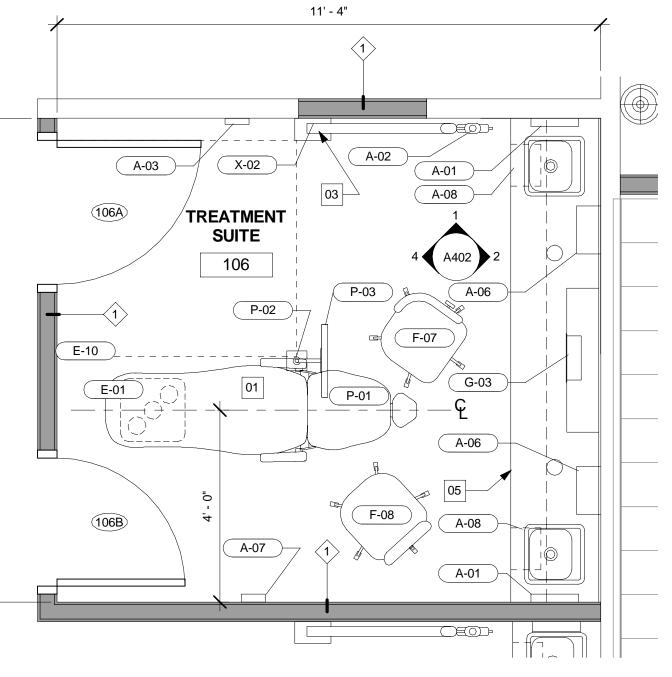

BUSINESS AREA - ELEVATION 1 1/2" = 1'-0"



BUSINESS AREA - ELEVATION 3 1/2" = 1'-0" 3







ot Date: 6/7/2019 4:06:44 PM Dwg Filename: H:\Corporate\Heartland Denta\2319131\_Family Oral Health\_ Fort Pierce FL\Documentation\XREF\Heartland - Fort Pierce.rvt

<u>NOTE:</u> REFER TO SHEET A111 FOR REFLECTED CEILING PLAN LEGEND



NOTE:
REFER TO SHEET A100 FOR PARTITION TYPES
REFER TO SHEET A100 FOR EQUIPMENT SCHEDULE



TREATMENT ROOM 107 REFLECTED CEILING PLAN<br/>1/2" = 1'-0"2







TREATMENT RM 107 - ELEVATION 1 1/2" = 1'-0"



NOTE: 1" DATA CONDUIT IN TREATMENT, HYGEINE & SUITES





#### <u>NOTE:</u> REFER TO SHEET A111 FOR REFLECTED CEILING PLAN LEGEND

NOTE: • REFER TO SHEET A100 FOR PARTITIO

REFER TO SHEET A100 FOR PARTITION TYPES
 REFER TO SHEET A100 FOR EQUIPMENT SCHEDULE

Ę





TREATMENT SUITE 106 REFLECTED CEILING PLAN  $\gamma$ 











NOTE: REFER TO SHEET A111 FOR REFLECTED CEILING PLAN LEGEND



• REFER TO SHEET A100 FOR PARTITION TYPES • REFER TO SHEET A100 FOR EQUIPMENT SCHEDULE

















#### FLOOR PLAN KEYNOTES





**BREAK ROOM - ELEVATION 1** 









RESTROOM - ELEVATION 1 1/2" = 1'-0"







DIVISION 16 ELECTRICAL SPECIFICATIONS

#### GENERAL PROVISIONS

- A. THE PROVISIONS OF THE INSTRUCTION TO BIDDERS, GENERAL CONDITIONS, SUPPLEMENTARY CONDITIONS, ALTERNATES, ADDENDA, AND <u>DIVISION 1</u> ARE A PART OF THIS SPECIFICATION. A REQUIREMENT OCCURRING IN ONE IS AS BINDING AS THOUGH OCCURRING IN ALL. THEY ARE INTENDED TO BE COMPLEMENTARY AND TO DESCRIBE AND PROVIDE FOR A COMPLETE WORK. CONTRACTORS AND SUB-CONTRACTORS SHALL EXAMINE SAME AS