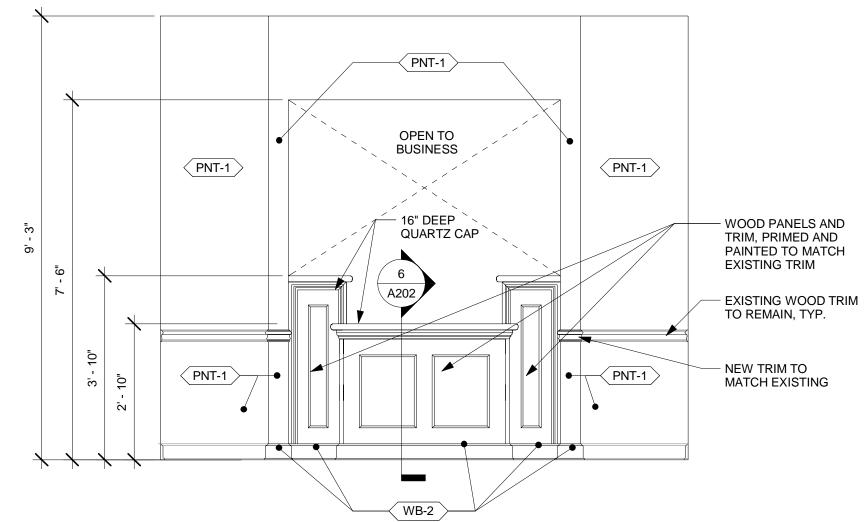

## PROJECT DIRECTORY

GENERAL CONTRACTOR

ADDRESS: PHONE: FAX:

> CONTACT: EMAIL:

| GENERAL<br>GOO0 COVER SHEET<br>GO01 GENERAL NOTES<br>G101 EGRESS FLOOR PLAN & CODE ANALYSIS<br>ARCHITECTURAL                                                    | ARCHITECT:                                                                                                           |
|-----------------------------------------------------------------------------------------------------------------------------------------------------------------|----------------------------------------------------------------------------------------------------------------------|
| G000COVER SHEETG001GENERAL NOTESG101EGRESS FLOOR PLAN & CODE ANALYSISARCHITECTURAL                                                                              | DESIGN                                                                                                               |
| G101 EGRESS FLOOR PLAN & CODE ANALYSIS ARCHITECTURAL                                                                                                            | architects   interior designers<br>35 POND PARK ROAD, BAY 16<br>HINGHAM, MASSACHUSETTS 02043<br>PHONE (724) 452 7424 |
|                                                                                                                                                                 | PHONE: (781) 452-7121<br>FAX: (781) 875-3039<br>www.phasezerodesign.com                                              |
| AD101 DEMOLITION FLOOR PLAN<br>AD111 DEMOLITION RCP                                                                                                             |                                                                                                                      |
| ARCHITECTURAL<br>A100 SCHEDULES AND DETAILS                                                                                                                     | HEARTLAND.                                                                                                           |
| A101 OVERALL FLOOR PLAN<br>A111 OVERALL REFLECTED CEILING PLAN                                                                                                  | CONSULTANT:                                                                                                          |
| <ul> <li>A121 OVERALL FINISH FLOOR PLAN</li> <li>A201 BUSINESS AREA/OFFICE FLOOR PLAN AND RCP</li> <li>A202 BUSINESS AREA/OFFICE INTERIOR ELEVATIONS</li> </ul> | Dialectic                                                                                                            |
| A301 TREATMENT ROOM 107 FLOOR PLAN & REFLECTED CEILING PLAN<br>A302 TREATMENT ROOM 107 INTERIOR ELEVATIONS                                                      | ENGINEERING                                                                                                          |
| A401 TREATMENT SUITE 106 FLOOR PLAN & RCP<br>A402 TREATMENT SUITE 106 INTERIOR ELEVATIONS                                                                       |                                                                                                                      |
| A501 TREATMENT ROOM FLOOR PLAN & REFLECTED CEILING PLAN<br>A601 BREAK ROOM, RESTROOM AND GAS FLOOR PLAN & RCP                                                   |                                                                                                                      |
| A602 BREAK ROOM AND GAS INTERIOR ELEVATIONS<br>A603 RESTROOM INTERIOR ELEVATIONS                                                                                |                                                                                                                      |
| 1-PLUMBING<br>P001 PLUMBING SCHEDULE NOTES AND LEGEND                                                                                                           |                                                                                                                      |
| P100 UNDERGROUND PLUMBING PLAN<br>P101 ABOVE GROUND PLUMBING PLAN                                                                                               |                                                                                                                      |
| P102 MEDICAL GAS PLAN<br>P300 PLUMBING DETAILS<br>2-MECHANICAL                                                                                                  |                                                                                                                      |
| M001 MECHANICAL SPECS NOTES & LEGENDS<br>M101 MECHANICAL FLOOR PLAN                                                                                             | Ŭ<br>Ŭ                                                                                                               |
| M201 MECHANICAL SCHEDULES<br>M301 MECHANICAL DETAILS                                                                                                            | SSO<br>SSO                                                                                                           |
| 3-ELECTRICAL<br>E000 ELECTRICAL SPECIFICATIONS                                                                                                                  | 4 <sup>4</sup> Β <sup>4</sup>                                                                                        |
| E001 ELECTRICAL SPECIFICATIONS<br>E101 ELECTRICAL LIGHTING PLAN                                                                                                 | 349<br>349                                                                                                           |
| <ul><li>E201 ELECTRICAL POWER PLAN</li><li>E301 ELECTRICAL SCHEDULES</li><li>E401 PANEL SCHEDULE AND RISER DIAGRAM</li></ul>                                    |                                                                                                                      |
|                                                                                                                                                                 |                                                                                                                      |
|                                                                                                                                                                 |                                                                                                                      |
|                                                                                                                                                                 |                                                                                                                      |
|                                                                                                                                                                 | 0RT                                                                                                                  |
|                                                                                                                                                                 |                                                                                                                      |
|                                                                                                                                                                 | RAL                                                                                                                  |
|                                                                                                                                                                 | Ö                                                                                                                    |
|                                                                                                                                                                 |                                                                                                                      |
|                                                                                                                                                                 |                                                                                                                      |
|                                                                                                                                                                 |                                                                                                                      |
|                                                                                                                                                                 |                                                                                                                      |
|                                                                                                                                                                 | FAM                                                                                                                  |
|                                                                                                                                                                 |                                                                                                                      |
|                                                                                                                                                                 | REV DATE DESCRIPTION/COMMENTS                                                                                        |
|                                                                                                                                                                 |                                                                                                                      |
|                                                                                                                                                                 |                                                                                                                      |
|                                                                                                                                                                 |                                                                                                                      |
|                                                                                                                                                                 | SEAL:                                                                                                                |
|                                                                                                                                                                 |                                                                                                                      |
|                                                                                                                                                                 |                                                                                                                      |
|                                                                                                                                                                 |                                                                                                                      |
|                                                                                                                                                                 |                                                                                                                      |
|                                                                                                                                                                 |                                                                                                                      |
|                                                                                                                                                                 | ISSUED FOR: 100% CONSTRUCTION                                                                                        |
|                                                                                                                                                                 | DOCUMENTS<br>ISSUED DATE: 06.07.2019                                                                                 |
|                                                                                                                                                                 | DRAWN BY: JB<br>CHECKED BY: JN                                                                                       |
|                                                                                                                                                                 | PROJECT NUMBER: 2319131                                                                                              |
|                                                                                                                                                                 | Copyright (c) by Phase Zero Design Corp. All Rights Reserved.                                                        |
| SULTANT GRAPHICS & SIGNAGE VENDOR                                                                                                                               |                                                                                                                      |
|                                                                                                                                                                 |                                                                                                                      |
| SULTANT GRAPHICS & SIGNAGE VENDOR TBD TBD                                                                                                                       |                                                                                                                      |
|                                                                                                                                                                 | COVER SHEET                                                                                                          |
| TBD TBD<br>ESS: ADDRESS:                                                                                                                                        | COVER SHEET                                                                                                          |
| TBD TBD                                                                                                                                                         | COVER SHEET<br>DRAWING NO.                                                                                           |