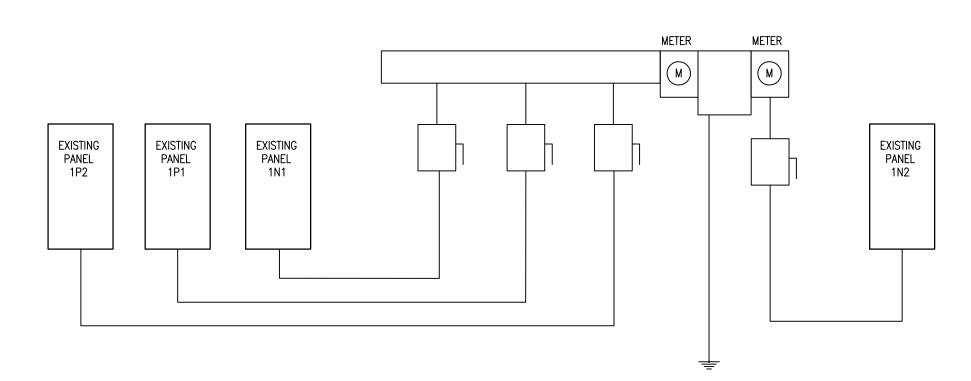

| BALANCE PANELS WITHIN 10% PHASE TO PHASE.               |  |  |  |  |  |  |  |
| Circuit Key Notes: |                                                         |  |  |  |  |  |  |  |
| LOC                | HANDLE LOCK "OFF/ON" CLAMP DEVICE                       |  |  |  |  |  |  |  |
| LOFF               | HANDLE LOCK PADLOCK ATTACHMENT FOR "OFF" POSITION ONLY. |  |  |  |  |  |  |  |
| HACR               | HEATING, AIR CONDITION AND REFRIGERATION RATED BREAKER  |  |  |  |  |  |  |  |
| EX                 | EXISTING BREAKER TO BE REUSED FOR NEW CONSTRUCTION      |  |  |  |  |  |  |  |
| G                  | GROUND FAULT CIRCUIT INTERUPTING BREAKER                |  |  |  |  |  |  |  |
| C#                 | ROUTE CIRCUIT THROUGH CONTACTOR INDICATED.              |  |  |  |  |  |  |  |



1 ELECTRICAL RISER DIAGRAM SCALE: NOT TO SCALE





FAMILY ORAL HEALTH ASSOCIATES 1405 S 25TH STREET, SUITE B FORT PIERCE, FL 34947

CONSULTANT:



## ELECTRICAL SERVICE LOAD SUMMARY

|                        | ACTUAL             | N.E.C.             |    | N.E.C.  |
|------------------------|--------------------|--------------------|----|---------|
| LOAD                   | CONNECTED          | DEMAND             | [  | DEMAND  |
| DESCRIPTION            | WATTAGE            | FACTOR             | W  | ATTAGE  |
| IGHTING                | 12,240             | 125%               |    | 15,300  |
| RACK LIGHTING          | 2,880              | 150 W/2 FT 0       | FT | 3,600   |
| RECEPTACLES            | 71,640             | 1ST 10KW @ 100%    |    | 10,000  |
|                        |